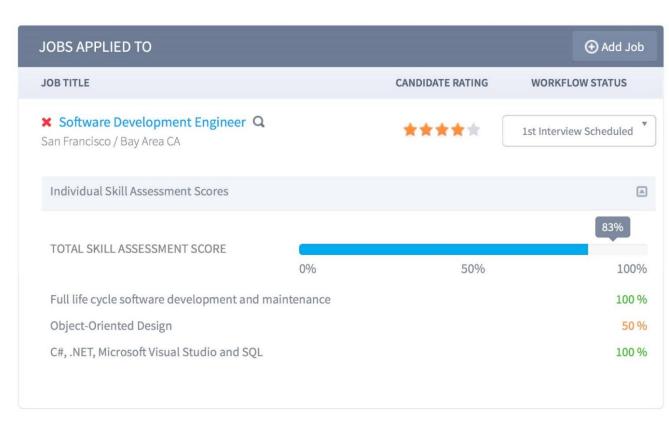

# **Applicant Tracking:** Manage the recruiting lifecycle

**Start Demo** 

Candidate profiles

Custom questions and skills assessments

Automated workflows

Comprehensive view of talent pool

Built-in background checks through GoodHire