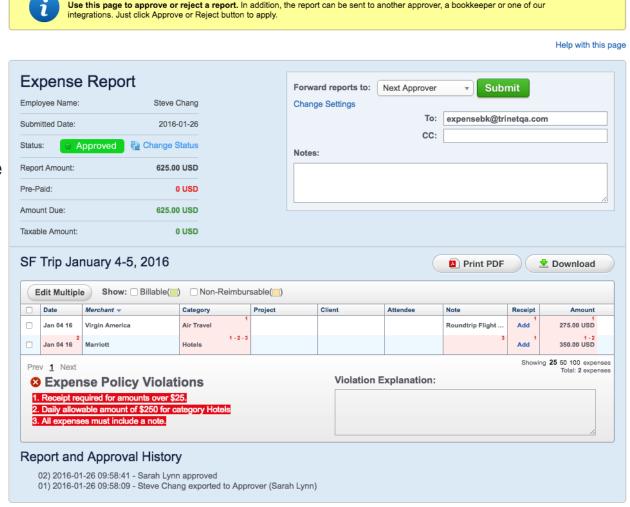

# **Expense Management**: Expense reports on auto-pilot

Overview

**Expenses** 

Time

Receipts

Reports

Accounts

Analytics

**Start Demo** 

Auto-import expenses

Automated approval process

Record and track mileage

Customize expense categories and policies

Integration with accounting systems

On-the-go with mobile app