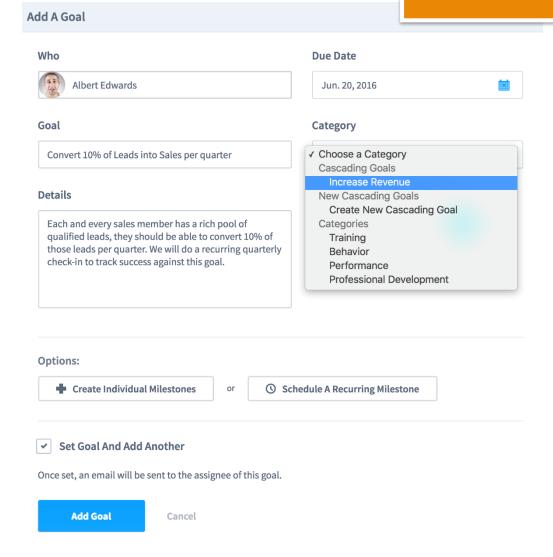

# Performance Management: Focusing on continuous improvement

**Start Demo** 

Real-time feedback

Simple and smart goals

Cascading goals

Custom and pre-loaded templates

Reports with actionable insights

Streamlined performance reviews