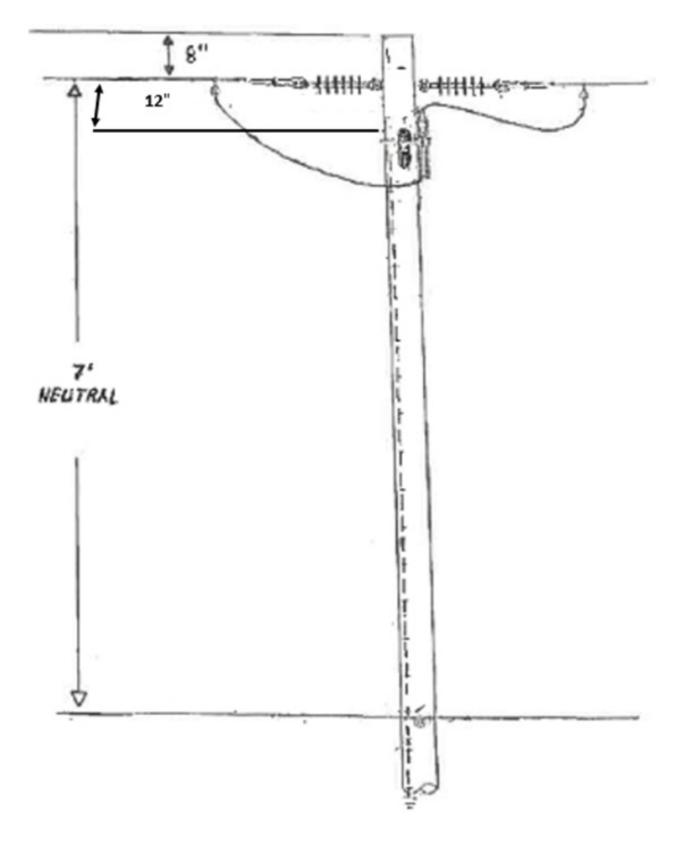

#### **Event Summary:**

The apprentice will climb a 40' pole with a single phase #2 alum. double dead ended primary, 100 amp cutout on a t-bracket and a #2 aluminum neutral. This is a de-energized event, <u>not grounded</u>. Class 2 rubber gloves are required ground to ground. Protective cover is not required for this event, however, incidental contact with conductor is <u>not</u> allowed. The apprentice will climb to the neutral and open the cutout (an 8' switch stick will be hanging at the neutral) before transferring over the neutral. Sometime during the event the fuse must be changed. The nut and cap on the fuse door must be tightened properly. The apprentice must also change out the load side polymer bell. **A 3/4 ton or greater** <u>strap hoist and rated link stick</u> must be used. Once below the neutral, after changing the polymer bell, the fuse door shall be closed back in.