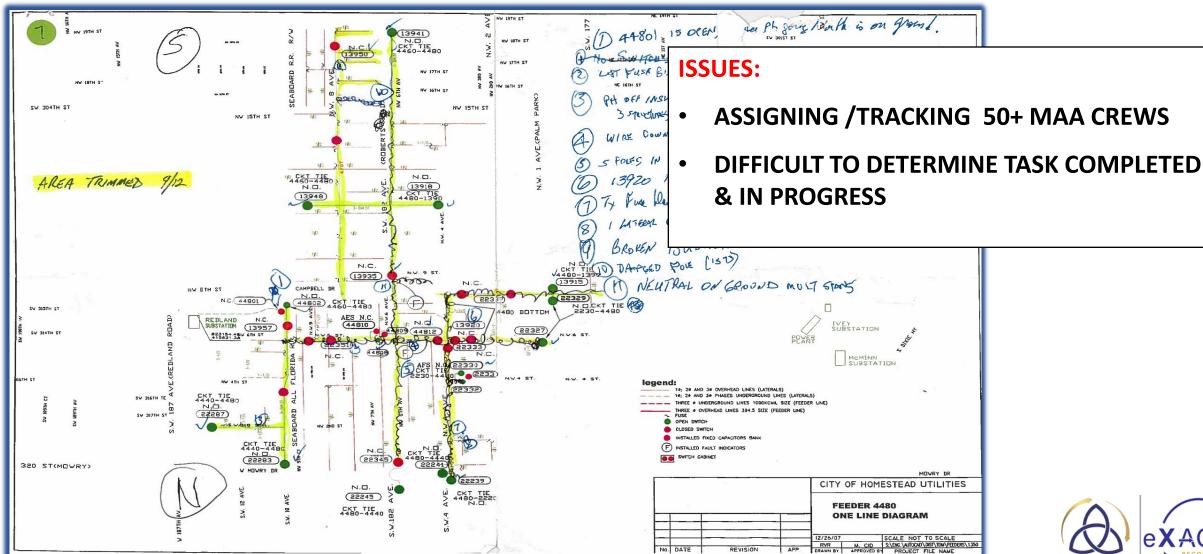

## **LESSON LEARNED: MANUAL MAPS DOCUMENTATION: INEFFECTIVE MOBILIZATION AND TRACKING MAA / LABOR CREWS**

#### **ISSUES:**

MAA crews are mobilized relocated as needed, But no Tracking of Details of their work.

Damage Assessments and Emergency Repairs being performed simultaneously.

NO DOCUMENTATION OF Damages or Repair Details.