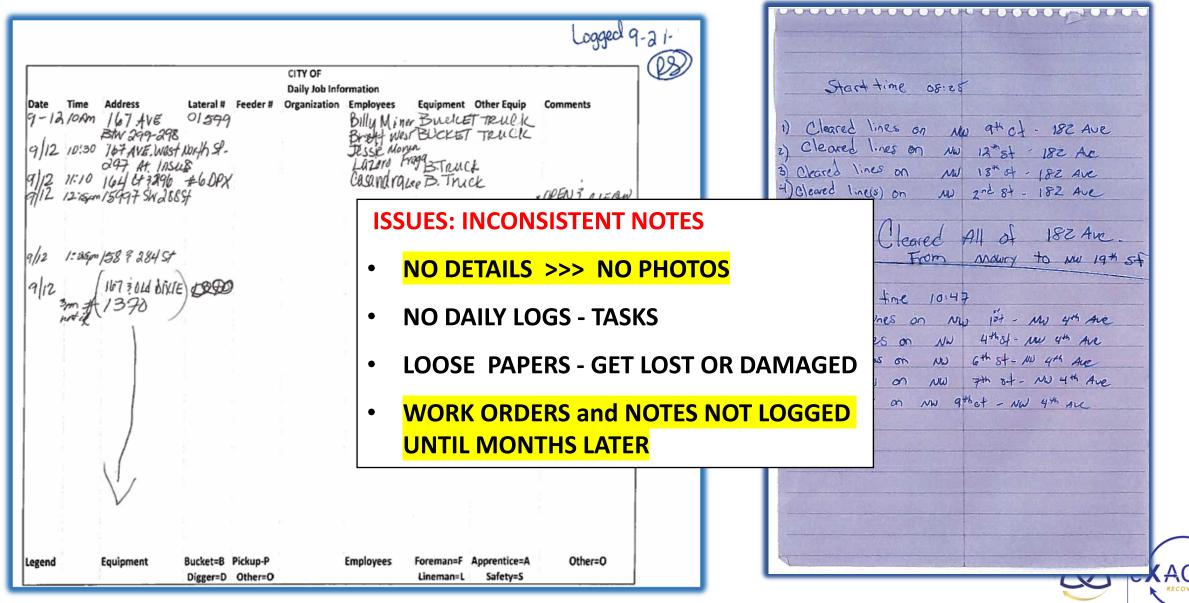

#### LESSONS LEARNED: MANUAL NOTES DOCUMENTATION POST DISASTER

#### POST DISASTER ISSUES: HARD TO INTERPRET WHITE BOARD NOTES 1.5 YEARS LATER

- CRITICAL DATA IS LOST / ERASED
- MANUAL DOCUMENTATION DAMAGED
- RECEIPTS LOST, SOGGY, RUINED, NOT LEGIBLE
- NO TASK NOTES

### MAA & OTHER CONTRACTORS INVOICES INCORRECT

- Mutual Aid Crews don't Document Exact Locations Worked and Move Crews Where Needed Most
- Utilities Pay MAA Crews without Reconciling the Invoices with Daily Logs and Actual Work Locations