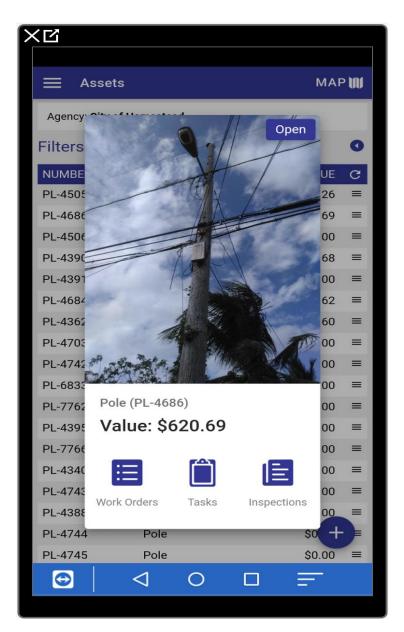

#### A. PRE-DISASTER ASSET DOCUMENTATION

- Pre-disaster asset inventories, with location, gps coordinates of ALL facilities and \$ value.
- Maintenance notes, purchase receipts maintenance or repairs, Engineering inspections.
- Items under construction status of construction and
   % complete prior to disaster.
- Pre-disaster photos of all assets.
- Proof of ownership or maintenance and lease agreements.
- Pre-disaster "Warehouse' and equipment inventories (make, model, serial numbers).

#### A. DAMAGE ASSESSMENTS DOCUMENTATION:

- Windshield Survey Photos, Location, Maps & GPS
- Before Emergency Repairs Maintain Critical Documentation of Damages

#### **B. EMERGENCY TASKS/RECOVERY COSTS DOCUMENTATION: Force Accounts:**

- 1. Facility Location GPS; Pre-Disaster Status and Post Disaster Damages
- 2. Force Equipment Inventory: Make, Model, Serial # (Operator sign in /out sheets)
- 3. Assign FEMA Cost Codes
- 4. Force Labor/ Time Sheets (Regular and Overtime); Disaster "Work Orders", Tasks Worked and Supervisor Signature
- 5. Daily Logs: Field Equipment and Labor Logs, including for ALL Contractors (date, location, hours, City staff supervisor)
- 6. Rented Equipment Lease Agreement and Rental Terms
- 7. Maps of Areas Worked and Photos
- 8. Emergency Repairs Locations, Materials Installed, Disaster Status of Each Damaged Asset (Photos)
- 9. Materials List, Quantities per Vendor Invoice, PO, Copy of Canceled Check and Date Paid
- 10. Donations: Food, Supplies etc. Receipt or Invoices
- 11. Hotel: Names per Room; Invoice Paid; Proof of Payment