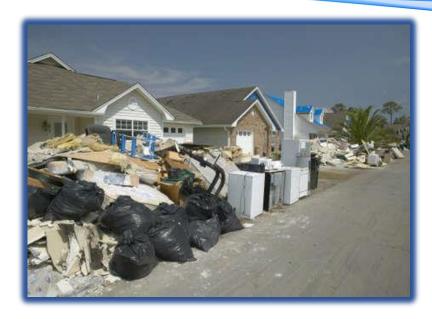

#### D. DEBRIS REMOVAL – UTILITY LINE CLEARING; FEMA REIMBURSEMENT REQUIREMENTS

- <u>Utility Line Clearing:</u> Locations of Utility Line Clearing; Photos
- Maps and or Streets: of Utility lines or Areas Emergency Roads Requiring Clearing
- Photos with GPS Locations
- Force Labor and Equipment:

#### **D. DEBRIS MANAGEMENT SITES:**

- For Debris Staging & Reduction: Veg, Mixed with Metals
- Obtain State Permit as soon as Possible Before or After Disaster

#### Leased DMS sties can be FEMA reimbursed

- Not in Flood Prone Area or Adjacent to Tributary, Estuarine, Wetlands, Archaeological, Historical where surface runoff could contaminate surface water or soil.
- Stay Away From Using: Residential Areas (distance to residence varies by State), Schools and Hospitals Consider site location and impacts from noise, dust, and traffic.
- Photos Before, During Use and After Closure
- **Designated Area for:** Transformers or Contaminated items on concrete or Visqueen w berm
- **DMS Closure Report:** Documenting Site Restoration.