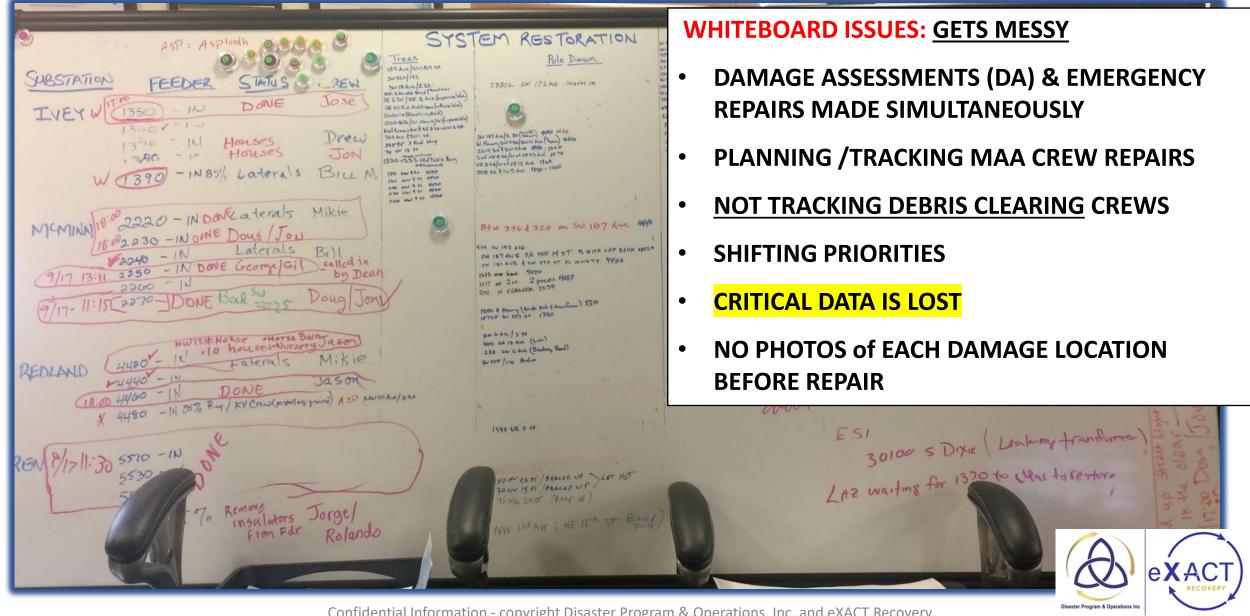

#### POST DISASTER ISSUES: HARD TO INTERPRET WHITE BOARD NOTES 1.5 YEARS LATER

- CRITICAL DATA IS LOST / ERASED
- MANUAL DOCUMENTATION DAMAGED
- RECEIPTS LOST, SOGGY, RUINED, NOT LEGIBLE
- NO TASK NOTES

## **LESSON LEARNED: MANUAL MAPS DOCUMENTATION: INEFFECTIVE MOBILIZATION AND TRACKING MAA / LABOR CREWS**

#### **LESSONS LEARNED: MANUAL DOCUMENTATION:**

#### **EMERGENCY REPAIRS TRACKING:**

#### LESSONS LEARNED: MANUAL NOTES DOCUMENTATION POST DISASTER