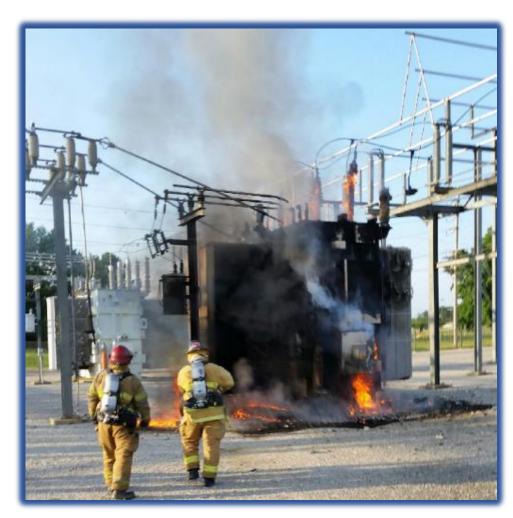

#### DAMAGE ASSESSMENTS & EMERGENCY REPAIRS OCCUR SIMULTANEOUSLY: WHO MOBILIZES WHERE & IS RESPONSIBLE FOR WHAT?

#### A. DAMAGE ASSESSMENTS

- 1. Several Levels of DAs that are Performed
  - Windshield Assessment Preliminary/ Initial DA (During first 24 hours of event)
  - Detailed Assessment
  - DESIGNATED DA TEAMS: