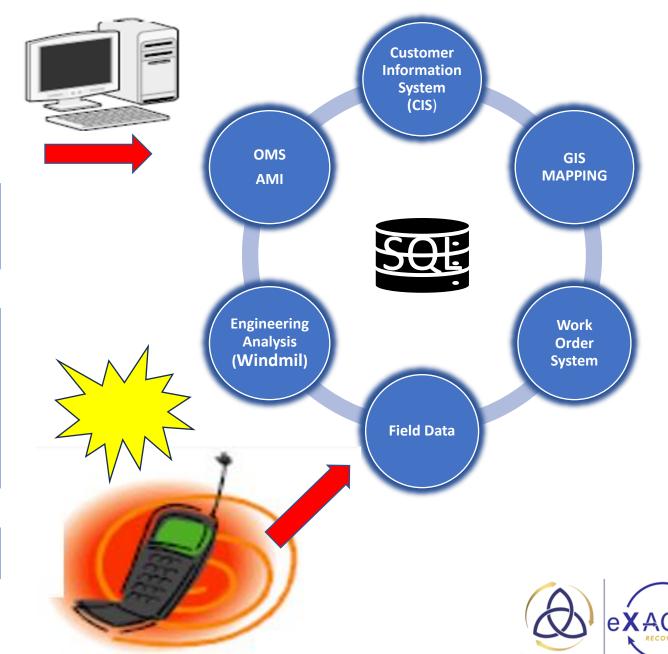

## FEMA has Strict Deadlines for Disaster Project Submittals Preferably in Audit Ready Format

The increase of severe weather and disaster events with access to technology are shaping the way we think, function & do business every day as well as the way we plan for disasters.

#### OUR GOAL:

- ✓ Build confidence to respond (not react) to obstacles;
- ✓ Decrease financial impact and recovery time;
- ✓ Be Disaster READY and
- ✓ MAINTAIN FEMA COMPLIANCE!!