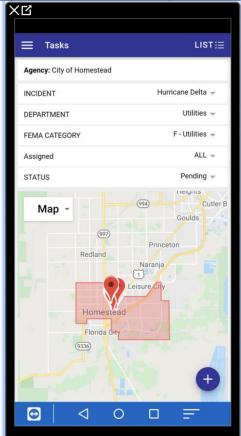

#### FEMA REQUIRED DOCUMENTATION

- LOCATIONS WORKED WITH MAPS / GPS OF EACH ASSET
- TIME IN & OUT, DAILY LOGS, WORK ORDER TASK NEEDS TO MATCH MAPPING
- CONTRACTOR LABOR TIME, INVOICES, DAILY LOGS
- MATERIALS USED, PURCHASED / INSTALLED
- DAMAGES PHOTOS
- POST REPAIR PHOTOS
- PRE- DISASTER ASSETS STATUS (of damaged repaired assets) WITH PHOTOS AND INVENTORY DETAILS