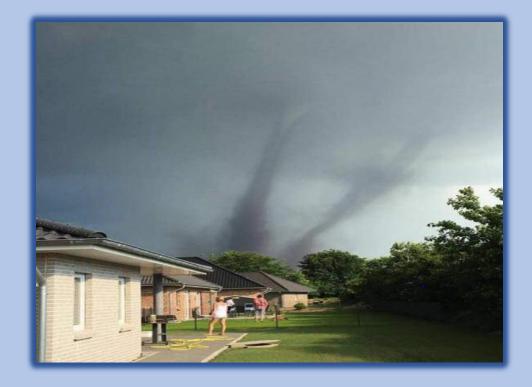

#### **Hurricane IAN Could Have Been DEVASTATING to YOUR AREA**

## The Disaster after the Disaster: The Loss of Documentation; Field Notes Inclement Weather

## The Disaster after the Disaster: Additional Obstacles