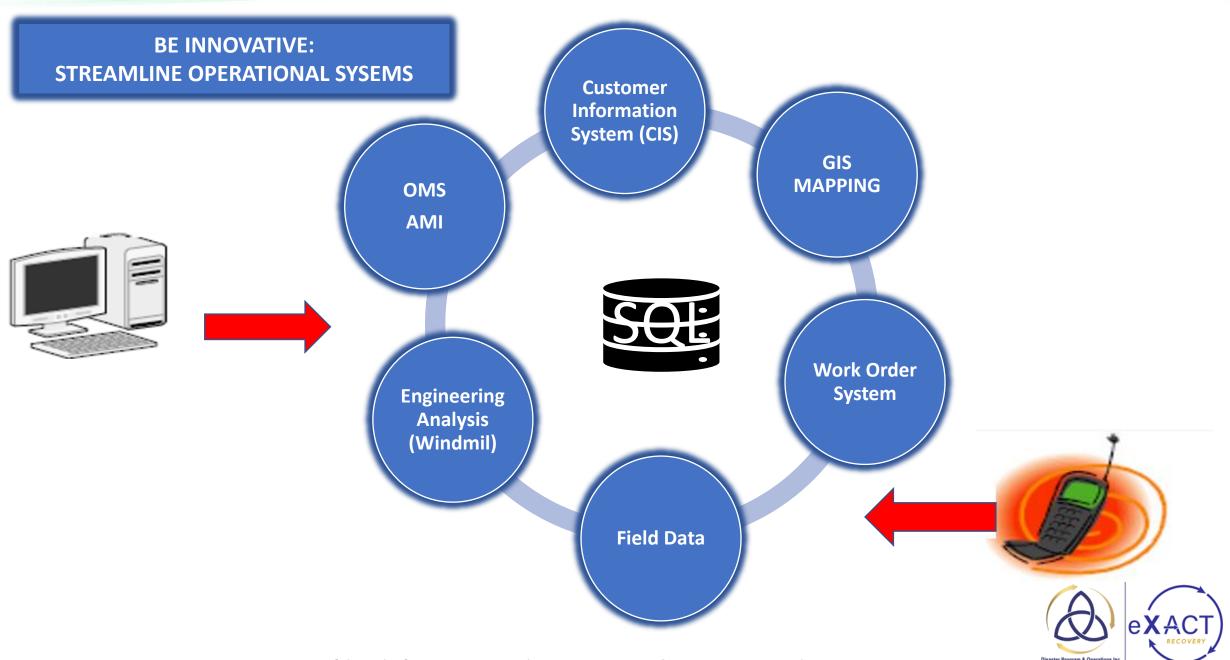

## FEMA has Strict Deadlines for Disaster Project Submittals Preferably in Audit Ready Format

The increase of severe weather and disaster events with access to technology are shaping the way we think, function & do business every day as well as the way we plan for disasters.

#### OUR GOAL:

- ✓ Build confidence to respond (not react) to obstacles;
- ✓ Decrease financial impact and recovery time;
- ✓ Be Disaster READY and
- ✓ MAINTAIN FEMA COMPLIANCE!!