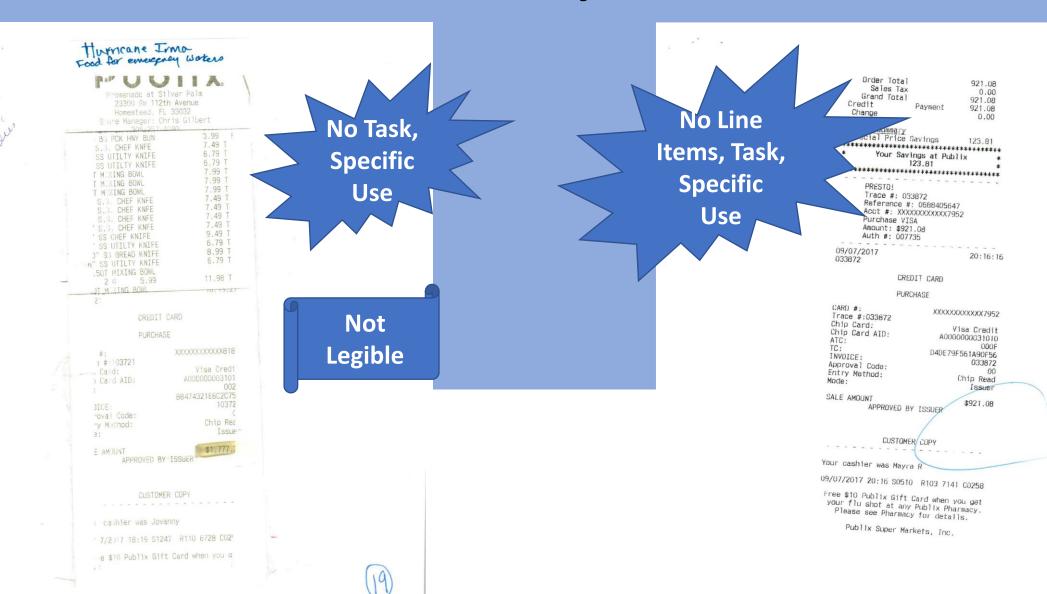

## **Not Acceptable**

Hurricane Irma Food for emergency workers

Promenade at Silver Palm

23300 SW 112th Avenue

3.99 7.49 T

6.79 T

7.99 T 7.49 T 7.49 T 7.49 T 7.49 T

9.49 T

6.79 T

8.99 T 6.79 T

11.98 T

XXXXXXXXXXXXX818

BB474321E6C2C75

Chip Rea

\$1,777.

Issue-

Homestead, FL 33032 Store Manager: Chris Gilbert

BG PCK HNY BUN

S.S. CHEF KNFE

SS UTILTY KNIFE SS UTILTY KNIFE

I MIXING BOWL

T MIKING BOWL

T MIXING BOWL

S.3. CHEF KNFE

S.S. CHEF KNFE

S.S. CHEF KNFE

' S.B. CHEF KNFE

' SS CHEF KNIFE

SS UTILTY KNIFE

D" SS BREAD KNIFE

2 8 5.99

CREDIT CARD

PURCHASE

APPROVED BY ISSUEF

cashier was Jovanny

CUSTOMER COPY

1 7/2 J17 18:19 S1247 R110 6728 C021 e \$10 Publix Gift Card when you g

" SS UTILTY KNIFE .50T MIXING BOWL

3 #:103721

card AID:

roval Code:

ry Mathod:

TAUCMA 3

... Card:

No Task, **Specific** Use

> Not Legible

No **Location of** Use

Order Total Sales Tax 0.00 Grand Total 921.08 Credit 921.08 Change 0.00 Savings Summary Savings Savings \*\*\*\*\*\*\*\*\*\* Your Savings at Publix 123.81 \*\*\*\*\*\*\*\*\*\*\*\* ace #: 033872 Reference #: 0688405647 cct #: XXXXXXXXXXXXX7952 schase VISA mount: \$921.08 Auth #: 007735 20:16:16 CREDIT CARD PURCHASE CARD #: XXXXXXXXXXXX7952 Trace #:033872 Chip Card: Visa Credit Chip Card AID: A0000000031010 ATC: TC: D4DE79F561A90F56 INVOICE: 033872 Approval Code: Entry Method: Chip Read Mode: Issuer SALE AMOUNT \$921.08 APPROVED BY ISSUER CUSTOMER COPY

Your cashier was Mayra

09/07/2017 20:16 S0510 R103 7141 C0258

Free \$10 Publix Gift Card when you get your flu shot at any Publix Pharmacy. Please see Pharmacy for details.

Publix Super Markets, Inc.

Confidential Information - copyright Disaster Program & Operations, Inc. and eXACT Recovery