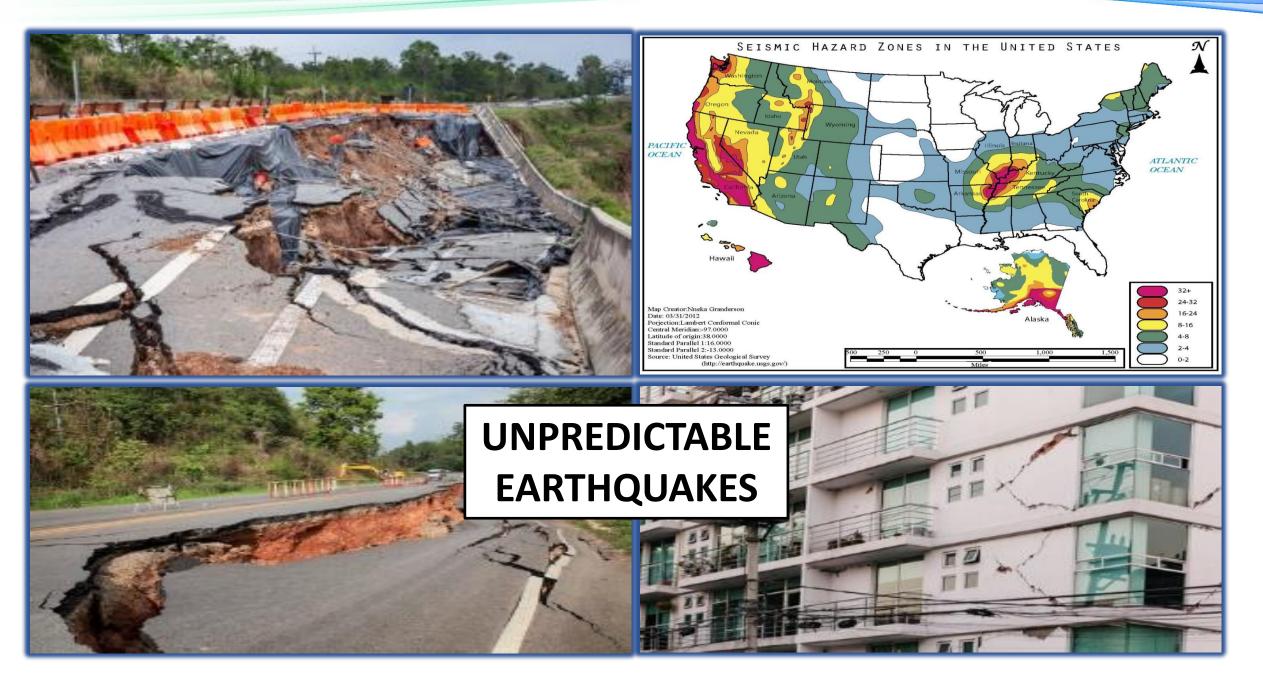

HAZARD MITIGATION IS OVERLOOKED

**CRITICAL ISSUES FINANCIAL RECOVERY: (FEMA REIMBURSEMENT)** 

#### C. IDENTIFY HAZARD MITIGATION OPPORTUNITIES

FEMA 406 Hazard Mitigation: ONLY DAMAGED ASSETS DUE TO THE DISASTER

**Note:** State Provides 404 Hazard Mitigation: (on Non-Damaged Assets)

PRE-DISASTER - Identify Assets that Continually get Damaged Due to Severe Weather Events