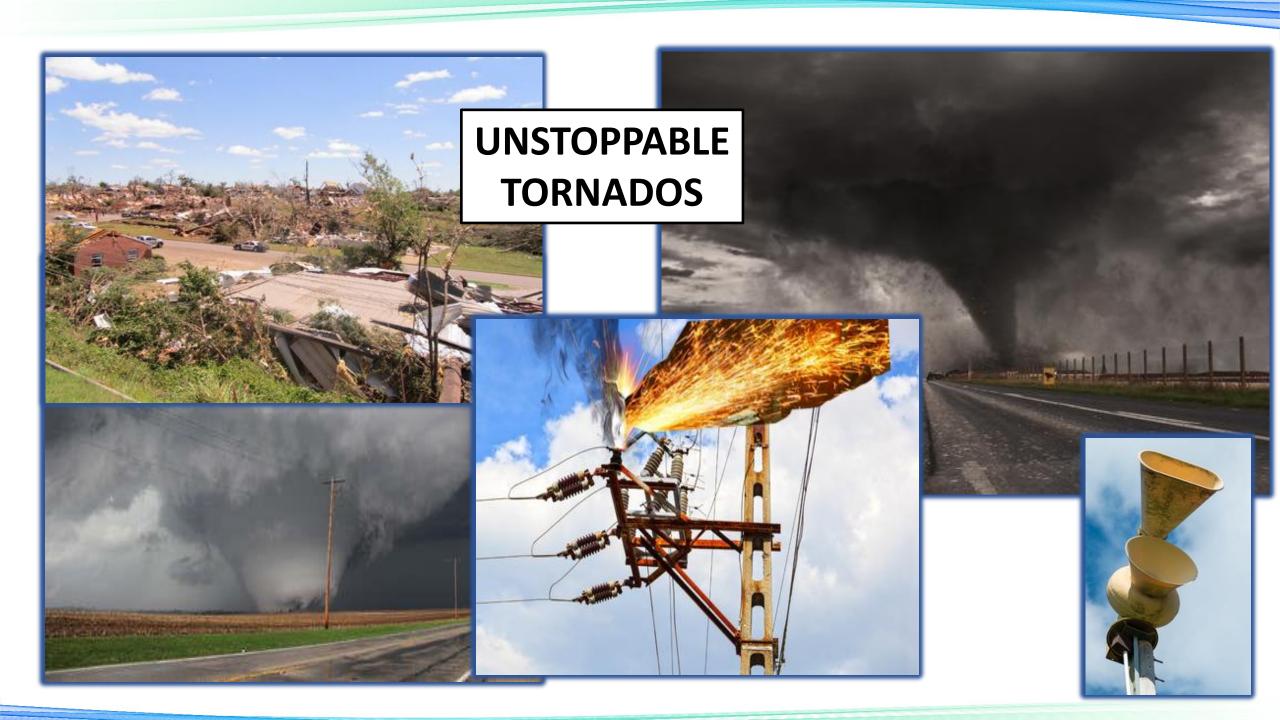

## MANY OF YOU HAVE BEEN INVOLVED IN DISASTERS EITHER DIRECTLY AS A UTILITY or PROVIDED MUTUAL AID SUPPORT

#### **HURRICANE IAN WAS ANOTHER WAKE-UP CALL**

#### **Hurricane IAN Could Have Been DEVASTATING to YOUR AREA**