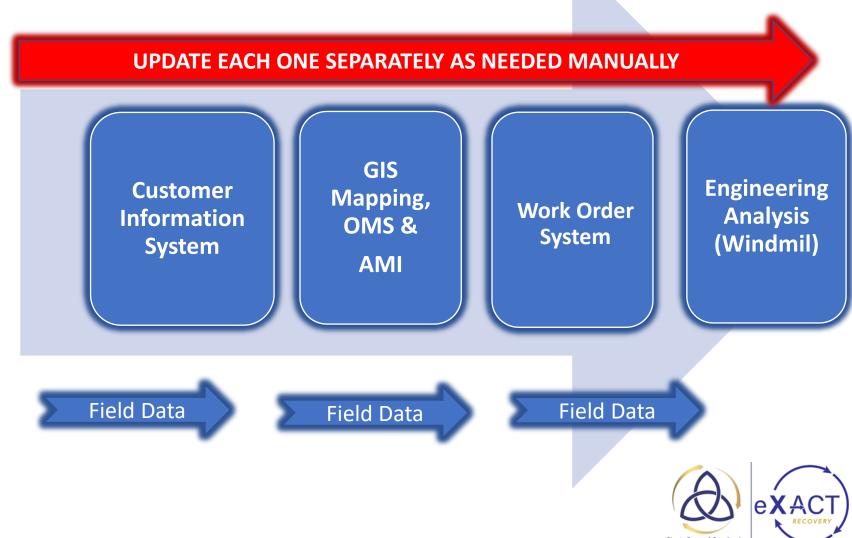

#### LESSONS LEARNED TYPICAL POST DISASTER DOCUMENTATION: MANUAL DOCUMENTATION

Grand on fed land Kord 3 Phiso 1 set of GRAND on IVW 2nd 3+ /3 phase ormation 1 set of Gard or 10th Ave and moving 13 Phose |Equipment Other Equip Address Employees Time Lessons of Homestrad I sat of grand on move and 4th stil 3 Those's Set and transfer 45 pole 9/13/17 VW 14 Are 3 phase primary on all Learned **✓** Use ONE Daily Log Form f SV 14717 Between 9st & N Pole # 03342 Romoved cap bank nevin B15601 Pole H03643 ) ason / Billy 18/5602 ✓ Assign 1 Staff or Temp to Log Notes Pole# 03738 304 NW 16 Ave John, Bo7633 Replaced and transfer 45' Angel/Somud (5 13102 292 NW 14 Are/29218 N 292 St ✓ Material Sign Out/In Sheet Phase miman Jorge B 17603 Pole 403549 Komoved TX Please (have TX put back) one con San 187 to 192, one crea Sim 192-187 Daniel B13615 Ohio Tipp city Anthony Freels 2509 Polk # 3656 Burnt stinger 1340 NW 15 ST Sestin 45 fast the not from St phase 3 in Find of Mike Pecter B 507 Reurof-459 Sw 18 Ave MAY SOON DESCRIBE 284 st & 187 Am Rete Nonthomery SV 528 Cleared shade cloth Ryan McCarrol SV 528 Off of Freder 4420 \$ Cot forces ofound lutaral, fut up duplex and James milas Lateral Put up street light circul Cleared hunging street St Marys secondary Newbral & open Jason Durlez RegHard T/X at 6AV and 1st John Vogel D 600 Piqua Power 18th Hic and 415 th Put of New transferrer, lighting smeeters and insalater Justin Foutz mount and 6th the Three is 3 flavor suttiched BE-0-40 Other=0 Bucket=B Pickup-P Equipment Legend Hung Three Services Go 14th st and Krown Digger=D Other=O Safety=S Lineman=L