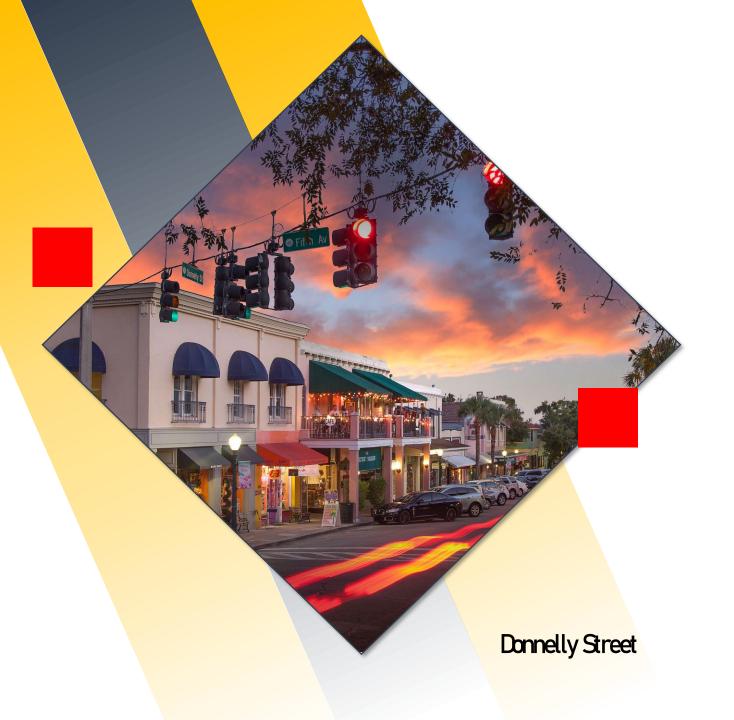

#### MOUNT DORA UNDERGROUNDINSON

- One of the four strategic Initiatives is to underground key commercial areas to promote reliability and Economic Development.
  - ◆ New Route for 11th Street Circuit
  - ◆ Donnelly Street
  - ♦ Downtown Carridors