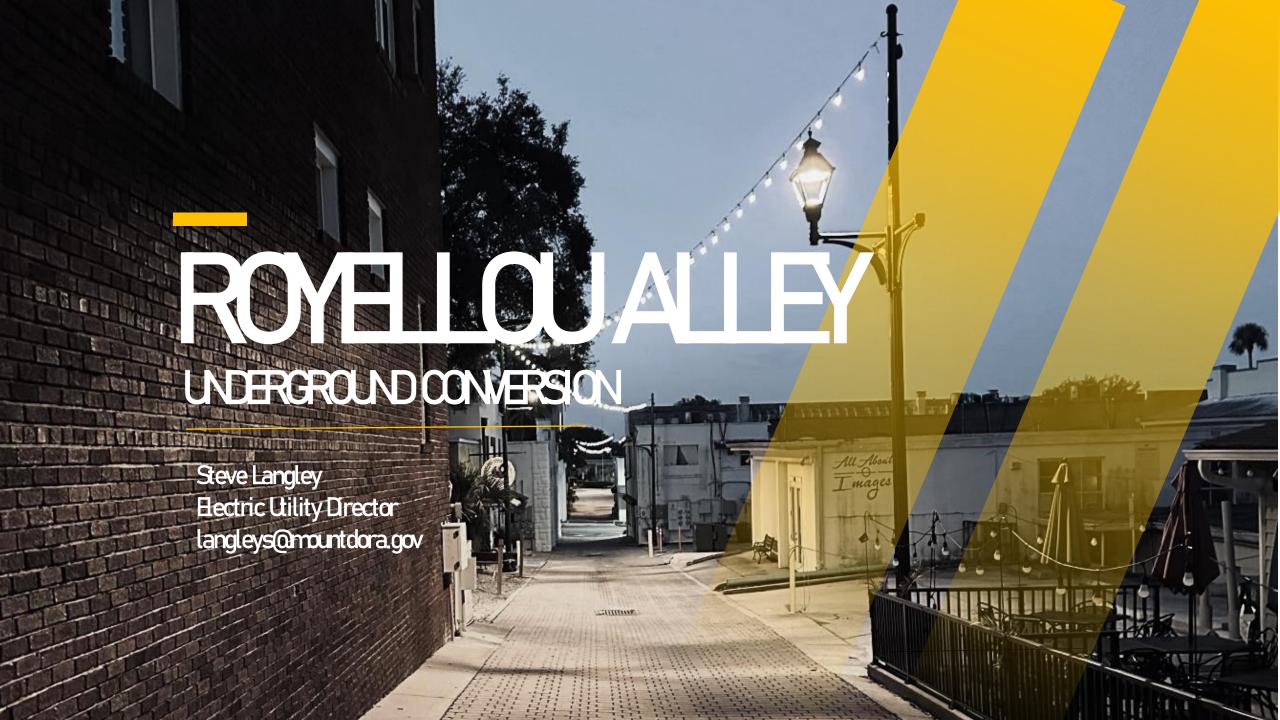

#### MOUNT DORA UNDERGROUNDINSON

- One of the four strategic Initiatives is to underground key commercial areas to promote reliability and Economic Development.
  - ◆ New Route for 11th Street Circuit
  - ◆ Donnelly Street
  - ♦ Downtown Carridors

# BEFORE CONVERSION ROYBLOUALLEY

Large Secondary Cables

Communication Cables

Wres Everywhere