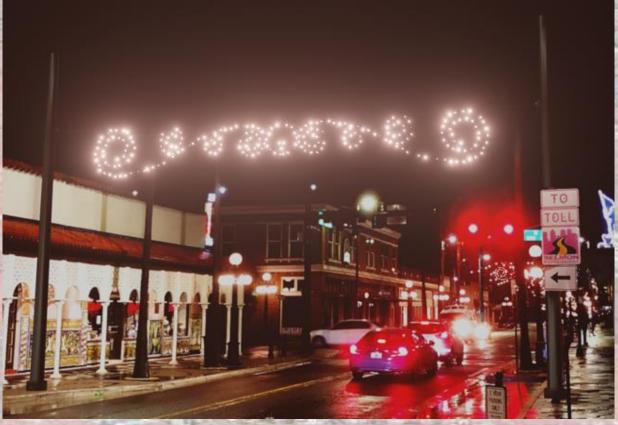

Holiday lighting

- Traffic calming techniques
- Historic brick paving
- Current infrastructure refurbishment
- Minimization of overhead infrastructure
- Identify and eliminate NESC/NEC violations
- Uniformity of business signage
- Architecturally consistent street signage
- Pedestrian safety enhancements



# **Lighted Archway Details**





# **Foundation Details**





### **Pole and Foundation Construction**











FLORIDA MUNICIPAL ELECTRIC ASSOCIATION

## **Community Engagement**

- Public engagement
  - Public outreach meeting facilitation
- Architectural review committee meetings
  - Visual renderings
- City Hall
- County Commission meetings



# **Community Engagement - Renderings**







# **Community Engagement - Renderings**





# **Community Engagement - Renderings**









## **Finished Product**