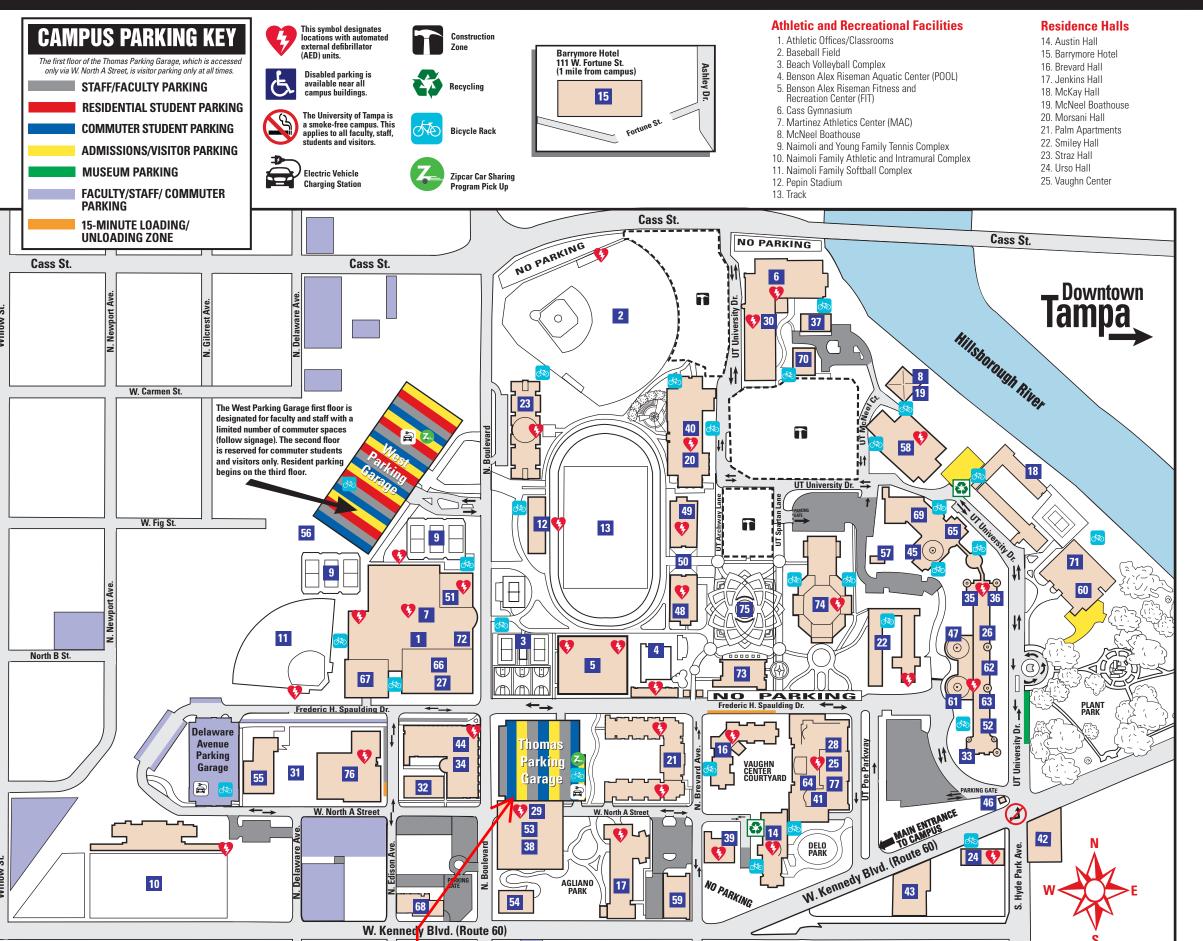

Visitor Parking / Thompson Garage

## **Academic and Administrative Facilities**

- 26. Admissions 1st Floor
- 27. Bailey Art Studios (BAS)
  - Fab Lab
- 28. Bookstore Barnes & Noble
- 29. Campus Safety 1st Floor
- 30. Cass Building
- Communication (CCB) Gymnasium (CB)
- Science (CB)
- 31. Central Receiving
- 32. Chiller Plant
- 33. Chiselers' Conference Room 2nd Floor
- 34. College of Arts and Letters 3rd Floor
- 35. College of Natural and Health Sciences 2nd Floor
- 36. College of Social Sciences, Mathematics and Education 4th Floor
- 37. Communication Annex (Faculty Offices)
- 38. Daly Innovation and Collaboration Building (ICB)
- 39. Dickey Health and Wellness Center
- 40. Dining Facilities Morsani Hall 41. Dining Facilities — Vaughn Center
- 42. Faculty/Staff Offices
- 43. Falk Theatre (FALK)
- 44. Ferman Center for the Arts (FCA)
- Charlene A. Gordon Theater
- Charlene and Mardy Gordon Performance Gallery
- Saunders Foundation Art Gallery
- 45. Fletcher Lounge Plant Hall
- 46. Gatehouse
- 47. Grand Salon Plant Hall
- 48. Health and Technology Building Health (GHS)
- Graduate and Continuing Studies 6th Floor
- 49. Health and Technology Building Technology (TECH)
- Academic Success Center 2nd Floor
- Information Technology and Security 1st Floor
- 50. Health and Technology Complex
- 51. Health Sciences and Human Performance Building (HSHP)
- 52. Henry B. Plant Museum
- 53. Lowth Entrepreneurship Center 8th Floor 54. Kennedy/Boulevard Building (KBB)
- 55. Krusen Building
- 56. Leadership Development Course 57. Little School House
- 58. Macdonald-Kelce Library (LIB)
- 59. MacKechnie Building (MKE)
- 60. Mail Services
- 61. Music Room Plant Hall
- 62. Plant Hall (PH)
- 63. Rathskeller Ground Floor 64. Reeves Theater — 2nd Floor (VAUG RVS)
- 65. Registrar's Office
- 66. Scarfone/Hartley Gallery
- 67. Schoomaker ROTC and Athletics Building (SCHO)
- 68. Science Research Laboratories 69. Science Wing — Plant Hall (SC)
- 70. Science Annex (SA)
- 71. Southard Family Building (SFB)
  - Alumni Relations
  - Development and University Relations
  - Human Resources
- 72. Sword & Shield Room
- 73. Sykes Chapel and Center for Faith and Values (SCFV)
- 74. Sykes College of Business (JS)
- 75. Sykes Plaza and Susan and John Sykes Ars Sonora®
- 76. Thompson Building
- 77. Vaughn Center (VAUG) Conference Facilities 9th Floor
- Crescent Club
- President's Conference Room
- · Trustees Board Room