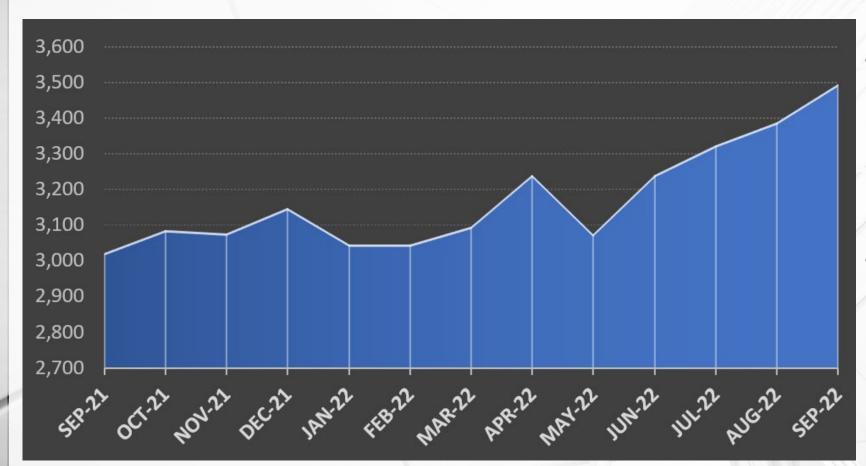

## 2022 Recap MEMBERSHIP

- Owner organizations ...12% increase since September 2021
- Total "heartbeats" ...
  highest total ever;
  13% increase since
  September 2021