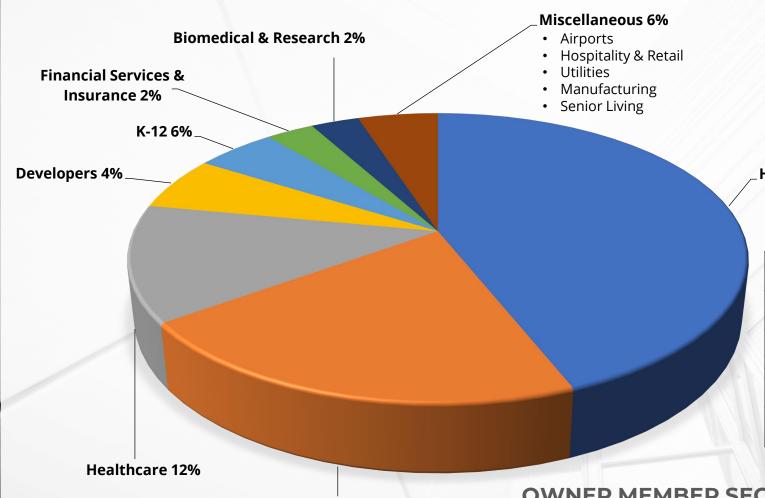

# 2022 Recap MEMBERSHIP

**Government 23%** 

Higher Ed 45%

|                          | 2021  | 2022  |
|--------------------------|-------|-------|
| Owner Orgs               | 151   | 159   |
| Owner Members            | 2,809 | 3,241 |
| Associate Orgs           | 192   | 154   |
| <b>Associate Members</b> | 192   | 223   |

**OWNER MEMBER SECTORS** 