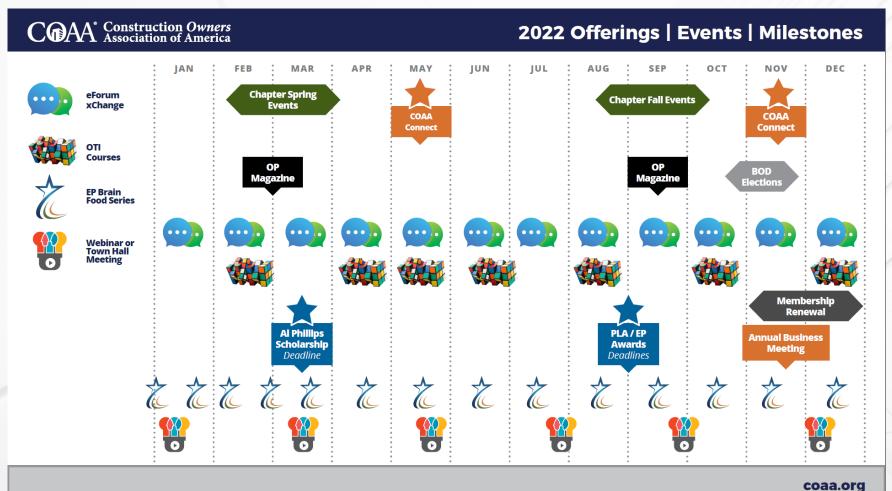

#### **2023 Offerings | Events | Milestones**

Construction Owners Association of America

**Annual Business Meeting** 

October 27, 2022

www.coaa.org