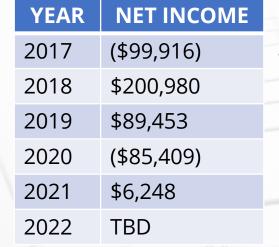

### 2021 Recap FISCAL

COVID ... we survived!

Membership better than expected

Investment of reserves

Reduction of operational costs

Books are nearly "caught up"

Formal 2021 audit starts soon