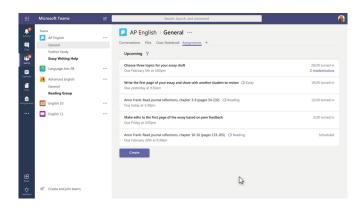

## What's New in Microsoft Teams

What's new in MS Teams for Education

Video: <a href="https://www.youtube.com/watch?v=28vnu0LbYR4">https://www.youtube.com/watch?v=28vnu0LbYR4</a>

Blog: <a href="https://educationblog.microsoft.com/en-us/2019/06/teams-for-education-celebrates-two-years-with-new-updates-for-back-to-school/">https://educationblog.microsoft.com/en-us/2019/06/teams-for-education-celebrates-two-years-with-new-updates-for-back-to-school/</a>

## There's a team for everyone.

## Teams is for life beyond school too