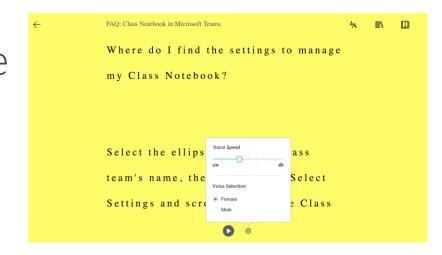

# Immersive Reader & EdTech apps

• Immersive Reader is now a Cognitive Service

## http://aka.ms/ImmersiveReader

Blog: <a href="https://techcommunity.microsoft.com/t5/Education-Blog/Immersive-Reader-is-coming-to-an-app-near-you-now-partners-can/ba-p/679795">https://techcommunity.microsoft.com/t5/Education-Blog/Immersive-Reader-is-coming-to-an-app-near-you-now-partners-can/ba-p/679795</a>