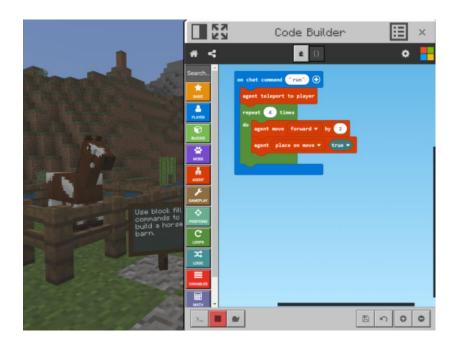

## Immersive Reader for Minecraft: Education Edition

• Immersive Reader is now integrated into Minecraft: Education Edition

Video: <a href="https://youtu.be/BkmFlpSDJ7A">https://youtu.be/BkmFlpSDJ7A</a>