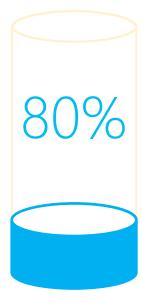

Save with Azure

Save even more with Reserved Instances

Save up to 80% on Azure pricing when you combine Azure Hybrid Benefit with Azure Reserved Instances.

#### Disclaimer

- 1. The 80% saving is based on the combination of Windows Server Azure Hybrid Benefit and 3-year Azure Reserved Instances.
- 2. The cost does not include Software Assurance cost.
- 3. Sample annual cost comparison of two D2V3 Windows Server VMs. Savings based two D2V3 VMs in US West 2 Region running 744 hours/month for 12 months; Reduced compute rate at SUSE Linux Enterprise rate for US West 2. Price subject to change.