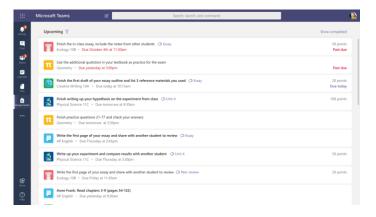

## **Teams for Education**

The all-new design

## Magical features for back to school 2019

Redesigned Assignments

**Announcements** 

Gradebook

**Mobile Grading** 

**Individual Student Progress** 

Weekly Parent Digest

## Magical features for back to school 2019

**Grade Sync with SISs** 

MakeCode Assignments

Class Materials (read-only for students)

Import existing Class/Staff
Notebooks

**Turnitin Integration** 

Share to Teams