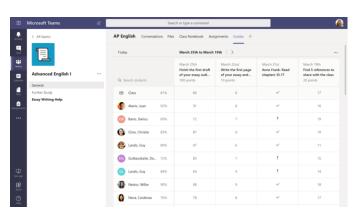

## Magical features for back to school 2019

Redesigned Assignments

**Announcements** 

Gradebook

**Mobile Grading** 

**Individual Student Progress** 

Weekly Parent Digest

## Magical features for back to school 2019

**Grade Sync with SISs** 

MakeCode Assignments

Class Materials (read-only for students)

Import existing Class/Staff
Notebooks

**Turnitin Integration** 

Share to Teams