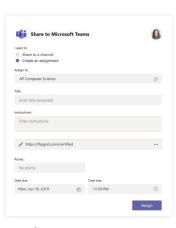

## Magical features for back to school 2019

**Grade Sync with SISs** 

MakeCode Assignments

Class Materials (read-only for students)

Import existing Class/Staff
Notebooks

**Turnitin Integration** 

Share to Teams