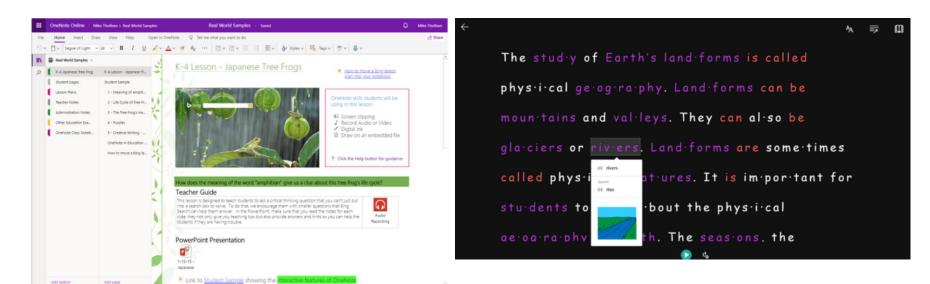

# Immersive Reader & EdTech apps

• Immersive Reader is now a Cognitive Service

## http://aka.ms/ImmersiveReader

Blog: <a href="https://techcommunity.microsoft.com/t5/Education-Blog/Immersive-Reader-is-coming-to-an-app-near-you-now-partners-can/ba-p/679795">https://techcommunity.microsoft.com/t5/Education-Blog/Immersive-Reader-is-coming-to-an-app-near-you-now-partners-can/ba-p/679795</a>