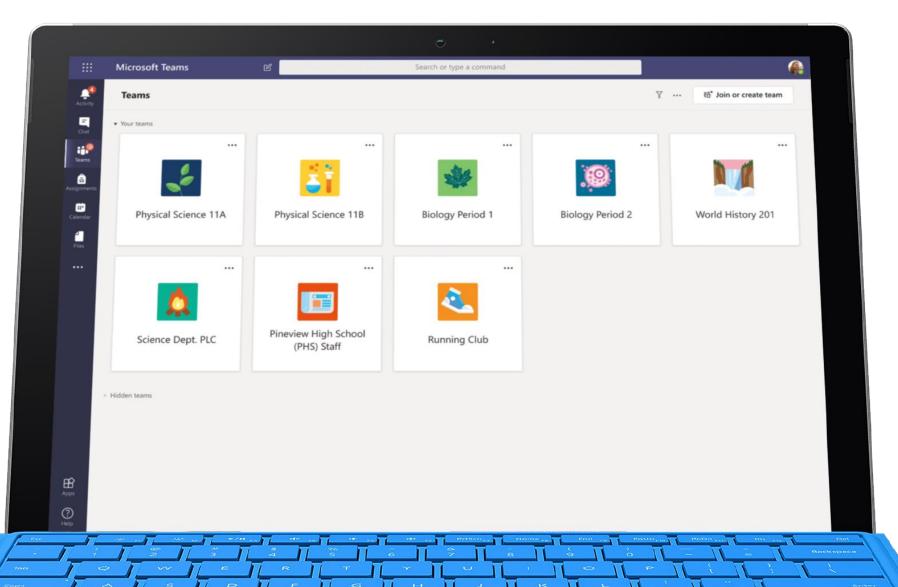

## What's New in Microsoft Teams

What's new in MS Teams for Education

Video: <a href="https://www.youtube.com/watch?v=28vnu0LbYR4">https://www.youtube.com/watch?v=28vnu0LbYR4</a>

Blog: <a href="https://educationblog.microsoft.com/en-us/2019/06/teams-for-education-celebrates-two-years-with-new-updates-for-back-to-school/">https://educationblog.microsoft.com/en-us/2019/06/teams-for-education-celebrates-two-years-with-new-updates-for-back-to-school/</a>

## There's a team for everyone.

## Teams is for life beyond school too