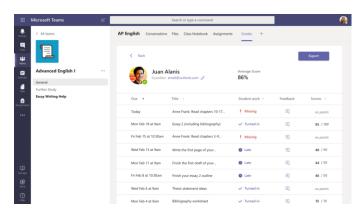

## Magical features for back to school 2019

Redesigned Assignments

**Announcements** 

Gradebook

**Mobile Grading** 

**Individual Student Progress** 

Weekly Parent Digest

## Magical features for back to school 2019

**Grade Sync with SISs** 

MakeCode Assignments

Class Materials (read-only for students)

Import existing Class/Staff
Notebooks

**Turnitin Integration** 

Share to Teams