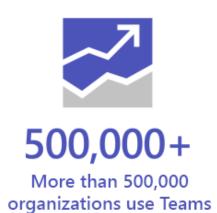

## Microsoft Teams

Celebrating 2 years of continued growth

91% 91 Fortune 100 companies use Teams

44+

In 181 markets with support for 44 languages and growing

10,000+

150 organizations have 10,000 or more active users