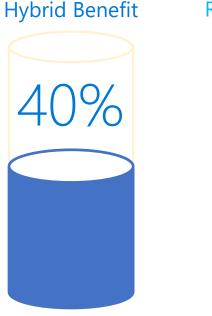

Save with Azure

Save even more with Reserved Instances

Save up to 80% on Azure pricing when you combine Azure Hybrid Benefit with Azure Reserved Instances.

4. Actual savings may vary based on location, instance type, or usage.

© Microsoft Corporation Azure

Save up to 40% on Azure pricing

with Azure Hybrid Benefit.

Pay only a reduced compute rate.