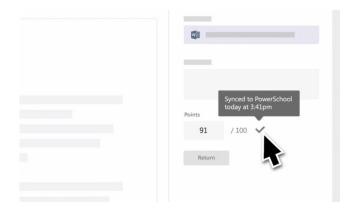

## Magical features for back to school 2019

**Grade Sync with SISs** 

MakeCode Assignments

Class Materials (read-only for students)

Import existing Class/Staff
Notebooks

**Turnitin Integration** 

Share to Teams