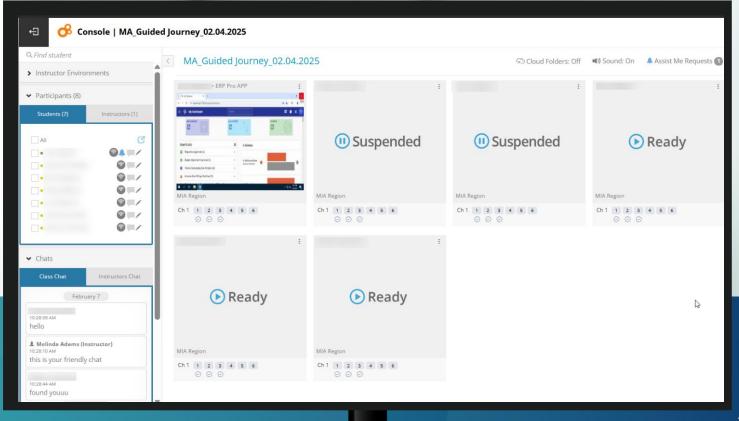

ining
- Software Testing
- User Group Meetings
- Onboarding
- Content Development
- Ongoing Product Education



## Virtual lab/ILT usage in 2024





# What were we looking for in a virtual labs solution?

- 1. Robustness and reliability
- 2. Breakout of projects for cost analysis
- 3. Ease of software installation
- 4. Integration with our LMS

- 5. Analytics
- 6. Instructor class management
- 7. Classroom interaction
- 8. Integrated Audio/Video



### How are classes managed?

1. LMS Specialists create classes

- 2. API creates classes from LMS to CloudShare sends any updates/changes/registrations within Tyler University to CloudShare
- 3. Clients register on Tyler University & receive an email with a unique link to the class
- 4. Instructor manages class



### **Instructor Console**





## **Student Environment**

| tyler<br>technologies | Class: Remaining runtime: Deletes in: 29 days and 7 hours | Class ends in:<br>30 days and 4 hours | Environment Actions | ~ \$ \$ ? | 8 Powered by                              | shore<br>Learn more> |
|-----------------------|-----------------------------------------------------------|---------------------------------------|---------------------|-----------|-------------------------------------------|----------------------|
| Tyler Technologie     | s - Desktop                                               |                                       |                     |           |                                           |                      |
| ERP Pro Training      | ✓ ♣ My Dashboard × +                                      |