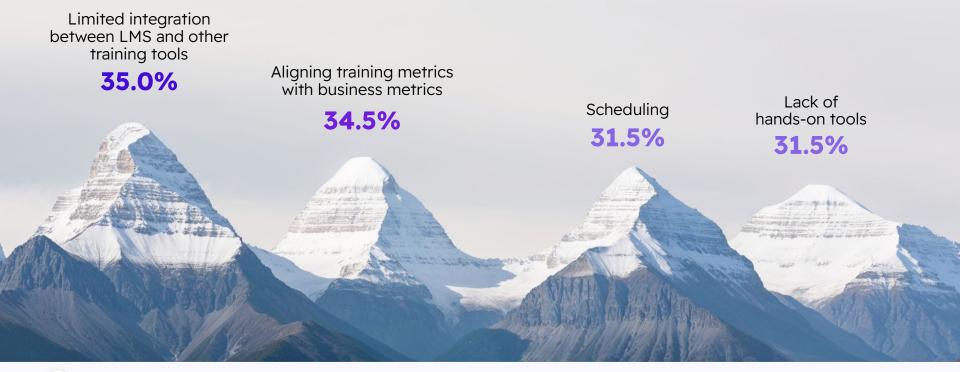

# But there are mountains still to climb

What are the top 4 issues holding you back from reaching your software training goals today?

© 2025 Tyler Technologies, Inc.

tylertech.com

🕺 in 💿 🗖