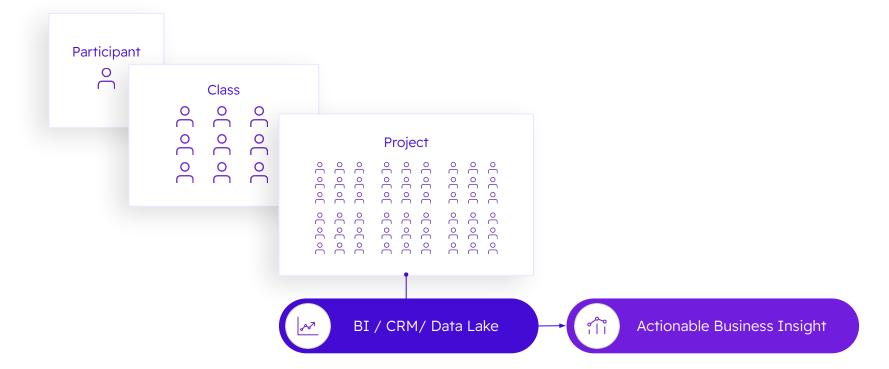

#### Actionable business insights

Sessions with 8-10 participants demonstrated an avg. completion rate of 90% which is +15% then sessions with 11-15 participants. We recommend limit registrations to 10 participants per session. Similar orgs avg. number of participants per session is 8.

The course 'VSMS System Admin Certification' avg. participation time was reduced this month by 18%. It looks like the engagement of participants may be the cause; The avg. completion rate dropped by 7% and the avg. drop off rate grew by 11%. We recommend to check the following -

- Changes that were made to the lab content in chapters 5-7 may have affected the engagement.
- The replacement of the instructor John Smith by Arik Benz may have affected the engagement.

598 Customers with 65%+ of their users completing `VSMS System Admin' course with a success rate of 75%+ -

- Are likely to renew their subscription ensuring \$127K ARR.
- o 7% of them are likely to upsell and add the 'VCE' solution to their subscription.
- 2% are at risk of reducing subscription due to non active users