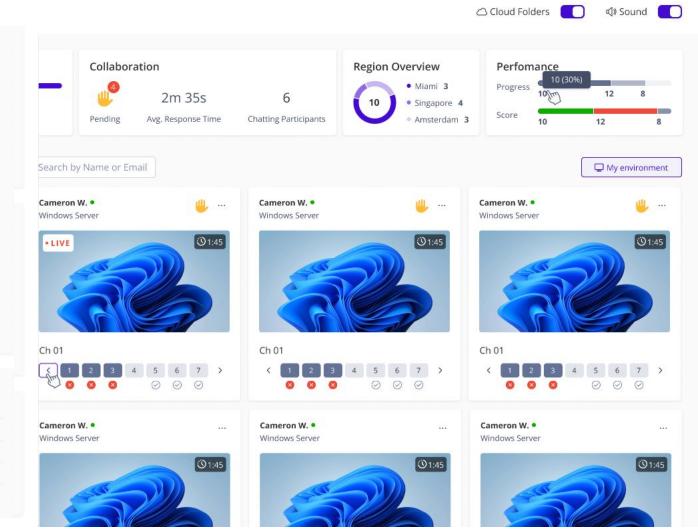

#### Actionable business insights

Sessions with 8-10 participants demonstrated an avg. completion rate of 90% which is +15% then sessions with 11-15 participants. We recommend limit registrations to 10 participants per session. Similar orgs avg. number of participants per session is 8.