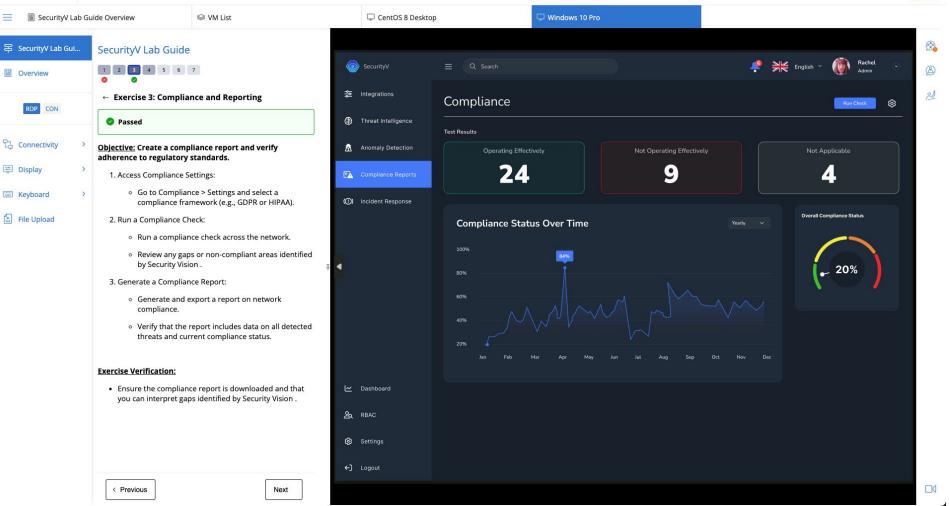

## Guiding the learning journey with visual AI Checks

SecurityV Product Demo

Save

| SecurityV Lab Guide Overview 😵 VM List …              | 🖵 CentOS 8 Desktop \cdots 🚿 🕅 | Microsoft Office Profes | sional Plus 2019 (Windo • | ··· 🚿 Windows Server 2022 Stand | <b>lard ···</b> Ø External U | RL ··· 🖵 Windows | 10 Pro … + |   | ~       |
|-------------------------------------------------------|-------------------------------|-------------------------|---------------------------|---------------------------------|------------------------------|------------------|------------|---|---------|
| + Content Item                                        |                               |                         |                           |                                 |                              |                  |            | - | Ģ       |
| :写 SecurityV Lab Guide …                              | l Check Area Selection        | water for the           |                           |                                 |                              |                  |            | × | Q       |
| # 🗑 Overview …                                        |                               |                         | Firewall Name             |                                 | Last Updated                 |                  |            |   | بم<br>ا |
| RDP     con       २३     Connectivity       Reconnect |                               |                         |                           |                                 |                              |                  |            |   |         |
|                                                       |                               |                         |                           |                                 |                              |                  |            |   |         |
| Connectivity Test                                     |                               |                         |                           |                                 |                              |                  |            |   |         |
| VM Clipboard<br>同 Display ~                           |                               |                         |                           |                                 |                              |                  |            |   |         |
| Colour Depth<br>Full Screen                           |                               |                         |                           |                                 |                              |                  |            |   |         |
| s File Upload                                         |                               |                         |                           |                                 |                              |                  |            |   |         |
| <u>سا</u>                                             |                               |                         |                           |                                 |                              |                  |            |   |         |
| 율                                                     |                               |                         |                           |                                 |                              |                  |            |   |         |
| <b>(</b>                                              |                               |                         | HeadOffice_FW             | 192.168.10.1                    |                              |                  |            | - |         |
| ¢                                                     | Logout                        |                         |                           |                                 |                              |                  |            |   |         |
|                                                       |                               |                         |                           |                                 |                              |                  | Cancel     |   | h       |
|                                                       |                               |                         |                           |                                 |                              |                  |            |   |         |

Remaining runtime: Deletes in: Class: SecurityV Product Demo 1 day and 23 hours 1 day and 23 hours

SecuritvV

Environment Actions 😔

**Chapters score** 

J. Analytics **Chapters Details score** Chapter 1. Chapter name  $\checkmark$ Sec 1 40% 23% 25% Sec 2 40% 23% 25% Sec 3 23% 25% 40% Sec 4 23% 25% 40% Sec 5 40% 23% 25% 1-5/10 < >