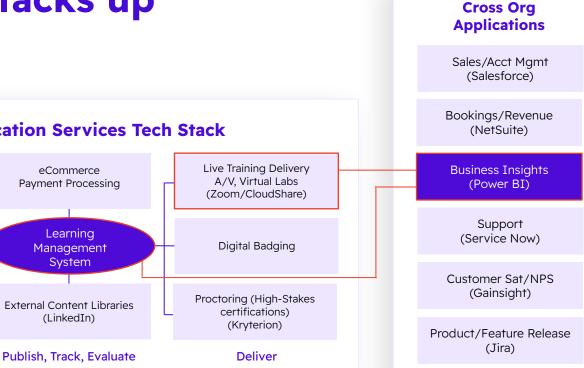

## How it all stacks up

#### **Core Education Services Tech Stack**

Curriculum Dev Tools

(Rise, Camtasia, Synthesia)

Certification

Assessment/Labs

Lab Development

Develop