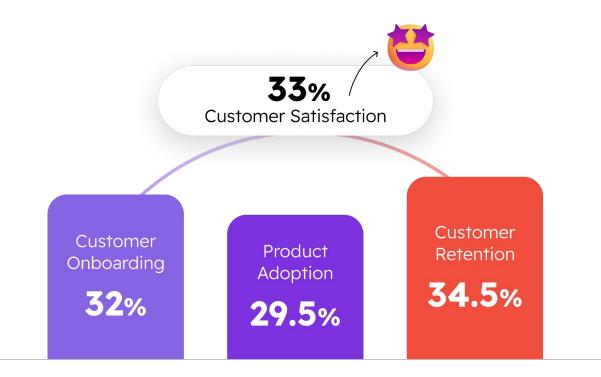

#### Actionable business insights

Sessions with 8-10 participants demonstrated an avg. completion rate of 90% which is +15% then sessions with 11-15 participants. We recommend limit registrations to 10 participants per session. Similar orgs avg. number of participants per session is 8.

The course 'VSMS System Admin Certification' avg. participation time was reduced this month by 18%. It looks like the engagement of participants may be the cause; The avg. completion rate dropped by 7% and the avg. drop off rate grew by 11%. We recommend to check the following -

- Changes that were made to the lab content in chapters 5-7 may have affected the engagement.
- The replacement of the instructor John Smith by Arik Benz may have affected the engagement.

598 Customers with 65%+ of their users completing `VSMS System Admin' course with a success rate of 75%+ -

- Are likely to renew their subscription ensuring \$127K ARR.
- o 7% of them are likely to upsell and add the 'VCE' solution to their subscription.
- 2% are at risk of reducing subscription due to non active users