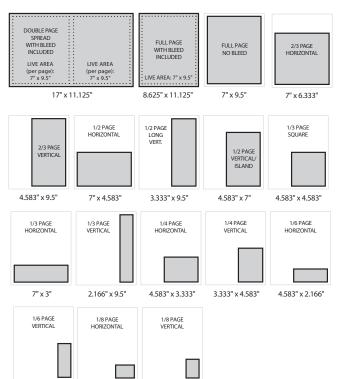

#### PRINT ADVERTISING SPECIFICATIONS

### Magazine Trim Size: 8.375" x 10.875"

2.166" x 3.333"

Note: Text placed outside the live area within any full-page or DPS ads may be cut off. Please keep text within the live area at all times.