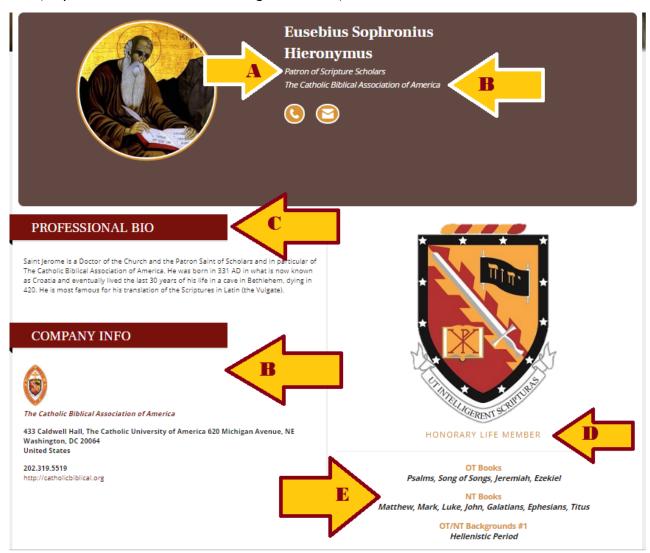

See screen shots on the next page (N.B. the sample profile is for Saint Jerome).

- You may make update your record within the <u>Member Directory</u> by scrolling down and completing the fields as needed.
  - 1. Please note, if you change your name, institution, and or login email address, please send the change(s) to the CBA Office (<u>cba-office@cua.edu</u>).
  - 2. Please note any specializations. These are searchable in the Member Directory (<u>https://www.catholicbiblical.org/members/</u>).
  - 3. Please indicate whether you permit CBA to share your shipping address in mailing list exchanges (e.g., academic publishers, associations such as SBL).
  - 4. Enter your profile information. PLEASE NOTE that the email here is as it will appear in the Member Directory. It does not affect your login email. To change your login email, contact the CBA Office (<u>cba-office@cua.edu</u>).
  - 5. You may have a shipping address separate from your billing address. These do not appear in the Member Directory.
  - 6. You may upload a headshot (300 x 300 is the best size).
  - 7. You may add a brief narrative that will appear in the Member Directory.
  - > IMPORTANT! Be sure to click SAVE (green button in the top right corner)!