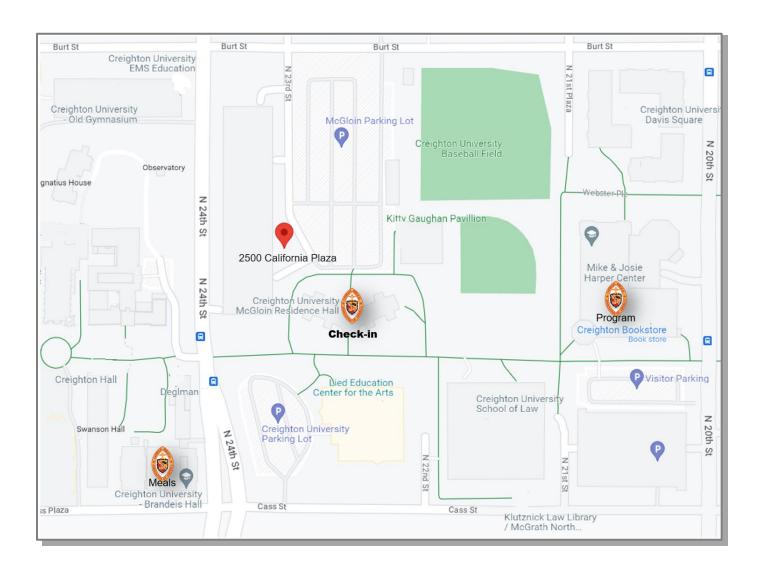

### Ride-share / Taxi

- Ask drivers to take you to the main campus address:
  2500 California Plaza, Omaha, NE 68178.
- This should lead drivers to take them to Degelman Circle on 24th Street between
  Burt and Cass Streets.

#### From Eppley Airfield

Creighton University is about a 10-minute taxi/car drive from Eppley Airfield

- 1. Exit the airport by turning left onto Abbott Drive (heading south)
- 2. After about 3 miles, it will turn into Cuming Street (heading west); continue on Cuming to 24th Street
- 3. Take a left and follow 24th Street to Cass Street (located just before the I-480 underpass), turn left, and make an immediate left into the Visitor Parking Lot at the northeast corner of 24th and Cass Streets, next to the Lied Performing Arts Building

#### From the East

- 1. Follow I-80 West across the Missouri River to I-480/Highway 75 (north)
- 2. Take the exit onto North I-480/Highway 75
- 3. Once on I-480/Highway 75, stay in the middle lanes and follow the Highway 75/Eppley Airfield split
- 4. Take the first exit (Cuming Street) off of Highway 75 after I-480/Highway 75 split
- 5. Exit, turn right onto Cuming Street
- 6. Turn right onto 24th Street.
- 7. Follow 24th Street to Cass Street (located just before the I-480 underpass), turn left, and make an immediate left into the Visitor Parking Lot at the northeast corner of 24th and Cass Streets, next to the Lied Performing Arts Building.

#### From the West

- 1. Follow I-80 East to the I-480 (Downtown) exit
- 2. On I-480/Highway 75, stay in the middle lanes and follow Highway 75/Eppley Airfield split
- 3. Take the first exit (Cuming Street) off of Highway 75 after I-480/Highway 75 split
- 4. Exit, turn right onto Cuming Street
- 5. Turn right onto 24th Street
- Follow 24th Street to Cass Street (located just before the I-480 underpass), turn left, and make an immediate left into the Visitor Parking Lot at the northeast corner of 24th and Cass Streets, next to the Lied Performing Arts Building

#### From the North

- 1. Follow I-29 South to I-480 West, exit 53B
- 2. Follow I-480 across the Missouri River into Omaha; take exit 4/Dodge Street
- 3. Continue straight on Dodge toward 24th Street
- 4. Turn right onto 24th (head north for about 1/2 mile) to Cass Street
- 5. Turn right onto Cass, and make an immediate left into the Visitor Parking Lot at the northeast corner of 24th and Cass Streets, next to the Lied Performing Arts Building

#### From the South

- 1. Head north on I-29, merge with I-80 West in Council Bluffs, Iowa
- 2. Follow the signs for I-29 North (Sioux City, Exit 1A)
- 3. Take West I-480/West U.S. 6 (Exit 53B)
- 4. Take Exit 4, Dodge Street
- 5. Continue straight on Dodge, heading toward 24th Street
- 6. Turn right onto 24th Street (heading north for about 1/2 mile) to Cass Street
- 7. Turn right onto Cass and make an immediate left into the Visitor Parking Lot at the northeast corner of 24th and Cass Streets, next to the Lied Performing Arts Building