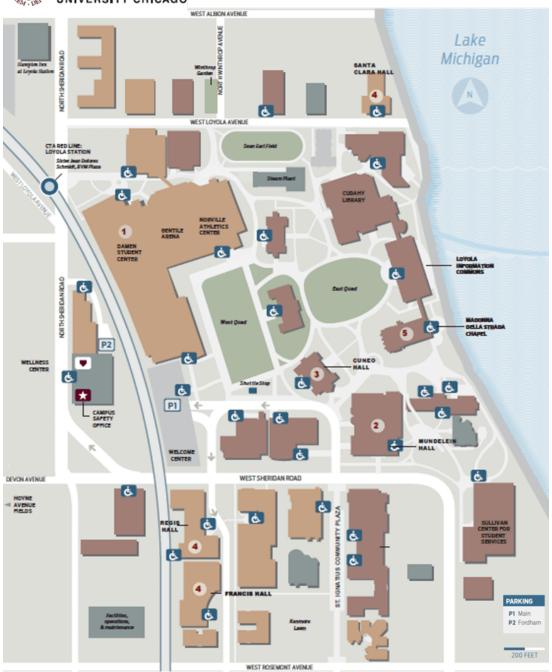

### **CBA WILL BE USING THE FOLLOWING BUILDINGS:**

- 1. <u>Damen Student Center:</u> Simultaneous Sessions, Exhibits, Breaks, Socials, and Meals
- 2. Mundelein Center (Rooney Hall): General Sessions
- 3. Cuneo Hall or Mundelein Center: Research Reports, Continuing Seminars, Task Forces
- 4. Francis, Regis, and/or Santa Clara Halls: Housing
- 5. Stella Maris Chapel: Liturgies

### **Damen Center Floor Plans**