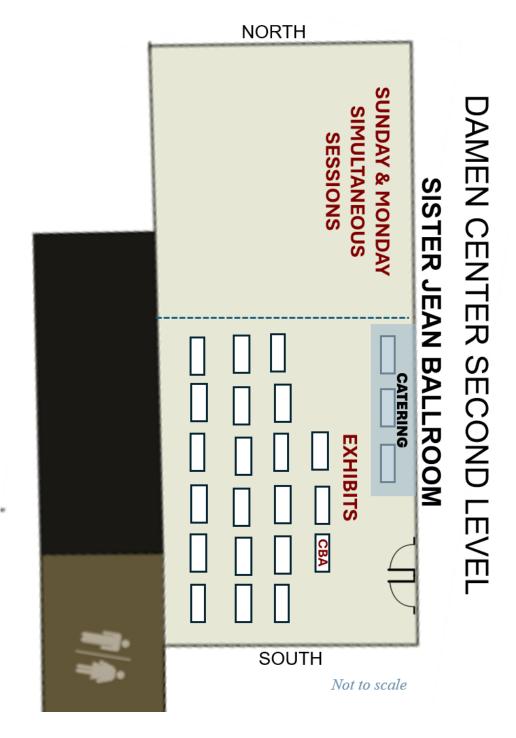

## **Exhibits Information**

87th International Meeting of The Catholic Biblical Association August 2-5, 2025 | Loyola University Chicago

**LOCATION:** SISTER JEAN BALLROOM SOUTH.

The room/building *will be* locked after hours.

### **EXHIBIT HALL LAYOUT**

- Tables will be assigned on a first-come, first-served basis.
- Layout is not to scale.