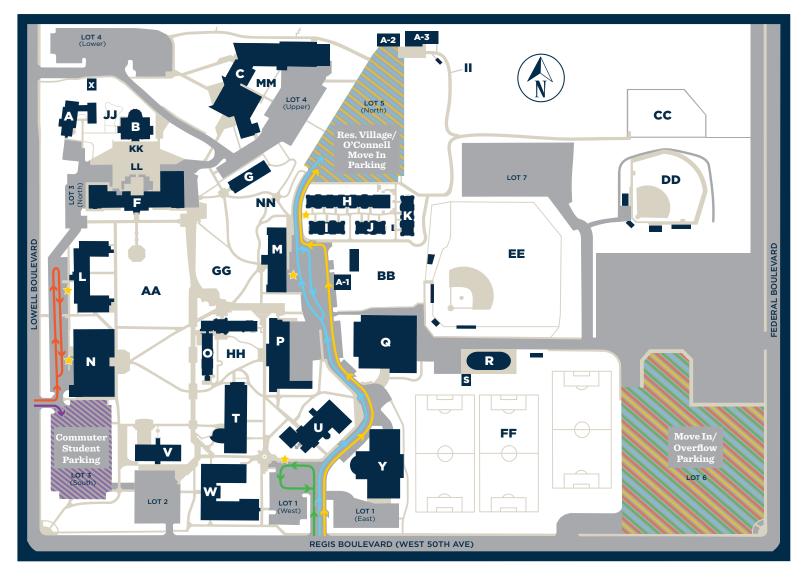

## Regis University Northwest Campus **Parking**

## **Buildings**

- Jesuit House
- A-1 Residence Life, Housing & Event Services
- A-2 Classrooms
- A-3 Classrooms, PT Research Lab, OTD/HES Lab
- A-6 Restroom
- St. John Francis Regis Chapel
- St. Peter Claver, S.J., Hall
- Main Hall
- O'Sullivan Fine Arts Center
- Residence Village 1
- Residence Village 2
- J Residence Village 3
- Residence Village 4
- West Hall
- O'Connell Hall

- Student Center
- Carroll Hall
- DeSmet Hall
- Regis Arena
- Ranger Dome
- Athletic Fields/
- Dome Restrooms
- Felix Pomponio
- Family Science Center
- Coors Life Directions Center Dayton Memorial Library
- W Loyola Hall
- Arboretum Kiosk
- David M. Clarke, S.J., Hall

## **Fields**

**AA** Boettcher Commons

Softball Field

- ВВ Beach Field
- CC Greenspace

- Baseball Field
- Soccer/Lacrosse Field
- Our Lady of Loretto Grotto GG
- Hopkins Garden HH
- Walking Path Ш
- IJ Prayer Garden
- KK Dillon Plaza
- Fortune Plaza
- MM GTC Plaza
- Rueckert-Hartman Plaza
- Drop Off Locations West Hall Move In Route
- DeSmet Hall Move In Route
- O'Connell Hall Move In Route Residence Village Move In Route
- Commuter Student Parking/Route