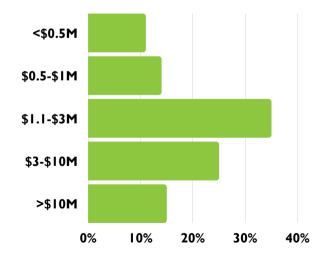

*& GENERATE LEADS

Instant access to over
I,000 Association
Professionals' contact
information via our digital
membership directory.
Connect in person with a
variety of events throughout
the year (member discount
on registration).



### STAY UP UP-TO-DATE ON INDUSTRY TRENDS

Become a resource to your clients today by staying up-to-date on tomorrow's hot association industry topics. Convenient regional education in your backyard and webinars right from your office.



### WHAT THE STATS SAY



- 87% are DECISION MAKERS
- 21% are Meeting Planners
- 30% are Membership & Marketing

Each CalSAE association member organization spends an average of \$450,000 on products & services in the association industry, and \$230,000 on conventions and meetings each year.

# ANNUAL BUDGETS OF OUR MEMBERS



# GEOGRAPHIC SCOPE OF OUR MEMBERS



#### Interested?

Join now or set up a call to review membership offerings and get answers to your questions!

www.calsae.org/join

#### **Denize Maldonado**

Manager of Membership Engagement Direct: (916) 367-0299 Email: denize@calsae.org