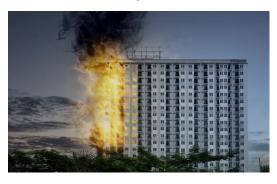

## **Anything Can Happen**

7

## **Threats and Perils**

- Medical emergency
- Internal fire
- External fire (wildfire)
- Earthquake
- Severe weather
- Local flooding
- Internal flooding
- Power failure
- HVAC failure
- Mass illness

- Technology failure
- Communications failure
- Water failure
- Armed intruder
- Active shooter
- Mass casualty
- Suicide
- Vehicle crash
- Civil disturbance

GATHERSAFE