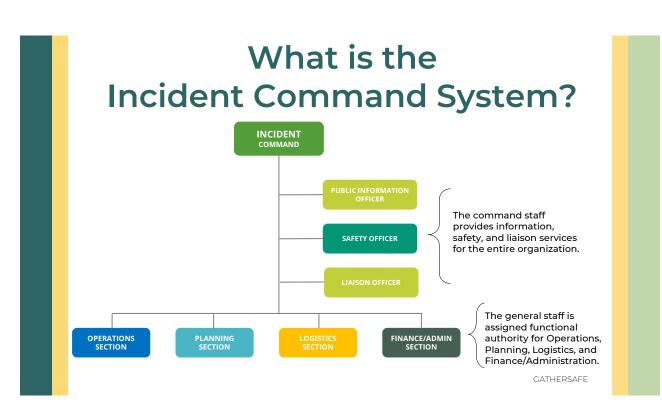

#### Get someone in charge! Most important/most critical step

- Identify the incident commander
- It's not always the boss!
- Resist the temptation to assign this role ahead of time

 The IC is based on the situation – if you are the only one there, YOU are the IC!

 As the situation unfolds, IC will assess and assign tasks as needed based on objectives

**Training** The Secret Sauce It's not "one and done"

## Think Like an Incident Commander