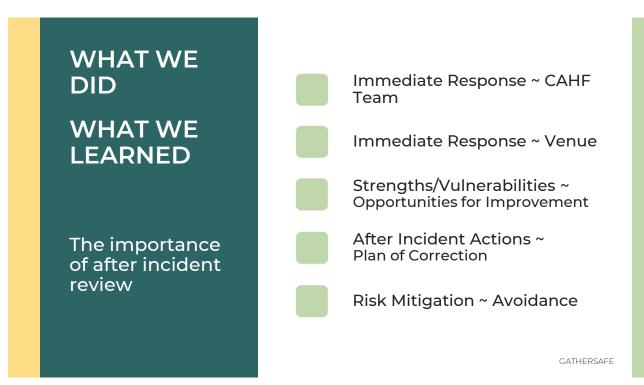

#### Get someone in charge! Most important/most critical step

- Identify the incident commander
- It's not always the boss!
- Resist the temptation to assign this role ahead of time

 The IC is based on the situation – if you are the only one there, YOU are the IC!

 As the situation unfolds, IC will assess and assign tasks as needed based on objectives

**Training** The Secret Sauce It's not "one and done"

### Tested - Immediately Our real world incident