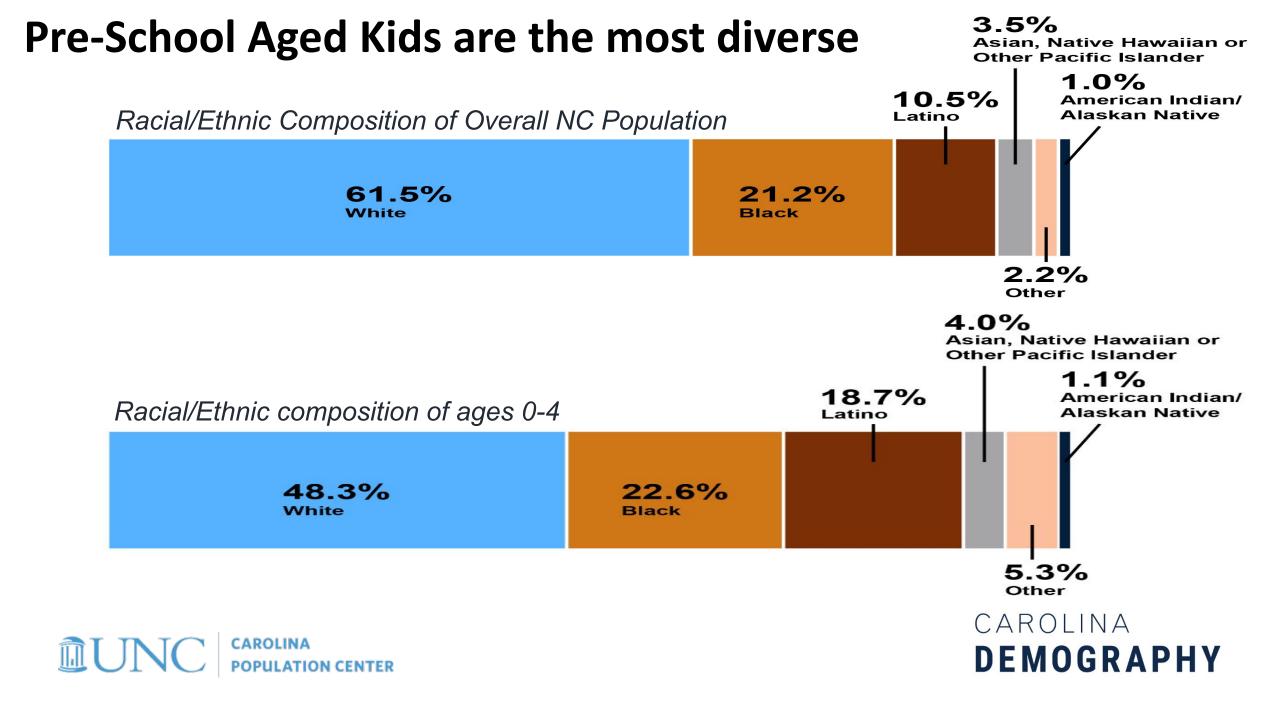

## We are getting older and more diverse

CAROLINA **DEMOGRAPHY** 

Partisan
Affiliation
among
NC Voters
2025