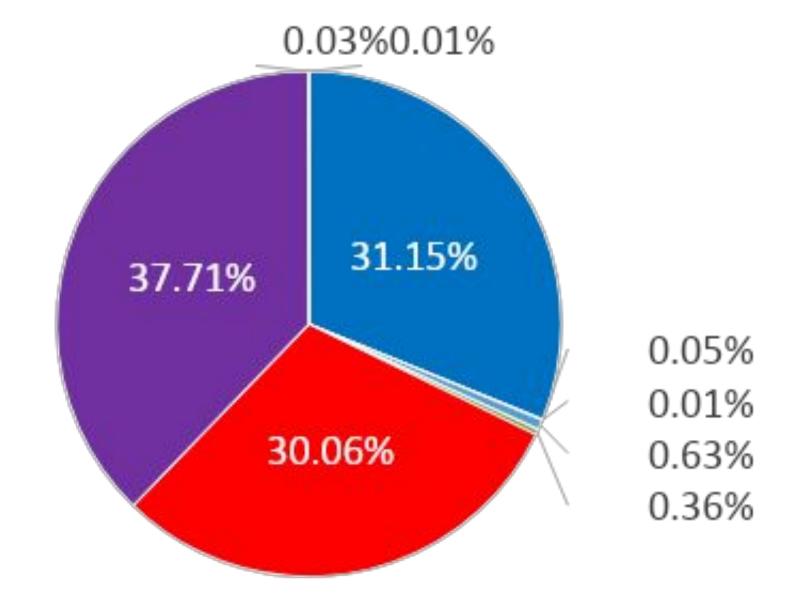

## We are getting older and more diverse

CAROLINA **DEMOGRAPHY** 

Partisan
Affiliation
among
NC Voters
2025

#### Ideological shift (courtesy Capital Communications)

| NC<br>VOTER<br>S                                                                                                                                                                                                                                                                                                                                                                                                                                                                                                                                                                                                                                                                                                                                                                                                                                                                                                                                                                                                                                                                                                                                                                                                                                                                                                                                                                                                                                                                                                                                                                                                                                                                                                                                                                                                                                                                                                                                                                                                                                                                                                               | WHITE                           | BLACK | AM<br>INDIAN | HISP      | ASIAN      | PAC<br>ISLAND | MULT                                        | OTHER | UND  |
|--------------------------------------------------------------------------------------------------------------------------------------------------------------------------------------------------------------------------------------------------------------------------------------------------------------------------------------------------------------------------------------------------------------------------------------------------------------------------------------------------------------------------------------------------------------------------------------------------------------------------------------------------------------------------------------------------------------------------------------------------------------------------------------------------------------------------------------------------------------------------------------------------------------------------------------------------------------------------------------------------------------------------------------------------------------------------------------------------------------------------------------------------------------------------------------------------------------------------------------------------------------------------------------------------------------------------------------------------------------------------------------------------------------------------------------------------------------------------------------------------------------------------------------------------------------------------------------------------------------------------------------------------------------------------------------------------------------------------------------------------------------------------------------------------------------------------------------------------------------------------------------------------------------------------------------------------------------------------------------------------------------------------------------------------------------------------------------------------------------------------------|---------------------------------|-------|--------------|-----------|------------|---------------|---------------------------------------------|-------|------|
|                                                                                                                                                                                                                                                                                                                                                                                                                                                                                                                                                                                                                                                                                                                                                                                                                                                                                                                                                                                                                                                                                                                                                                                                                                                                                                                                                                                                                                                                                                                                                                                                                                                                                                                                                                                                                                                                                                                                                                                                                                                                                                                                | 62.0%                           | 19.1% | 0.7%         | 3.9%      | 1.6%       | 0.0%          | 0.5%                                        | 3.7%  | 8.4% |
| FORE                                                                                                                                                                                                                                                                                                                                                                                                                                                                                                                                                                                                                                                                                                                                                                                                                                                                                                                                                                                                                                                                                                                                                                                                                                                                                                                                                                                                                                                                                                                                                                                                                                                                                                                                                                                                                                                                                                                                                                                                                                                                                                                           | FOREIGN BORN PARENTS COUNTRY OF |       |              |           |            |               |                                             |       | Y OF |
|                                                                                                                                                                                                                                                                                                                                                                                                                                                                                                                                                                                                                                                                                                                                                                                                                                                                                                                                                                                                                                                                                                                                                                                                                                                                                                                                                                                                                                                                                                                                                                                                                                                                                                                                                                                                                                                                                                                                                                                                                                                                                                                                |                                 |       |              | ∧DI       | GIN        |               |                                             | U.2   |      |
|                                                                                                                                                                                                                                                                                                                                                                                                                                                                                                                                                                                                                                                                                                                                                                                                                                                                                                                                                                                                                                                                                                                                                                                                                                                                                                                                                                                                                                                                                                                                                                                                                                                                                                                                                                                                                                                                                                                                                                                                                                                                                                                                |                                 |       | 7            |           | Mexico     |               | 0.                                          | 45    |      |
| The state of the s |                                 |       |              | India     |            | 0.09          | 5 2                                         |       |      |
|                                                                                                                                                                                                                                                                                                                                                                                                                                                                                                                                                                                                                                                                                                                                                                                                                                                                                                                                                                                                                                                                                                                                                                                                                                                                                                                                                                                                                                                                                                                                                                                                                                                                                                                                                                                                                                                                                                                                                                                                                                                                                                                                |                                 |       |              |           | Honduras   | s             |                                             | 3     |      |
|                                                                                                                                                                                                                                                                                                                                                                                                                                                                                                                                                                                                                                                                                                                                                                                                                                                                                                                                                                                                                                                                                                                                                                                                                                                                                                                                                                                                                                                                                                                                                                                                                                                                                                                                                                                                                                                                                                                                                                                                                                                                                                                                |                                 |       |              |           | El Salvad  | lor           | <b>-</b> 43                                 |       |      |
|                                                                                                                                                                                                                                                                                                                                                                                                                                                                                                                                                                                                                                                                                                                                                                                                                                                                                                                                                                                                                                                                                                                                                                                                                                                                                                                                                                                                                                                                                                                                                                                                                                                                                                                                                                                                                                                                                                                                                                                                                                                                                                                                |                                 |       |              |           | China      |               | 33                                          |       |      |
|                                                                                                                                                                                                                                                                                                                                                                                                                                                                                                                                                                                                                                                                                                                                                                                                                                                                                                                                                                                                                                                                                                                                                                                                                                                                                                                                                                                                                                                                                                                                                                                                                                                                                                                                                                                                                                                                                                                                                                                                                                                                                                                                |                                 |       |              |           | Vietnam    |               | 0354                                        |       |      |
| Less than 4% 4-8% 8-12%                                                                                                                                                                                                                                                                                                                                                                                                                                                                                                                                                                                                                                                                                                                                                                                                                                                                                                                                                                                                                                                                                                                                                                                                                                                                                                                                                                                                                                                                                                                                                                                                                                                                                                                                                                                                                                                                                                                                                                                                                                                                                                        |                                 |       |              |           | Guatema    | la            | 0.35<br>0.35<br>0.35<br>0.35<br>0.35<br>2.5 |       |      |
|                                                                                                                                                                                                                                                                                                                                                                                                                                                                                                                                                                                                                                                                                                                                                                                                                                                                                                                                                                                                                                                                                                                                                                                                                                                                                                                                                                                                                                                                                                                                                                                                                                                                                                                                                                                                                                                                                                                                                                                                                                                                                                                                |                                 |       |              |           | Philippin  | es            |                                             |       |      |
|                                                                                                                                                                                                                                                                                                                                                                                                                                                                                                                                                                                                                                                                                                                                                                                                                                                                                                                                                                                                                                                                                                                                                                                                                                                                                                                                                                                                                                                                                                                                                                                                                                                                                                                                                                                                                                                                                                                                                                                                                                                                                                                                |                                 |       |              |           | Dominica   | an Republi    | c ■ 010<br>22                               |       |      |
|                                                                                                                                                                                                                                                                                                                                                                                                                                                                                                                                                                                                                                                                                                                                                                                                                                                                                                                                                                                                                                                                                                                                                                                                                                                                                                                                                                                                                                                                                                                                                                                                                                                                                                                                                                                                                                                                                                                                                                                                                                                                                                                                |                                 |       |              |           | Germany    | ,             | 6.3<br>19                                   |       |      |
|                                                                                                                                                                                                                                                                                                                                                                                                                                                                                                                                                                                                                                                                                                                                                                                                                                                                                                                                                                                                                                                                                                                                                                                                                                                                                                                                                                                                                                                                                                                                                                                                                                                                                                                                                                                                                                                                                                                                                                                                                                                                                                                                | 12% or more                     |       |              | US Censu  | Other      |               |                                             |       | 0.4  |
|                                                                                                                                                                                                                                                                                                                                                                                                                                                                                                                                                                                                                                                                                                                                                                                                                                                                                                                                                                                                                                                                                                                                                                                                                                                                                                                                                                                                                                                                                                                                                                                                                                                                                                                                                                                                                                                                                                                                                                                                                                                                                                                                |                                 |       |              | OJ CEIISU | is buildau |               | 1 1 1                                       | 1 1 1 | 0.4  |