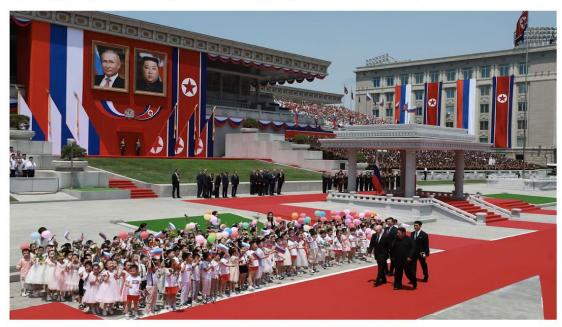

#### North Korea learning from fighting with Russia against Ukraine, US warns

Diplomatic and military ties with Moscow making Pyongyang 'more capable of waging war', official says

Russia has forged closer diplomatic and military ties with North Korea since Moscow invaded Ukraine in February 2022. Photograph: Vladimir Smirnov/AFP/Getty Images

North Korea is benefiting from its troops fighting alongside Russia against Ukraine, gaining experience that makes Pyongyang "more capable of waging war against its neighbours" a senior US official has warned.