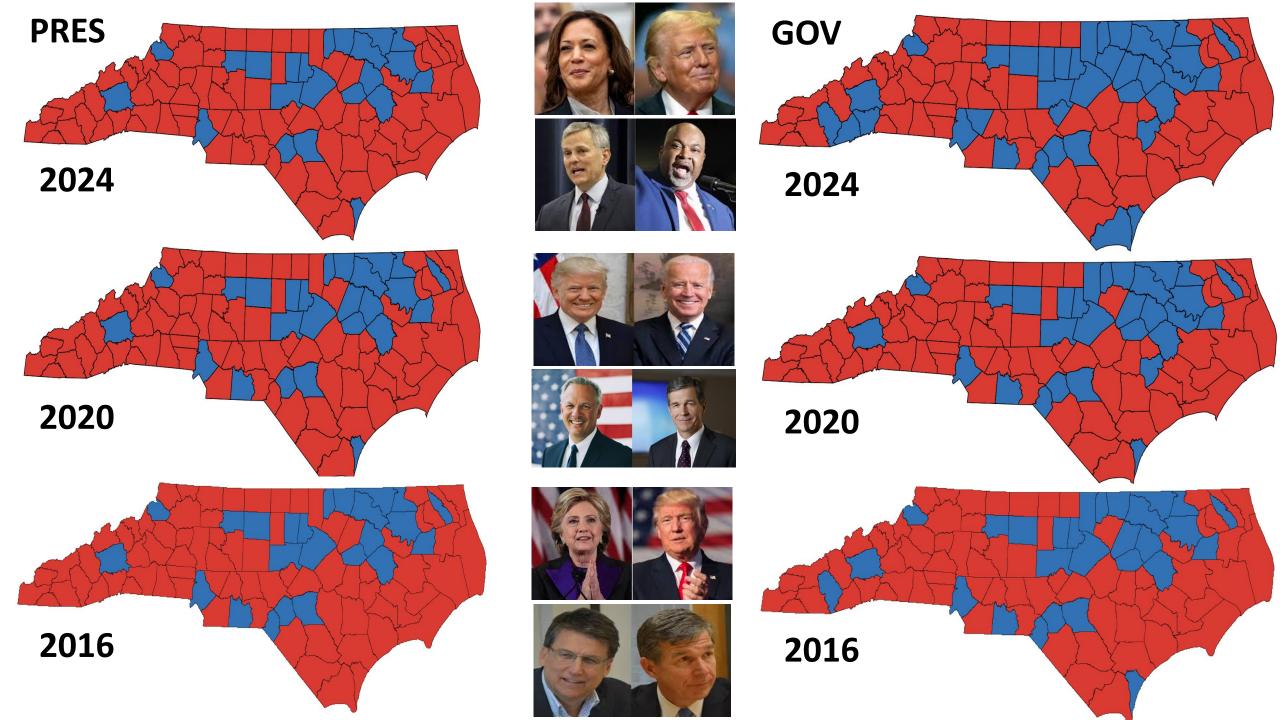

#### 2024 CONGRESSIONAL RACES IN NORTH CAROLINA: 10 – 4

30 - 20

**71 - 49** 

FOR 2024: very likely GOP has a majority in both the House and Senate of the NC General Assembly following the 2024 election, and a definite possibility GOP has a super majority in one or both chambers.

30 - 20

71 - 49

FOR 2025: GOP super majority in Senate and a 'practical' super majority in the House.

Willingham

**Brockman** 

Cunningham

**Pierce** 

**The Unusual** 