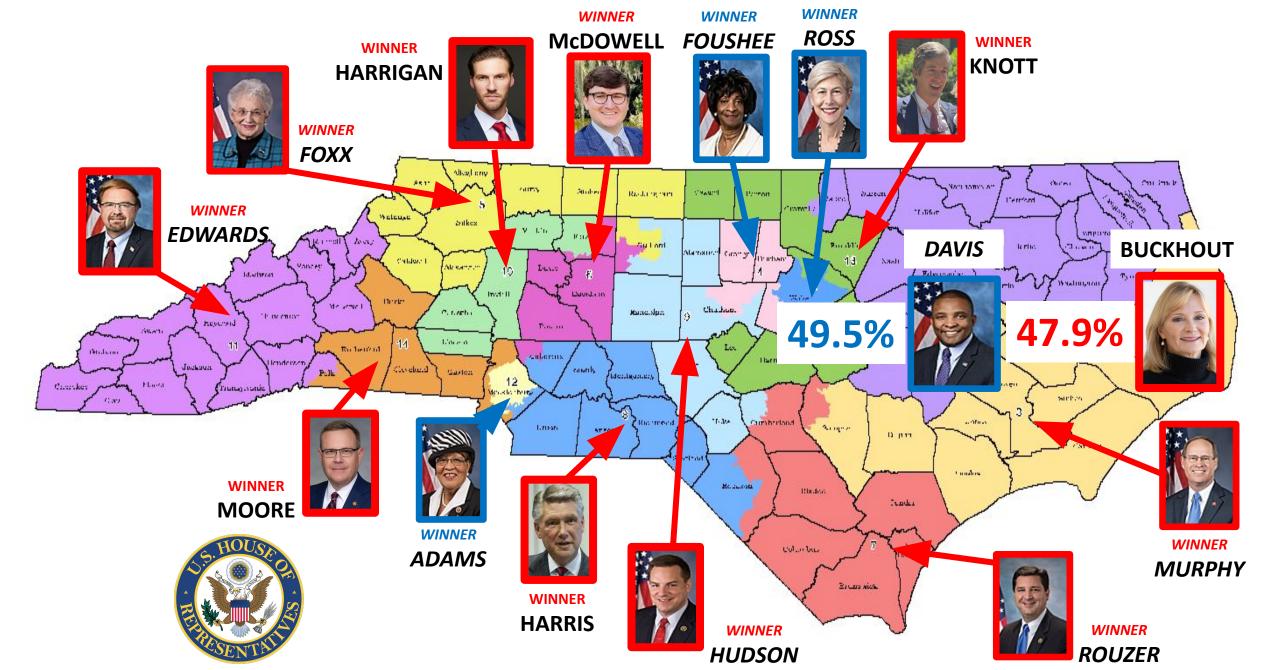

#### 2024 CONGRESSIONAL RACES IN NORTH CAROLINA: 10 – 4

30 - 20

**71 - 49** 

FOR 2024: very likely GOP has a majority in both the House and Senate of the NC General Assembly following the 2024 election, and a definite possibility GOP has a super majority in one or both chambers.

30 - 20

71 - 49

FOR 2025: GOP super majority in Senate and a 'practical' super majority in the House.

Willingham

**Brockman** 

Cunningham

**Pierce** 

**The Unusual** 