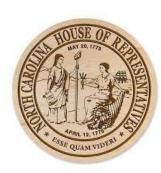

#### 2024 CONGRESSIONAL RACES IN NORTH CAROLINA: 10 – 4

30 - 20

**71 - 49** 

FOR 2024: very likely GOP has a majority in both the House and Senate of the NC General Assembly following the 2024 election, and a definite possibility GOP has a super majority in one or both chambers.

30 - 20

71 - 49

FOR 2025: GOP super majority in Senate and a 'practical' super majority in the House.

Willingham

**Brockman** 

Cunningham

**Pierce** 

**The Unusual** 