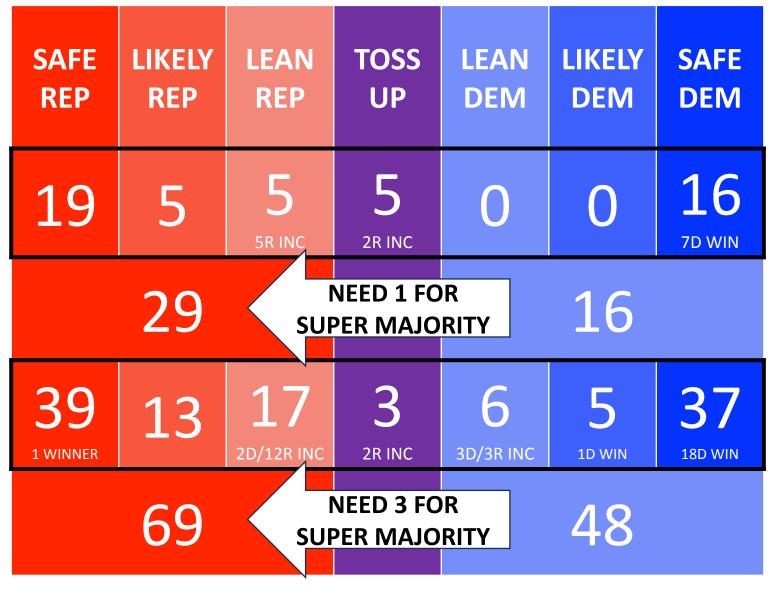

#### 2024 CONGRESSIONAL RACES IN NORTH CAROLINA: 10 – 4

30 - 20

**71 - 49** 

FOR 2024: very likely GOP has a majority in both the House and Senate of the NC General Assembly following the 2024 election, and a definite possibility GOP has a super majority in one or both chambers.

30 - 20

71 - 49

FOR 2025: GOP super majority in Senate and a 'practical' super majority in the House.

Willingham

**Brockman** 

Cunningham

**Pierce** 

**The Unusual** 