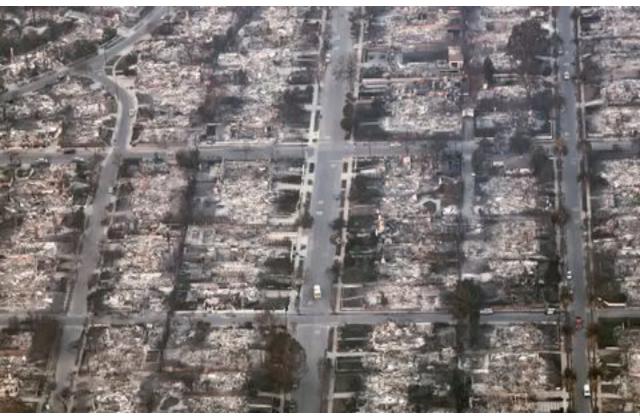

#### Los Angeles Times

How the devastating Los Angeles fires could deepen California's home insurance crisis