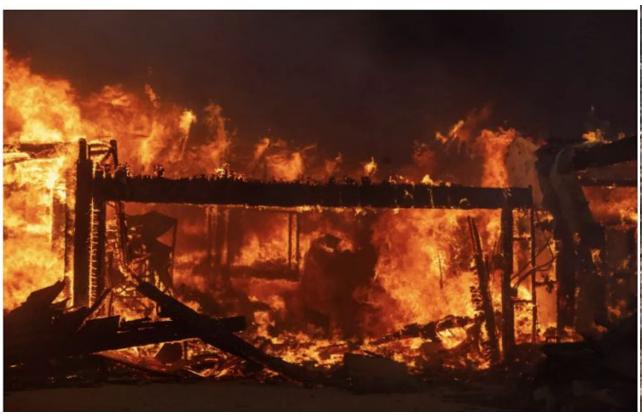

#### Los Angeles Times

How the devastating Los Angeles fires could deepen California's home insurance crisis