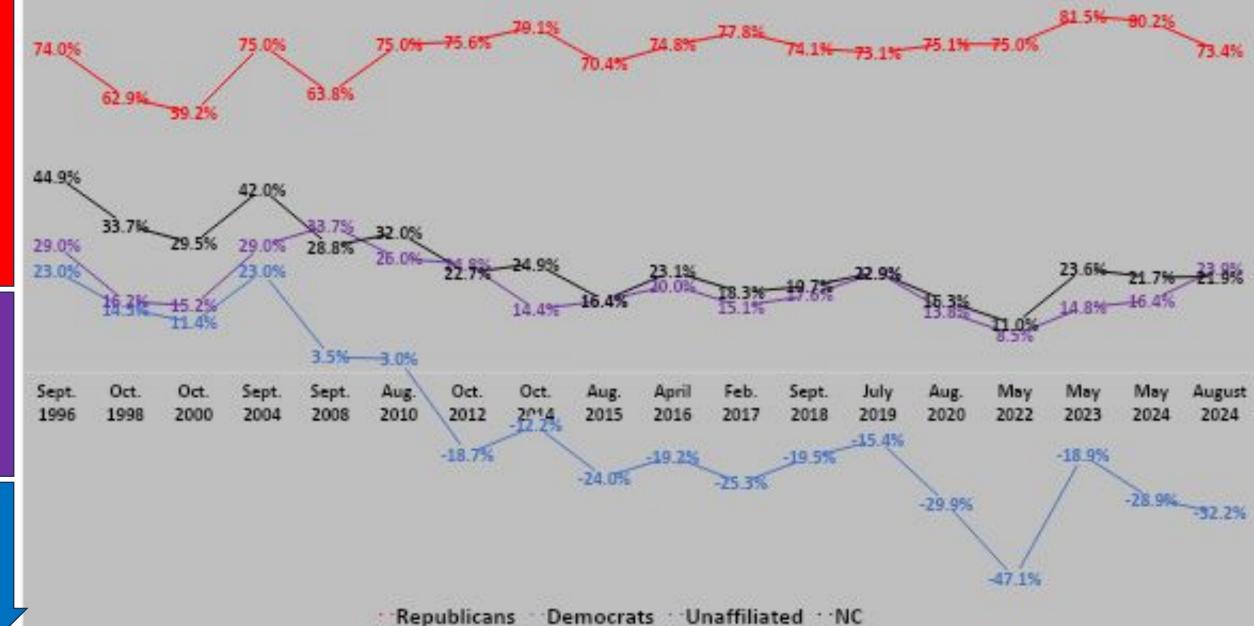

## We are getting older and more diverse

CAROLINA **DEMOGRAPHY** 

Partisan
Affiliation
among
NC Voters
2025

#### Ideological shift (courtesy Capital Communications)

| NC<br>VOTER<br>S                                                                                                                                                                                                                                                                                                                                                                                                                                                                                                                                                                                                                                                                                                                                                                                                                                                                                                                                                                                                                                                                                                                                                                                                                                                                                                                                                                                                                                                                                                                                                                                                                                                                                                                                                                                                                                                                                                                                                                                                                                                                                                               | WHITE                           | BLACK | AM<br>INDIAN | HISP      | ASIAN      | PAC<br>ISLAND | MULT                                        | OTHER | UND  |
|--------------------------------------------------------------------------------------------------------------------------------------------------------------------------------------------------------------------------------------------------------------------------------------------------------------------------------------------------------------------------------------------------------------------------------------------------------------------------------------------------------------------------------------------------------------------------------------------------------------------------------------------------------------------------------------------------------------------------------------------------------------------------------------------------------------------------------------------------------------------------------------------------------------------------------------------------------------------------------------------------------------------------------------------------------------------------------------------------------------------------------------------------------------------------------------------------------------------------------------------------------------------------------------------------------------------------------------------------------------------------------------------------------------------------------------------------------------------------------------------------------------------------------------------------------------------------------------------------------------------------------------------------------------------------------------------------------------------------------------------------------------------------------------------------------------------------------------------------------------------------------------------------------------------------------------------------------------------------------------------------------------------------------------------------------------------------------------------------------------------------------|---------------------------------|-------|--------------|-----------|------------|---------------|---------------------------------------------|-------|------|
|                                                                                                                                                                                                                                                                                                                                                                                                                                                                                                                                                                                                                                                                                                                                                                                                                                                                                                                                                                                                                                                                                                                                                                                                                                                                                                                                                                                                                                                                                                                                                                                                                                                                                                                                                                                                                                                                                                                                                                                                                                                                                                                                | 62.0%                           | 19.1% | 0.7%         | 3.9%      | 1.6%       | 0.0%          | 0.5%                                        | 3.7%  | 8.4% |
| FORE                                                                                                                                                                                                                                                                                                                                                                                                                                                                                                                                                                                                                                                                                                                                                                                                                                                                                                                                                                                                                                                                                                                                                                                                                                                                                                                                                                                                                                                                                                                                                                                                                                                                                                                                                                                                                                                                                                                                                                                                                                                                                                                           | FOREIGN BORN PARENTS COUNTRY OF |       |              |           |            |               |                                             |       | Y OF |
|                                                                                                                                                                                                                                                                                                                                                                                                                                                                                                                                                                                                                                                                                                                                                                                                                                                                                                                                                                                                                                                                                                                                                                                                                                                                                                                                                                                                                                                                                                                                                                                                                                                                                                                                                                                                                                                                                                                                                                                                                                                                                                                                |                                 |       |              | ∧DI       | GIN        |               |                                             | U.2   |      |
|                                                                                                                                                                                                                                                                                                                                                                                                                                                                                                                                                                                                                                                                                                                                                                                                                                                                                                                                                                                                                                                                                                                                                                                                                                                                                                                                                                                                                                                                                                                                                                                                                                                                                                                                                                                                                                                                                                                                                                                                                                                                                                                                |                                 |       | 7            |           | Mexico     |               | 0.                                          | 45    |      |
| The state of the s |                                 |       |              | India     |            | 0.09          | 5 2                                         |       |      |
|                                                                                                                                                                                                                                                                                                                                                                                                                                                                                                                                                                                                                                                                                                                                                                                                                                                                                                                                                                                                                                                                                                                                                                                                                                                                                                                                                                                                                                                                                                                                                                                                                                                                                                                                                                                                                                                                                                                                                                                                                                                                                                                                |                                 |       |              |           | Honduras   | s             |                                             | 3     |      |
|                                                                                                                                                                                                                                                                                                                                                                                                                                                                                                                                                                                                                                                                                                                                                                                                                                                                                                                                                                                                                                                                                                                                                                                                                                                                                                                                                                                                                                                                                                                                                                                                                                                                                                                                                                                                                                                                                                                                                                                                                                                                                                                                |                                 |       |              |           | El Salvad  | lor           | <b>-</b> 43                                 |       |      |
|                                                                                                                                                                                                                                                                                                                                                                                                                                                                                                                                                                                                                                                                                                                                                                                                                                                                                                                                                                                                                                                                                                                                                                                                                                                                                                                                                                                                                                                                                                                                                                                                                                                                                                                                                                                                                                                                                                                                                                                                                                                                                                                                |                                 |       |              |           | China      |               | 33                                          |       |      |
|                                                                                                                                                                                                                                                                                                                                                                                                                                                                                                                                                                                                                                                                                                                                                                                                                                                                                                                                                                                                                                                                                                                                                                                                                                                                                                                                                                                                                                                                                                                                                                                                                                                                                                                                                                                                                                                                                                                                                                                                                                                                                                                                |                                 |       |              |           | Vietnam    |               | 0354                                        |       |      |
| Less than 4% 4-8% 8-12%                                                                                                                                                                                                                                                                                                                                                                                                                                                                                                                                                                                                                                                                                                                                                                                                                                                                                                                                                                                                                                                                                                                                                                                                                                                                                                                                                                                                                                                                                                                                                                                                                                                                                                                                                                                                                                                                                                                                                                                                                                                                                                        |                                 |       |              |           | Guatema    | la            | 0.35<br>0.35<br>0.35<br>0.35<br>0.35<br>2.5 |       |      |
|                                                                                                                                                                                                                                                                                                                                                                                                                                                                                                                                                                                                                                                                                                                                                                                                                                                                                                                                                                                                                                                                                                                                                                                                                                                                                                                                                                                                                                                                                                                                                                                                                                                                                                                                                                                                                                                                                                                                                                                                                                                                                                                                |                                 |       |              |           | Philippin  | es            |                                             |       |      |
|                                                                                                                                                                                                                                                                                                                                                                                                                                                                                                                                                                                                                                                                                                                                                                                                                                                                                                                                                                                                                                                                                                                                                                                                                                                                                                                                                                                                                                                                                                                                                                                                                                                                                                                                                                                                                                                                                                                                                                                                                                                                                                                                |                                 |       |              |           | Dominica   | an Republi    | c ■ 010<br>22                               |       |      |
|                                                                                                                                                                                                                                                                                                                                                                                                                                                                                                                                                                                                                                                                                                                                                                                                                                                                                                                                                                                                                                                                                                                                                                                                                                                                                                                                                                                                                                                                                                                                                                                                                                                                                                                                                                                                                                                                                                                                                                                                                                                                                                                                |                                 |       |              |           | Germany    | ,             | 6.3<br>19                                   |       |      |
|                                                                                                                                                                                                                                                                                                                                                                                                                                                                                                                                                                                                                                                                                                                                                                                                                                                                                                                                                                                                                                                                                                                                                                                                                                                                                                                                                                                                                                                                                                                                                                                                                                                                                                                                                                                                                                                                                                                                                                                                                                                                                                                                | 12% or more                     |       |              | US Censu  | Other      |               |                                             |       | 0.4  |
|                                                                                                                                                                                                                                                                                                                                                                                                                                                                                                                                                                                                                                                                                                                                                                                                                                                                                                                                                                                                                                                                                                                                                                                                                                                                                                                                                                                                                                                                                                                                                                                                                                                                                                                                                                                                                                                                                                                                                                                                                                                                                                                                |                                 |       |              | OJ CEIISU | is buildau |               | 1 1 1                                       | 1 1 1 | 0.4  |