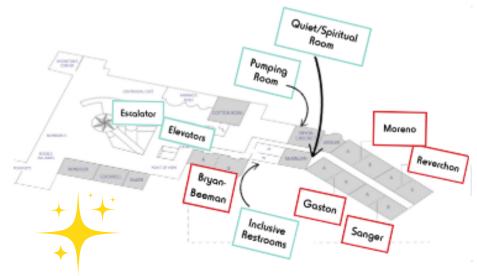

## Thursday, March 27 Atrium Level

proof **positive** Autism Wellbeing Alliance

12:20 PM

## Atrium Level proof **positive**