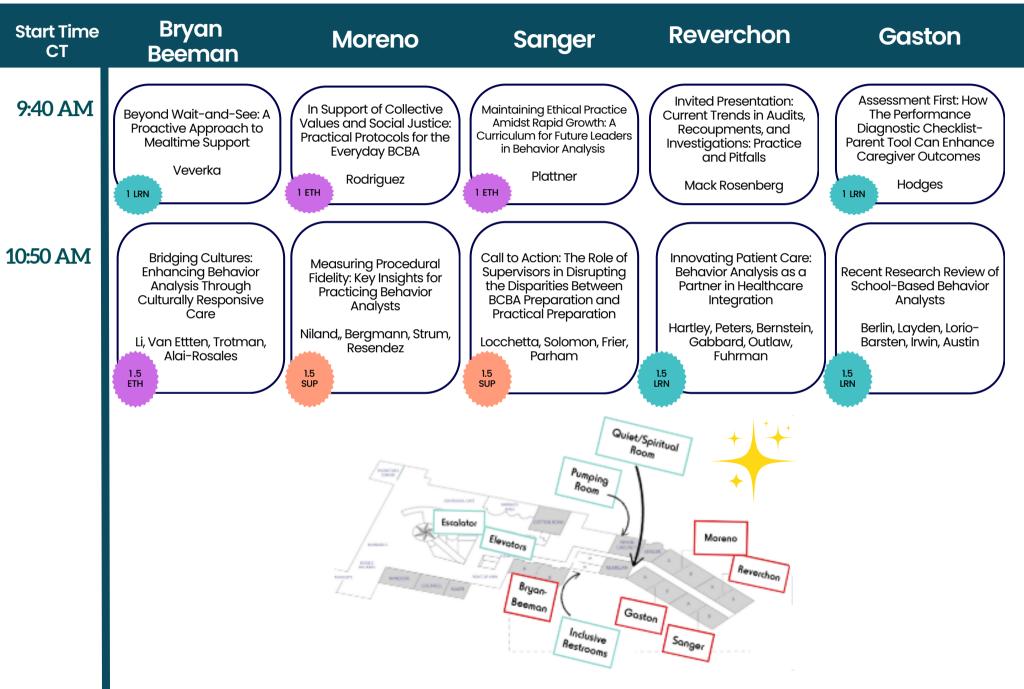

# Friday, March 28 AM Lobby Level

12:30 PM Community Connections lunch or lunch on your own

## Friday, March 28

### Atrium Level