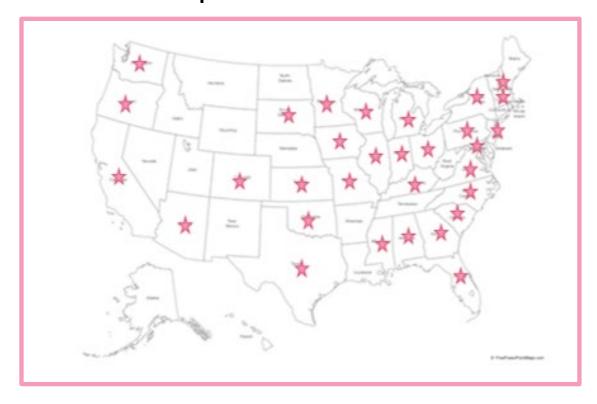

### **Connecting Women**

2021 Mentorship Program
Participation in 33 of 50 States