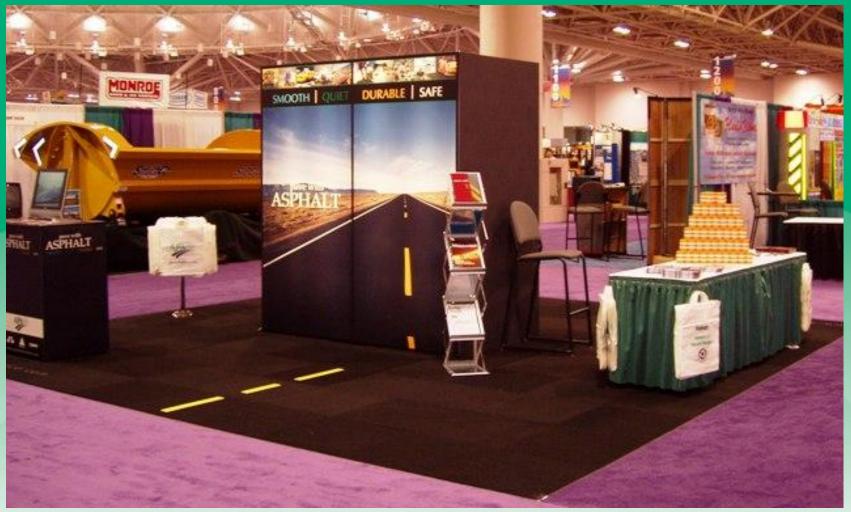

#### **New Trade Show Booth**

#### Full Booth Set

- (1) 10 X 10 Display
- **Podium Counter**
- (3) Literature Rack
- (4) 10 x 10 Logo Floor
- (5) Media Case (Monitor & **DVD** Player goes on top of podium)

Properties can be ordered per piece or as a full set.

#### **New Tabletop**

- Requires 6 ft. table
- Can be used with:
  - Banners
  - Logo Floor
  - Podium
  - Literature Rack
  - APA Materials
  - Media Case