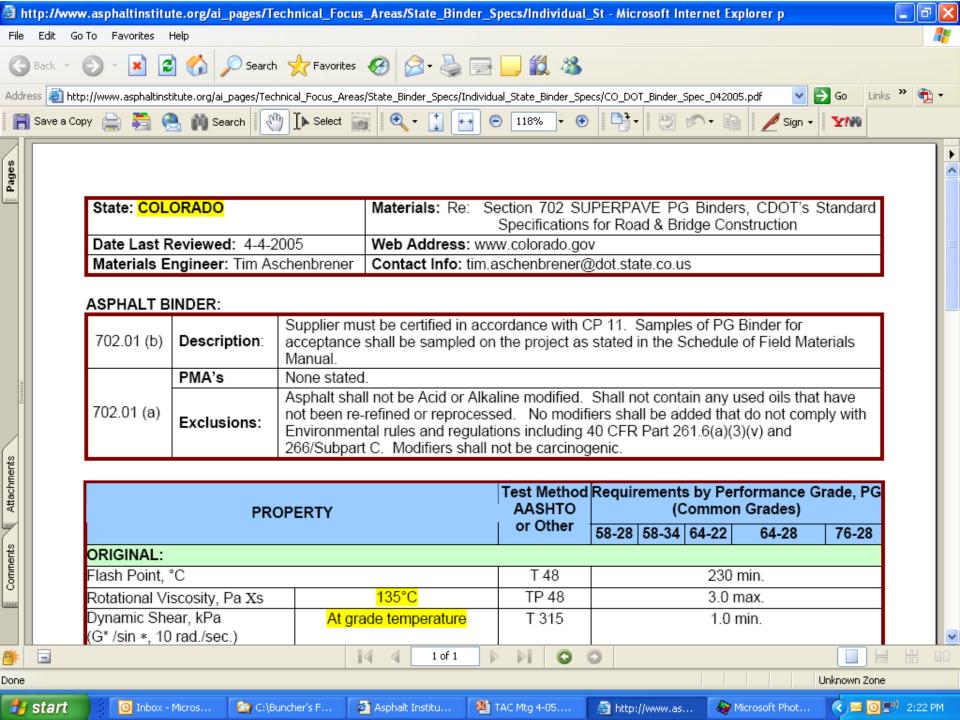

Barb Day: (bday@asphaltinstitute.org)

# **2006 Public Seminars at AI HQs**

asphalt institute

#### Mix Design Technologies

Jan. 30 - Feb. 3

**Feb 27 – March 3** 

#### Asphalt Binder Technology

Jan. 10 – 13

Feb. 14 – 17

# Achieving Volumetrics and HMA Compactability (Bailey Method)

Jan. 17 – 19

Feb. 7 - 9

March 7 - 9





#### **Airport Pavement Workshops in 2006**

asphalt institute



- Apr. 4 6, Dallas
  - see brochure
- Nov 14 16, Boston
- Topics covered:
  - Materials
  - Design
  - Construction
  - QC/QA
  - Preservation practices
- Specific to Airfields

# **Available for Private Training**

asphalt institute

- Customized Agenda
  - Wide range of possible topics
- Classroom and/ or Field
- Some Recent Past Clients
  - Red Horse Units
  - Air Force Bases
  - MAJCOMs











# **SW-1 Thickness Design Software**

asphalt institute

#### Pavement Design for:

- Highways
- Airports
- Heavy Wheel Loads
- Parking Lots
- Advanced Structural Analysis using DAMA

[\$400]



Based on familiar Asphalt Institute Methods: MS-1, MS-11, MS-17, MS-23, and other manuals



### **SW-2 Mix Design Software**

asphalt institute

Asphalt Institute

#### **Mix Design Program SW-2**



#### Featuring:

Superpave Mix Design Superpave Trial Blending Marshall Mix Design Marshall Trial Blending

Designed in conformance with MS-2 and SP-2







# Association of Modified Asphalt Producers

**APA Update**