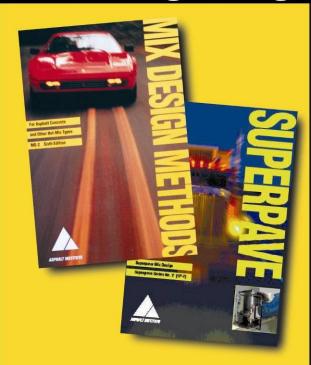

### **SW-2 Mix Design Software**

asphalt institute

Asphalt Institute

#### **Mix Design Program SW-2**

#### Featuring:

Superpave Mix Design Superpave Trial Blending Marshall Mix Design Marshall Trial Blending

Designed in conformance with MS-2 and SP-2