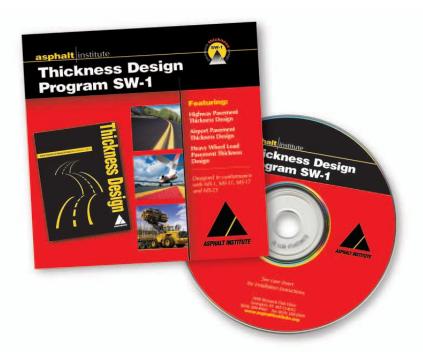

# **SW-1 Thickness Design Software**

asphalt institute

#### Pavement Design for:

- Highways
- Airports
- Heavy Wheel Loads
- Parking Lots
- Advanced Structural Analysis using DAMA

[\$400]

Based on familiar Asphalt Institute Methods: MS-1, MS-11, MS-17, MS-23, and other manuals