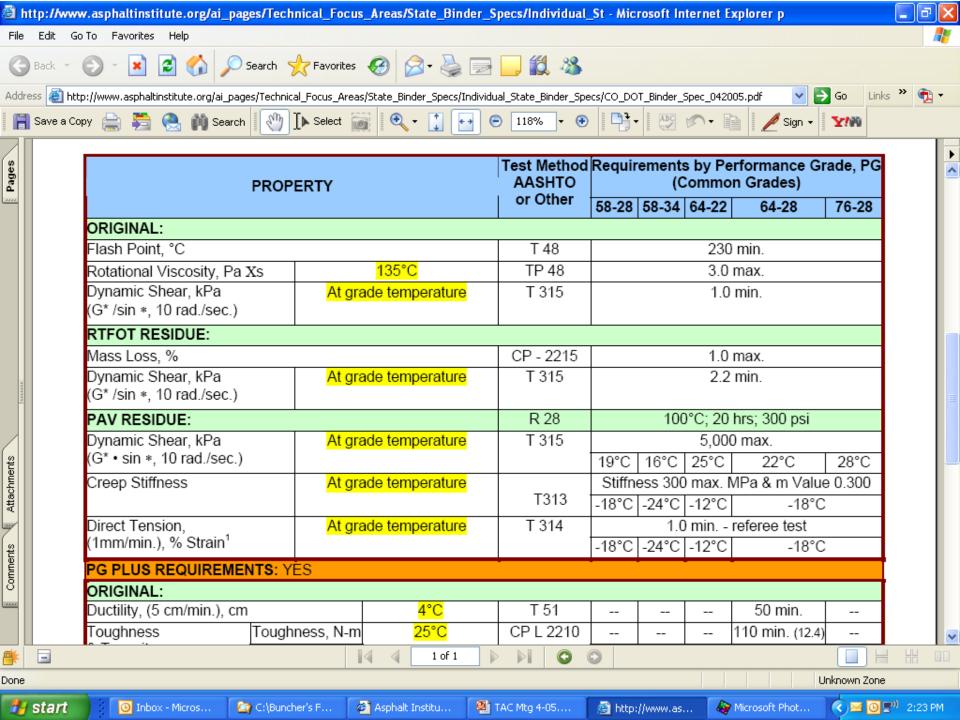

arb Day: (bday@asphaltinstitute.org)

# **2006 Public Seminars at AI HQs**

asphalt institute

#### Mix Design Technologies

Jan. 30 - Feb. 3

**Feb 27 – March 3** 

#### Asphalt Binder Technology

Jan. 10 – 13

Feb. 14 – 17

# Achieving Volumetrics and HMA Compactability (Bailey Method)

Jan. 17 – 19

Feb. 7 - 9

March 7 - 9





#### **Airport Pavement Workshops in 2006**

asphalt institute



- Apr. 4 6, Dallas
  - see brochure
- Nov 14 16, Boston
- Topics covered:
  - Materials
  - Design
  - Construction
  - QC/QA
  - Preservation practices
- Specific to Airfields

# **Available for Private Training**

asphalt institute

- Customized Agenda
  - Wide range of possible topics
- Classroom and/ or Field
- Some Recent Past Clients
  - Red Horse Units
  - Air Force Bases
  - MAJCOMs











# **SW-1 Thickness Design Software**

asphalt institute

#### Pavement Design for:

- Highways
- Airports
- Heavy Wheel Loads
- Parking Lots
- Advanced Structural Analysis using DAMA

[\$400]



Based on familiar Asphalt Institute Methods: MS-1, MS-11, MS-17, MS-23, and other manuals



### **SW-2 Mix Design Software**

asphalt institute

Asphalt Institute

#### **Mix Design Program SW-2**



#### Featuring:

Superpave Mix Design Superpave Trial Blending Marshall Mix Design Marshall Trial Blending

Designed in conformance with MS-2 and SP-2







# Association of Modified Asphalt Producers

**APA Update**