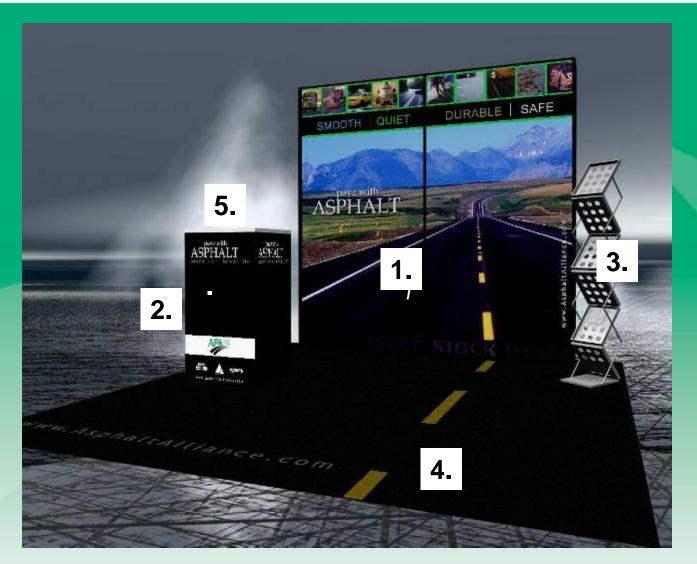

#### **New Trade Show Booth**

#### Full Booth Set

- (1) 10 X 10 Display
- **Podium Counter**
- (3) Literature Rack
- (4) 10 x 10 Logo Floor
- (5) Media Case (Monitor & **DVD** Player goes on top of podium)

Properties can be ordered per piece or as a full set.