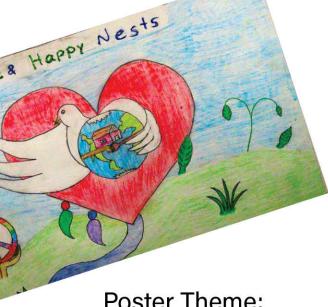

### **Poster Theme:**

## "Stronger Together"

Your poster will be judged on creativity, color, originality, artistic ability and how well the theme is presented. All artistic mediums are encouraged.

All posters must be 14"h x 21"w (half poster size) and represent the poster theme "Stronger Together". The completed Data Sheet must be attached to the back. Please see Manager for details.