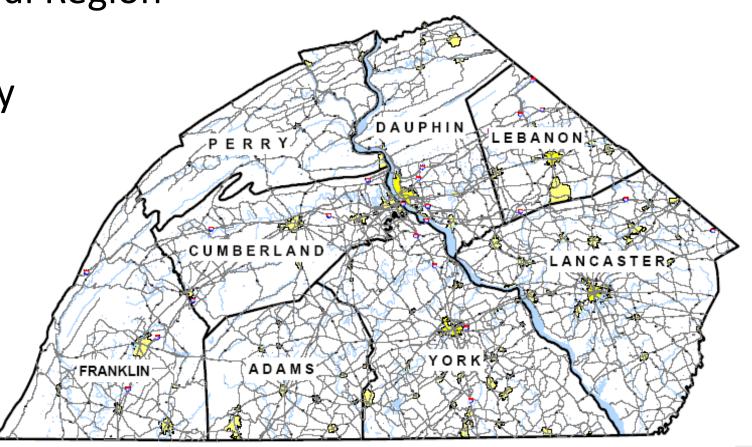

#### **DISTRICT 8-0 PROFILE**

8 Counties South-Central Region

**3,421** Bridges

5,230 Miles of Roadway

Six Planning Partners

- **1,110** Employees
- 316 Municipalities
- 91 Public Schools