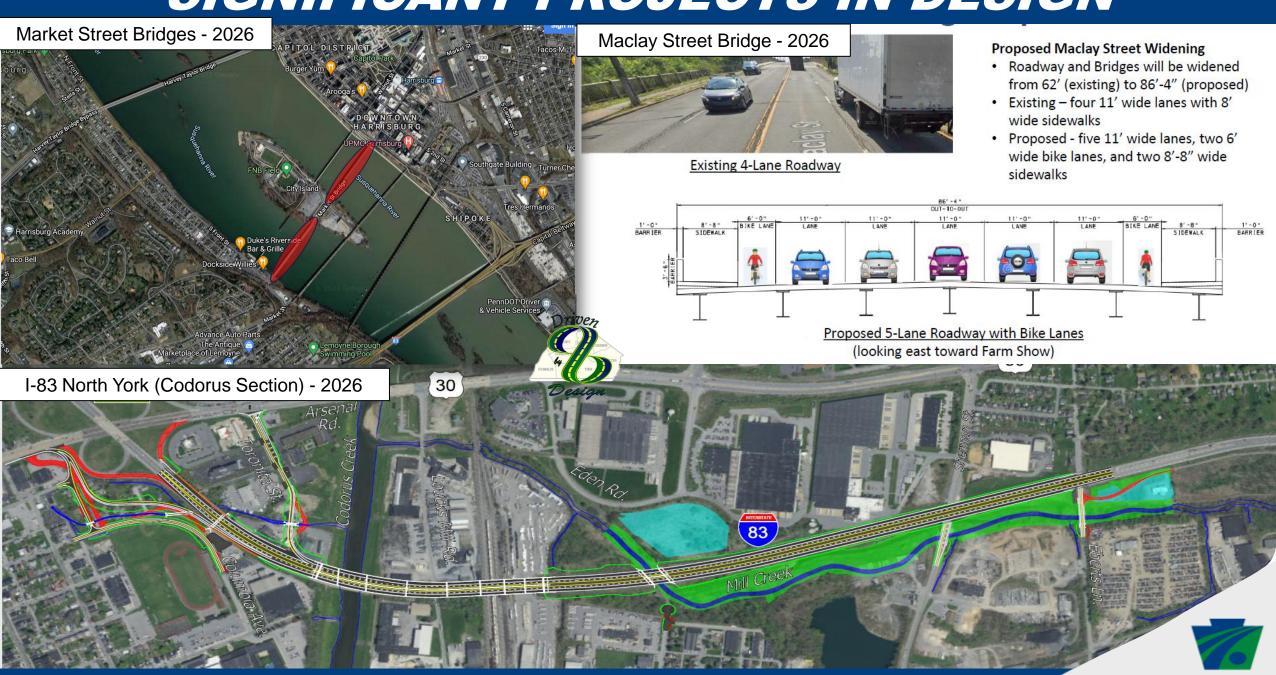

# ACEC/PA

**KEVIN M. KEEFE, P.E.** – DISTRICT EXECUTIVE ENGINEERING DISTRICT 8-0

#### WHERE IS PITT???





#### WHAT'S IN THE COOLER?





#### **DISTRICT 8-0 PROFILE**

8 Counties South-Central Region

**3,421** Bridges

5,230 Miles of Roadway

Six Planning Partners

- **1,110** Employees
- 316 Municipalities
- 91 Public Schools





#### DISTRICT 8-0 2024 ACCOMPLISHMENTS

**119** Active Projects

**50** Projects Completed

27 Bridges Rehabilitated/Replaced

171 Lane Miles Paved







#### DISTRICT DESIGN STAFFING





#### DISTRICT CONSTRUCTION STAFFING





## DISTRICT LETTINGS



















#### DESIGN CONSULTANT AGREEMENTS

## 2024 – 6 agreement selections completed

SUE, Protect, VRU (Vulnerable Road Users), Intersection Improvements (2), MTF
& TIFF PM Assistance

## 2025 – ~ 7 Additional advertisements planned

- Couple multiple bridge projects agreements
- SBE/DBE bridge project
- Two highway agreements
- 11/15 over Juniata River Preservation
- Additional projects maybe added



#### CONSTRUCTION CONSULTANT AGREEMENTS

| Project                   | Advertised | PE | CE/M | Tech | Scheduler | TCM | TCIS | TCI | TA | CI |
|---------------------------|------------|----|------|------|-----------|-----|------|-----|----|----|
|                           |            |    |      |      |           |     |      |     |    |    |
|                           |