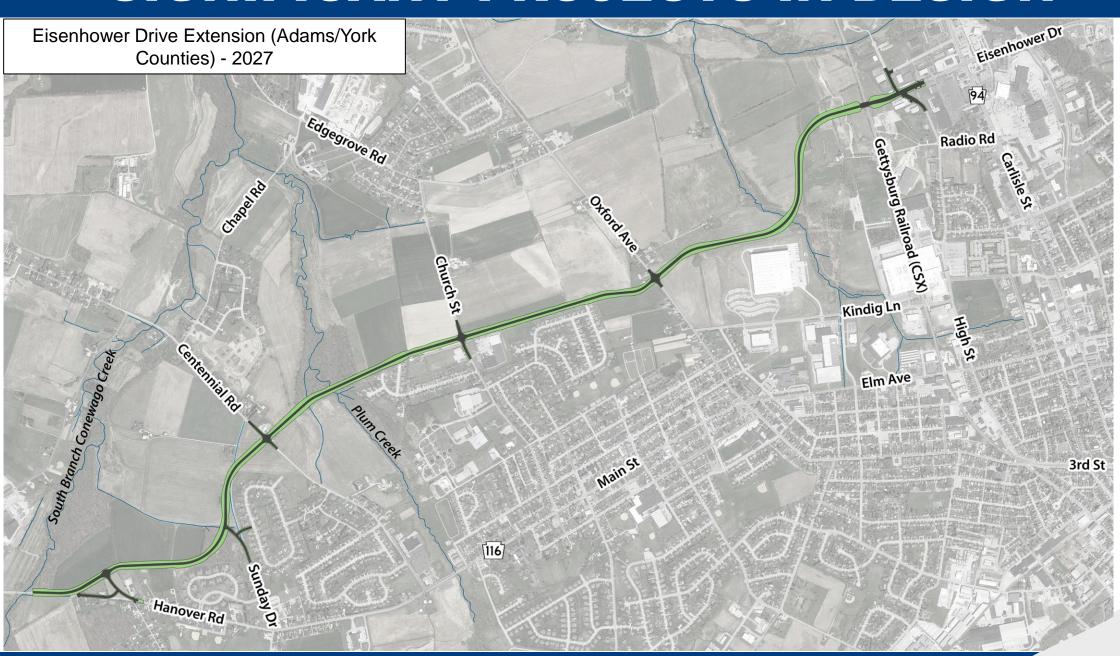

# ACEC/PA

**KEVIN M. KEEFE, P.E.** – DISTRICT EXECUTIVE ENGINEERING DISTRICT 8-0