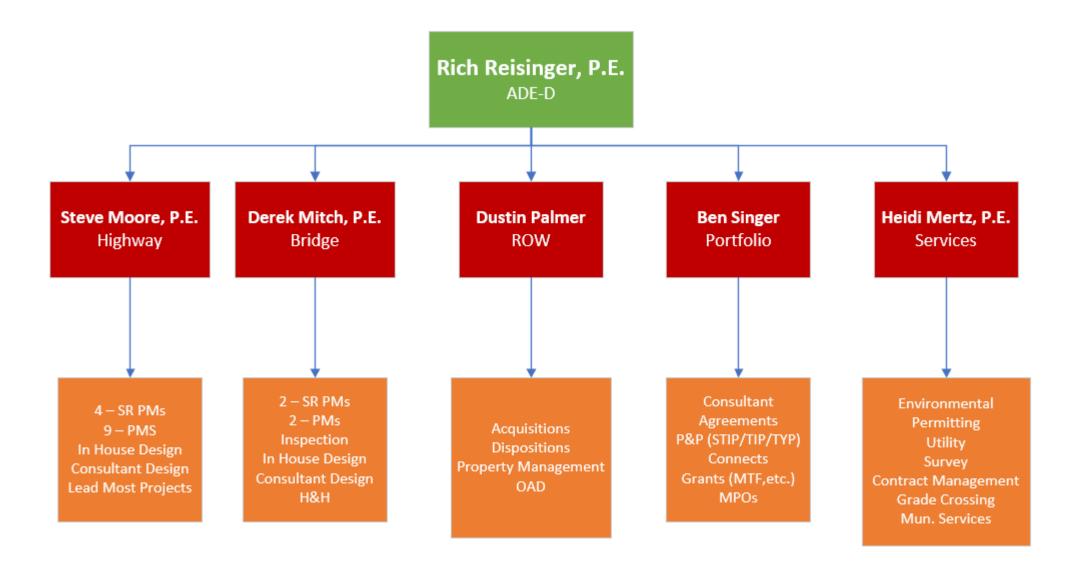

# ACEC/PA

**KEVIN M. KEEFE, P.E.** – DISTRICT EXECUTIVE ENGINEERING DISTRICT 8-0

#### WHERE IS PITT???





#### WHAT'S IN THE COOLER?





#### **DISTRICT 8-0 PROFILE**

8 Counties South-Central Region

**3,421** Bridges

5,230 Miles of Roadway

Six Planning Partners

- **1,110** Employees
- 316 Municipalities
- 91 Public Schools





#### DISTRICT 8-0 2024 ACCOMPLISHMENTS

**119** Active Projects

**50** Projects Completed

27 Bridges Rehabilitated/Replaced

171 Lane Miles Paved







#### DISTRICT DESIGN STAFFING





#### DISTRICT CONSTRUCTION STAFFING





## DISTRICT LETTINGS



















#### DESIGN CONSULTANT AGREEMENTS

## 2024 – 6 agreement selections completed

SUE, Protect, VRU (Vulnerable Road Users), Intersection Improvements (2), MTF
& TIFF PM Assistance

## 2025 – ~ 7 Additional advertisements planned

- Couple multiple bridge projects agreements
- SBE/DBE bridge project
- Two highway agreements
- 11/15 over Juniata River Preservation
- Additional projects maybe added



#### CONSTRUCTION CONSULTANT AGREEMENTS

| Project                   | Advertised | PE | CE/M | Tech | Scheduler | TCM | TCIS | TCI | TA | CI |
|---------------------------|------------|----|------|------|-----------|-----|------|-----|----|----|
|                           |            |    |      |      |