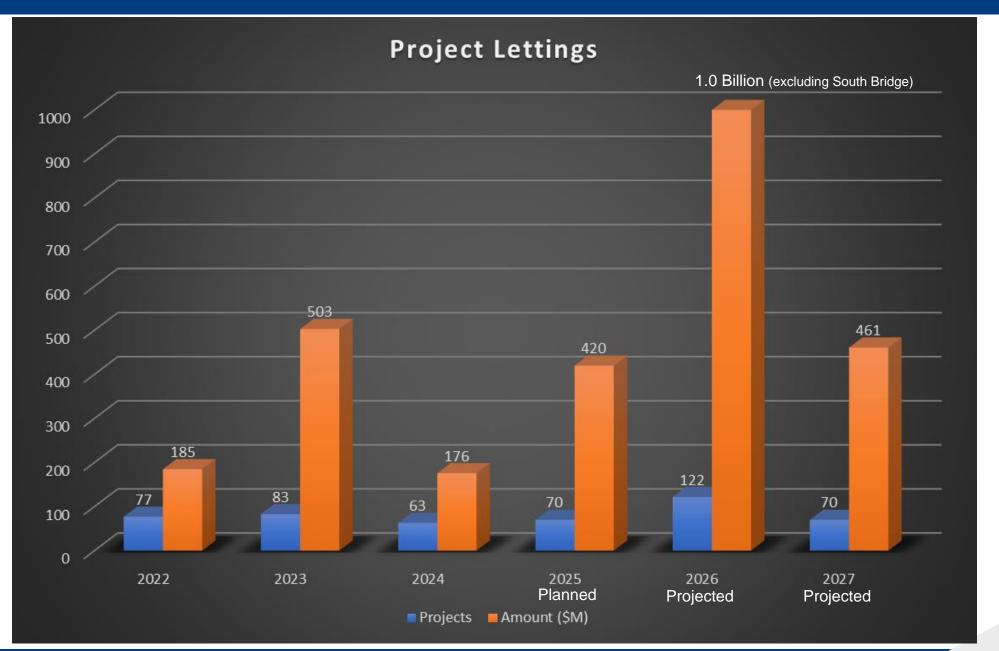

# ACEC/PA

**KEVIN M. KEEFE, P.E.** – DISTRICT EXECUTIVE ENGINEERING DISTRICT 8-0

#### WHERE IS PITT???





#### WHAT'S IN THE COOLER?





#### **DISTRICT 8-0 PROFILE**

8 Counties South-Central Region

**3,421** Bridges

5,230 Miles of Roadway

Six Planning Partners

- **1,110** Employees
- 316 Municipalities
- 91 Public Schools





#### DISTRICT 8-0 2024 ACCOMPLISHMENTS

**119** Active Projects

**50** Projects Completed

27 Bridges Rehabilitated/Replaced

171 Lane Miles Paved







#### DISTRICT DESIGN STAFFING





#### DISTRICT CONSTRUCTION STAFFING





## DISTRICT LETTINGS



















#### DESIGN CONSULTANT AGREEMENTS

## 2024 – 6 agreement selections completed

SUE, Protect, VRU (Vulnerable Road Users), Intersection Improvements (2), MTF
& TIFF PM Assistance

## 2025 – ~ 7 Additional advertisements planned

- Couple multiple bridge projects agreements
- SBE/DBE bridge project
- Two highway agreements
- 11/15 over Juniata River Preservation
- Additional projects maybe added



#### CONSTRUCTION CONSULTANT AGREEMENTS

| Project                   | Advertised | PE | CE/M | Tech | Scheduler | TCM | TCIS | TCI | TA | CI |
|---------------------------|------------|----|------|------|-----------|-----|------|-----|----|----|
|                           |            |    |      |      |           |     |      |     |    |    |
|                           |