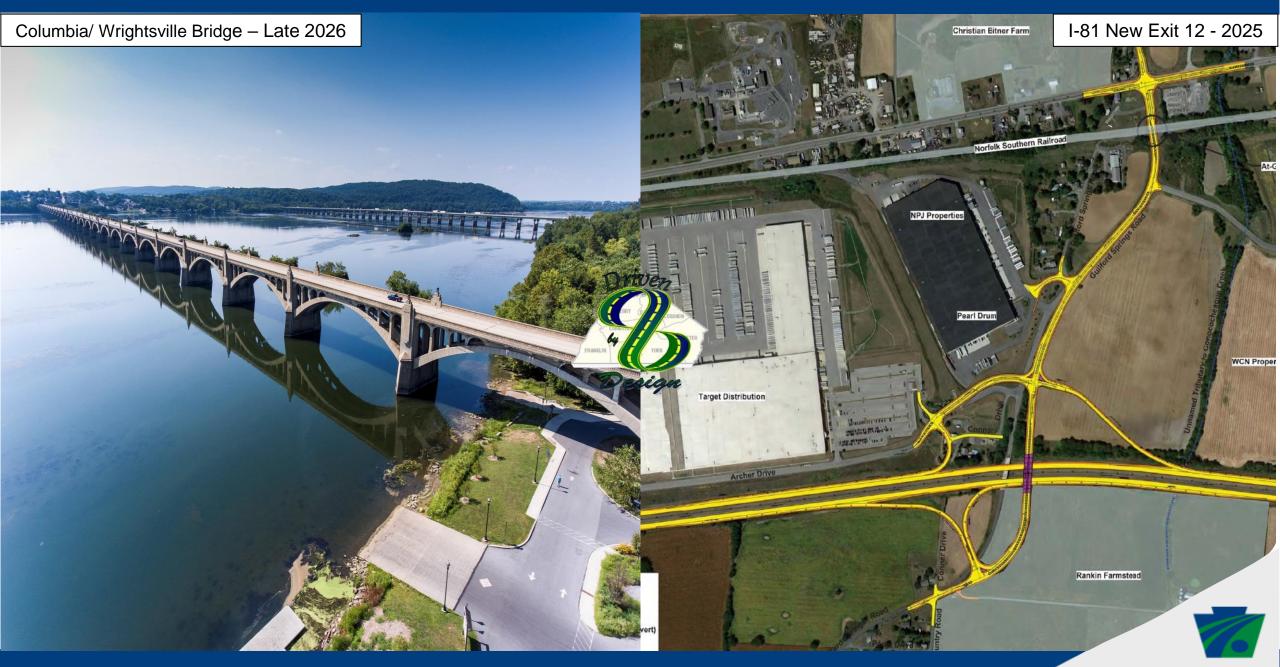

# ACEC/PA

**KEVIN M. KEEFE, P.E.** – DISTRICT EXECUTIVE ENGINEERING DISTRICT 8-0

#### WHERE IS PITT???





#### WHAT'S IN THE COOLER?





#### **DISTRICT 8-0 PROFILE**

8 Counties South-Central Region

**3,421** Bridges

5,230 Miles of Roadway

Six Planning Partners

- **1,110** Employees
- 316 Municipalities
- 91 Public Schools





#### DISTRICT 8-0 2024 ACCOMPLISHMENTS

**119** Active Projects

**50** Projects Completed

27 Bridges Rehabilitated/Replaced

171 Lane Miles Paved







#### DISTRICT DESIGN STAFFING





#### DISTRICT CONSTRUCTION STAFFING





## DISTRICT LETTINGS



















#### DESIGN CONSULTANT AGREEMENTS

## 2024 – 6 agreement selections completed

SUE, Protect, VRU (Vulnerable Road Users), Intersection Improvements (2), MTF
& TIFF PM Assistance

## 2025 – ~ 7 Additional advertisements planned

- Couple multiple bridge projects agreements
- SBE/DBE bridge project
- Two highway agreements
- 11/15 over Juniata River Preservation
- Additional projects maybe added



#### CONSTRUCTION CONSULTANT AGREEMENTS

| Project                   | Advertised | PE | CE/M | Tech | Scheduler | TCM | TCIS | TCI | TA | CI |
|---------------------------|------------|----|------|------|-----------|-----|------|-----|----|----|
|                           |            |    |      |      |           |     |      |     |    |    |
|                           |