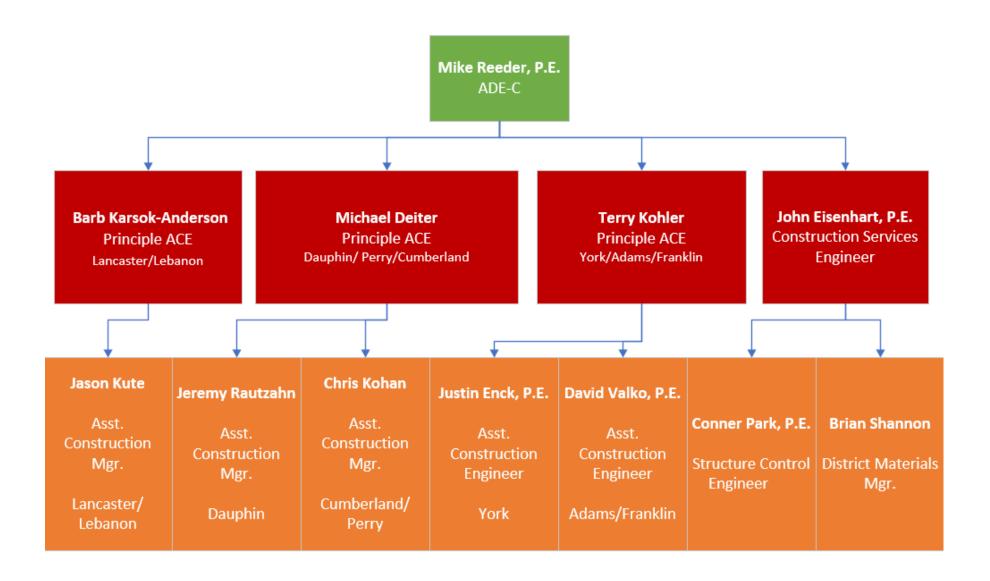

# ACEC/PA

**KEVIN M. KEEFE, P.E.** – DISTRICT EXECUTIVE ENGINEERING DISTRICT 8-0

#### WHERE IS PITT???





#### WHAT'S IN THE COOLER?





#### **DISTRICT 8-0 PROFILE**

8 Counties South-Central Region

**3,421** Bridges

5,230 Miles of Roadway

Six Planning Partners

- **1,110** Employees
- 316 Municipalities
- 91 Public Schools





#### DISTRICT 8-0 2024 ACCOMPLISHMENTS

**119** Active Projects

**50** Projects Completed

27 Bridges Rehabilitated/Replaced

171 Lane Miles Paved







#### DISTRICT DESIGN STAFFING





#### DISTRICT CONSTRUCTION STAFFING





## DISTRICT LETTINGS



















#### DESIGN CONSULTANT AGREEMENTS

## 2024 – 6 agreement selections completed

SUE, Protect, VRU (Vulnerable Road Users), Intersection Improvements (2), MTF
& TIFF PM Assistance

## 2025 – ~ 7 Additional advertisements planned

- Couple multiple bridge projects agreements
- SBE/DBE bridge project
- Two highway agreements
- 11/15 over Juniata River Preservation
- Additional projects maybe added



#### CONSTRUCTION CONSULTANT AGREEMENTS

| Project                   | Advertised | PE | CE/M | Tech | Scheduler | TCM | TCIS | TCI | TA | CI |
|---------------------------|------------|----|------|------|-----------|-----|------|-----|----|----|
|                           |            |    |      |      |           |     |      |     |    |    |
|