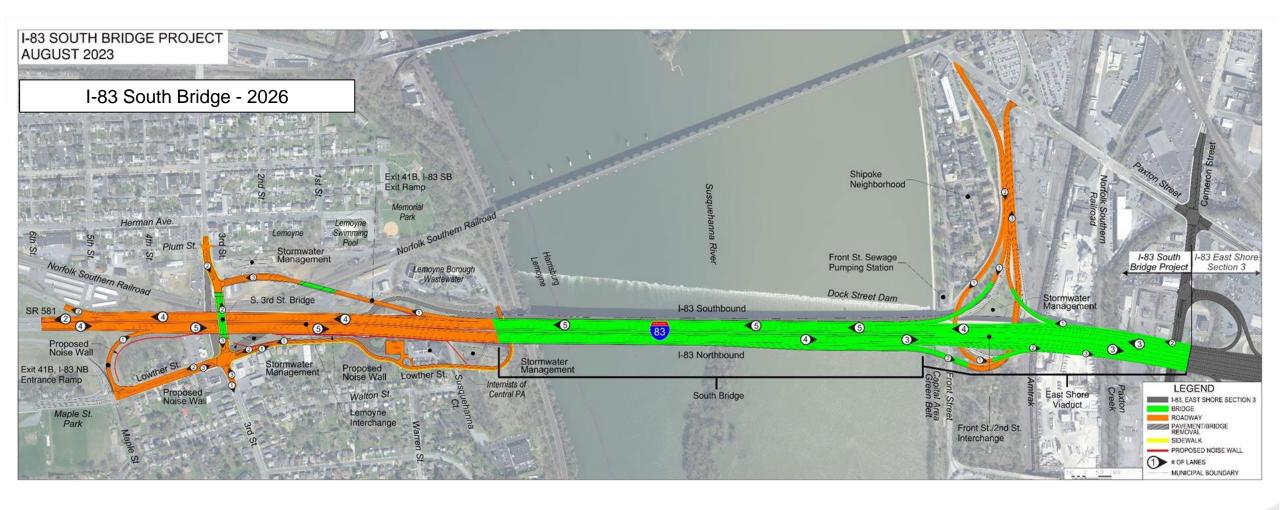

# ACEC/PA

**KEVIN M. KEEFE, P.E.** – DISTRICT EXECUTIVE ENGINEERING DISTRICT 8-0

#### WHERE IS PITT???





#### WHAT'S IN THE COOLER?





#### **DISTRICT 8-0 PROFILE**

8 Counties South-Central Region

**3,421** Bridges

5,230 Miles of Roadway

Six Planning Partners

- **1,110** Employees
- 316 Municipalities
- 91 Public Schools





#### DISTRICT 8-0 2024 ACCOMPLISHMENTS

**119** Active Projects

**50** Projects Completed

27 Bridges Rehabilitated/Replaced

171 Lane Miles Paved







#### DISTRICT DESIGN STAFFING





#### DISTRICT CONSTRUCTION STAFFING





## DISTRICT LETTINGS



















#### DESIGN CONSULTANT AGREEMENTS

## 2024 – 6 agreement selections completed

SUE, Protect, VRU (Vulnerable Road Users), Intersection Improvements (2), MTF
& TIFF PM Assistance

## 2025 – ~ 7 Additional advertisements planned

- Couple multiple bridge projects agreements
- SBE/DBE bridge project
- Two highway agreements
- 11/15 over Juniata River Preservation
- Additional projects maybe added



#### CONSTRUCTION CONSULTANT AGREEMENTS

| Project                   | Advertised | PE | CE/M | Tech | Scheduler | TCM | TCIS | TCI | TA | CI |
|---------------------------|------------|----|------|------|-----------|-----|------|-----|----|----|
|                           |            |    |      |      |           |     |      |     |    |    |
|                           |            |