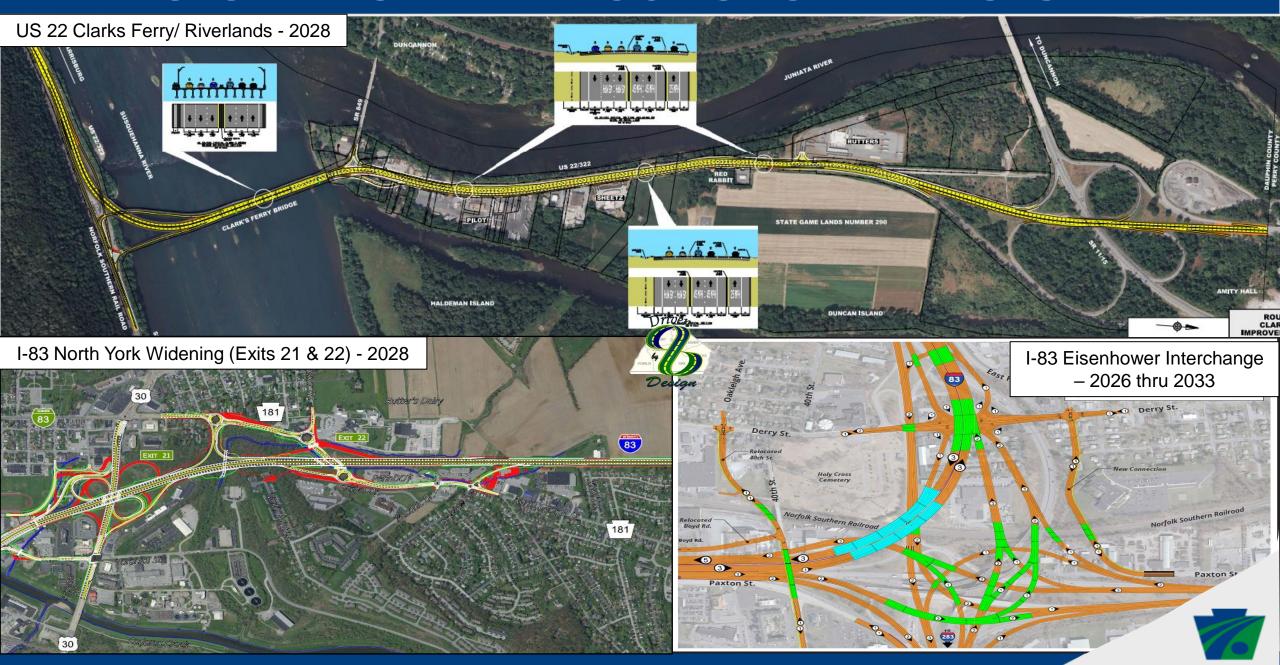

# ACEC/PA

**KEVIN M. KEEFE, P.E.** – DISTRICT EXECUTIVE ENGINEERING DISTRICT 8-0

#### WHERE IS PITT???





#### WHAT'S IN THE COOLER?





#### **DISTRICT 8-0 PROFILE**

8 Counties South-Central Region

**3,421** Bridges

5,230 Miles of Roadway

Six Planning Partners

- **1,110** Employees
- 316 Municipalities
- 91 Public Schools





#### DISTRICT 8-0 2024 ACCOMPLISHMENTS

**119** Active Projects

**50** Projects Completed

27 Bridges Rehabilitated/Replaced

171 Lane Miles Paved







#### DISTRICT DESIGN STAFFING





#### DISTRICT CONSTRUCTION STAFFING





## DISTRICT LETTINGS



















#### DESIGN CONSULTANT AGREEMENTS

## 2024 – 6 agreement selections completed

SUE, Protect, VRU (Vulnerable Road Users), Intersection Improvements (2), MTF
& TIFF PM Assistance

## 2025 – ~ 7 Additional advertisements planned

- Couple multiple bridge projects agreements
- SBE/DBE bridge project
- Two highway agreements
- 11/15 over Juniata River Preservation
- Additional projects maybe added



#### CONSTRUCTION CONSULTANT AGREEMENTS

| Project                   | Advertised | PE | CE/M | Tech | Scheduler | TCM | TCIS | TCI | TA | CI |
|---------------------------|------------|----|------|------|-----------|-----|------|-----|----|----|
|                           |            |    |      |      |           |     |      |     |    |    |
|                           |