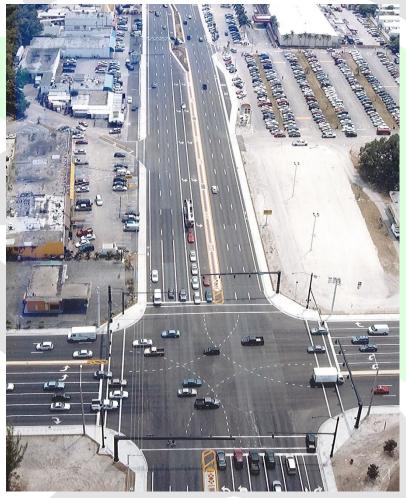

## 2005 District 4 Road & Street Award

SR-7 from South of Stirling Road to South of Griffin Road

**Broward County** 

Tonnage - 20,092

Lane Miles - 6.1

**General Superintendents** 

Victor Marimon, Charles Gaudreau

Plant Foreman

Jose Manso

**Road Foreman** 

Ronald Gaudreau

**Quality Control Technician** 

**Orlando Alpizar** 

**Resident Engineer** 

**Maria Connoly** 

**Project Engineer** 

**Melvin Finch** 