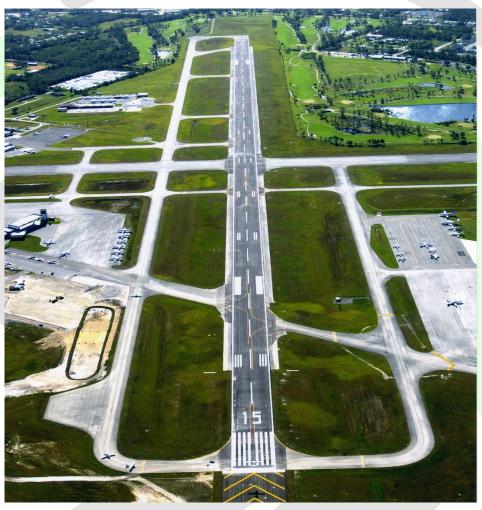

# 2005 District 5 Special Project Award

#### **Kissimmee Gateway Airport**

Osceola County

Tonnage - 10,600

Lane Miles - 6.8

**General Superintendent** 

Jose Sustaita

**Plant Foreman** 

Nicolas Hernandez

**Road Foreman** 

**Ferrel Bodiford** 

**Quality Control Technician** 

**Mohammed Sattar** 

**Resident Engineer** 

Hoyle, Tanner & Associates

**Project Engineer** 

**Russ Holiday**