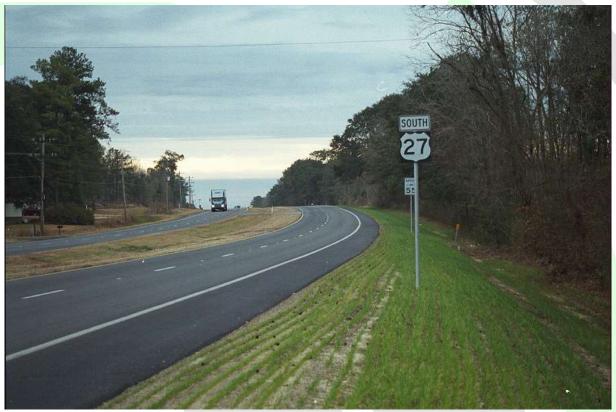

## US 27 (W Sugarland Hwy) From west of Berner Rd. to Glades County Line Hendry County

General Superintendent Tom Peterson

Plant Foreman Steve Walters

Plant Foreman Larry Johnson

Road Foreman Robert Peterson

Quality Control Technician Rusty Reynolds

Resident Engineer Paul Theberge

Project Engineer Betsy Rowan