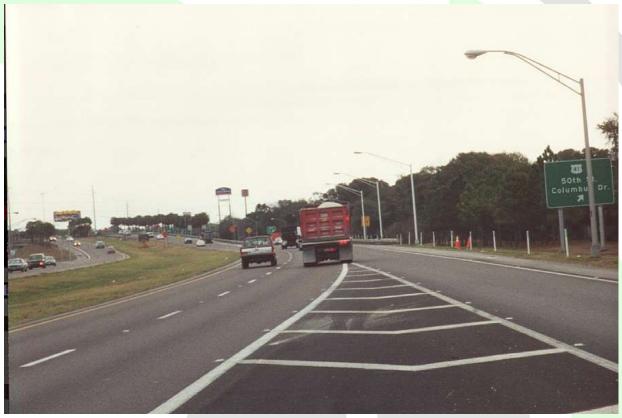

## 2001 District 3 Resurfacing Award

US 27 From Havana City Limits to Ochlockonee River Bridge
Gadsden County

General Superintendent George Roberts

Plant Foreman Mike Webster

Road Foreman Jack Gregory

Quality Control Technician Joey Gay

Resident Engineer John Gard

Project Engineer Jay Hall