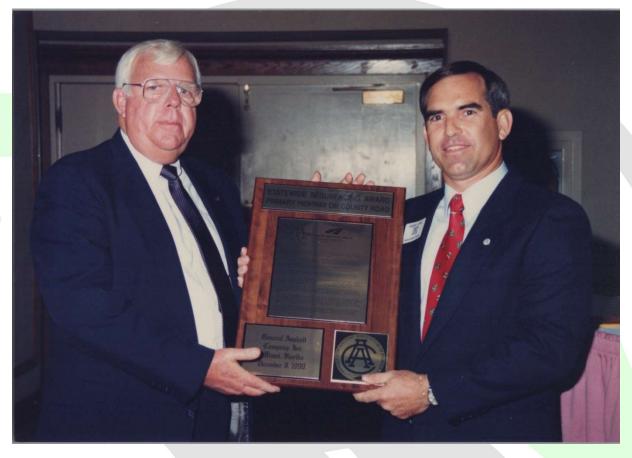

# 1990 Statewide Resurfacing Award

### General Asphalt Company, Inc.

Henry Fuller (left), Executive Assistant to the Secretary of Transportation, awards Robert Lopez (right) the State Resurfacing Award

Kendell Drive - Miami-Dade County in FDOT District 6