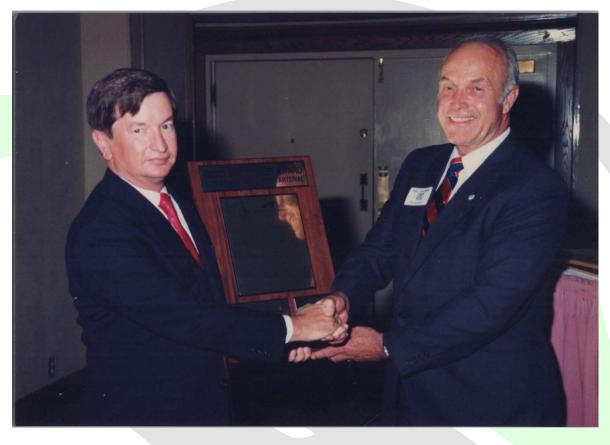

## 1990 Road & Street Award

### Macasphalt Division of APAC Florida, Inc.

Commissioner John Browning, Jr. left) awards Bill LaLonde (right) with the 1990 Road & Street Award.

State Road 44 - Leesburg in Lake County in FDOT District 1