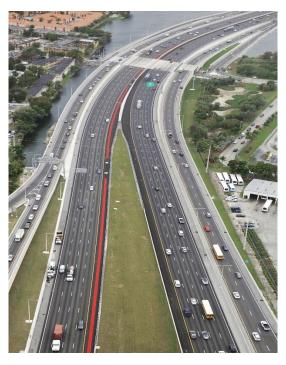

# Runner-Up

**District 6 Overall Champion** 

SR 836 from West of NW 57th Ave. to NW 17th Ave

Miami-Dade County

Tonnage - 126,790.95

Lane Miles - 26

**Project Manager** 

**Plant Foreman** 

**Road Foreman** 

**QC** Manager

QC Technician, Plant

QC Technician, Road

**Resident Engineer** 

**Project Administrator** 

**Eduardo Betancourt** 

Alberto Fernandez

Michael Andrade

**Jency Carmenate** 

**Lance Henry** 

**Henry Galvez** 

Alberto Ribas

Alejandro Salazar