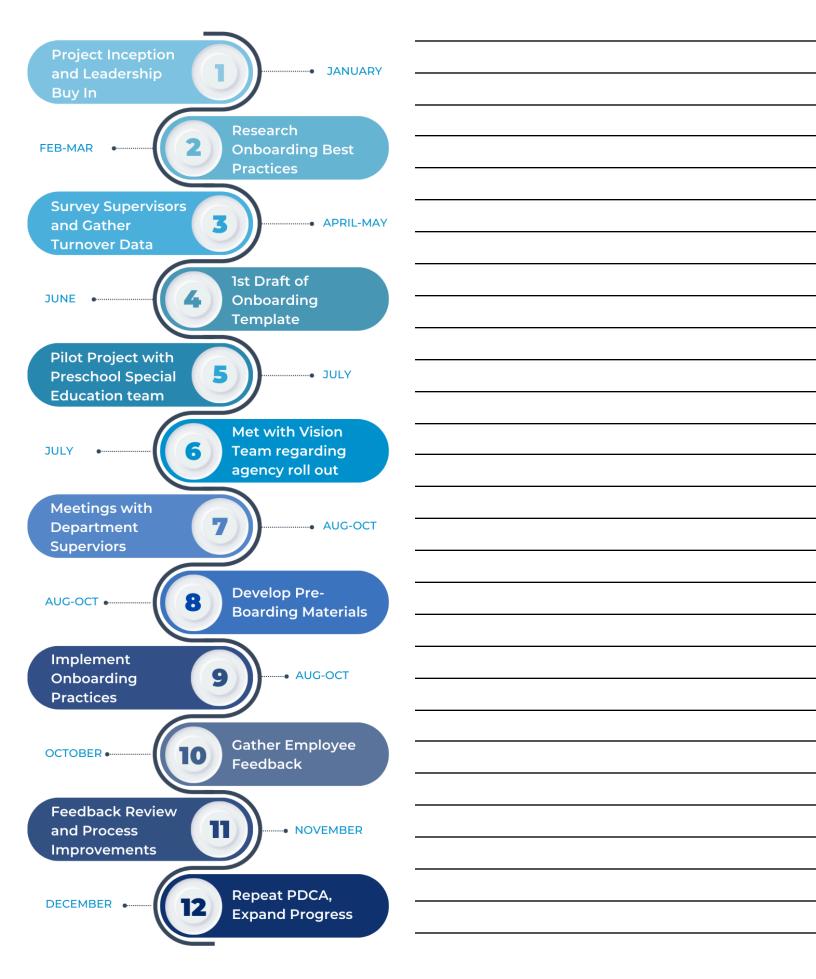

ONBOARDING OVERHAUL







## **Onboarding Reflection Questions**

## **Purpose of Reflection Questions**

- Relationship Building
- Assess Progress
- Training Support

| Week 1 - Compliance & Clarification                                                                                                                                                                                                                                                                                                                                                                                                                                                                              | Week 2 - Culture / Big Picture