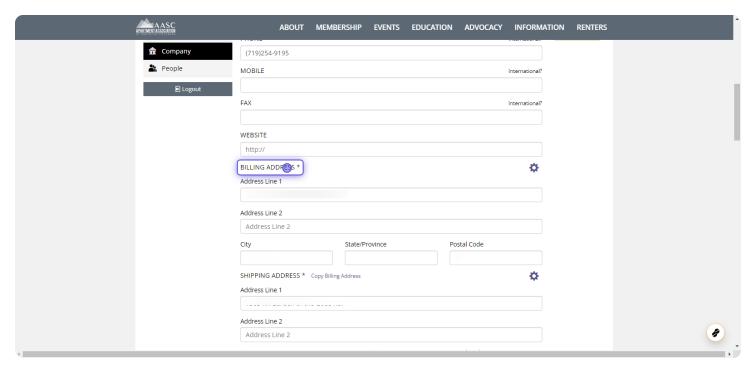

## 5 You can edit your Companies CONTACT INFORMATION

VIEW PAGE →

Here you can edit/add Company email Company phone number Company mobile number Company fax Company website

6 You can edit your BILLING ADDRESS

### Edit your Billing Address

7 You can edit your SHIPPING ADDRESS

VIEW PAGE →

Edit shipping addres or click *Copy Billing Address* 