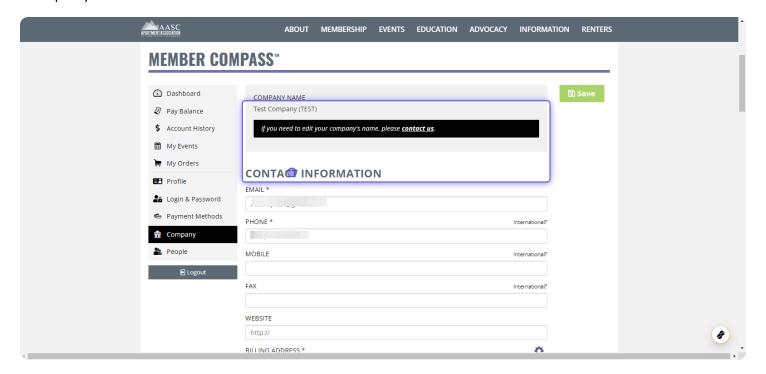

## 5 You can edit your Companies CONTACT INFORMATION

VIEW PAGE →

Here you can edit/add Company email Company phone number Company mobile number Company fax Company website

6 You can edit your BILLING ADDRESS

## 12 Don't forget Click on Save

VIEW PAGE →

Do not forget to scroll up and click SAVE.