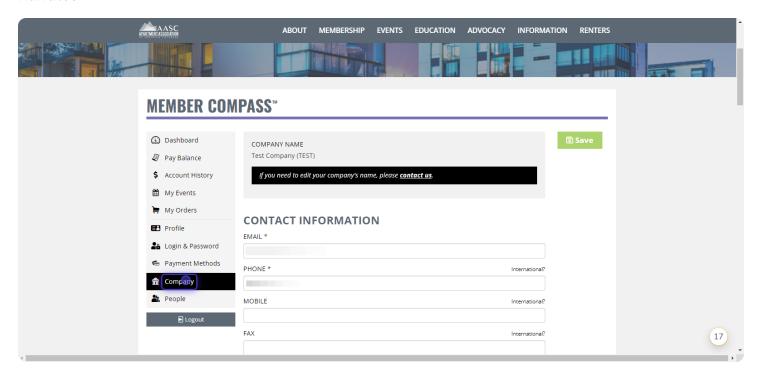

## 4 Company (ONLY FOR ACCOUNT PRIMARIES)

VIEW PAGE →

In Company, you can update your Companies contact information, add logo's, and social media handles.

## 5 You can edit your Companies CONTACT INFORMATION

VIEW PAGE →

Here you can edit/add Company email Company phone number Company mobile number Company fax Company website

6 You can edit your BILLING ADDRESS