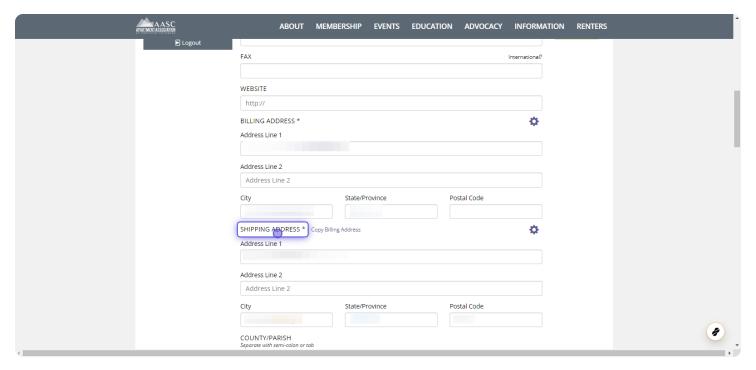

### Edit your Billing Address

7 You can edit your SHIPPING ADDRESS

VIEW PAGE →

Edit shipping addres or click *Copy Billing Address* 