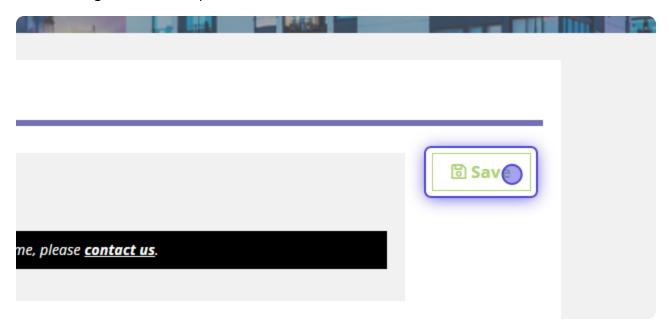

## 12 Don't forget Click on Save

VIEW PAGE →

Do not forget to scroll up and click SAVE.