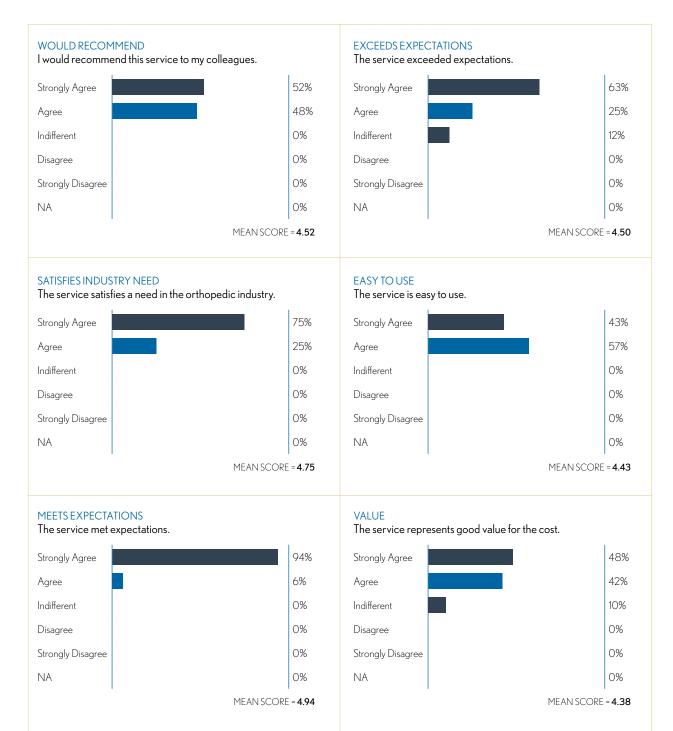

## SocialClimb's Strategic Patient Growth

by SocialClimb

PEER REVIEWED

> The American Association of Orthopaedic Executives (AAOE) Peer Review program is designed to advise, inspire and enable one another to reach our professional potential and advance the field of orthopedics. Part of the evaluation process prior to designation is surveying the service's current customers, prospective customers, and an AAOE Peer Review panel, on a variety of topics that measure quality and effectiveness. Results are as follows: