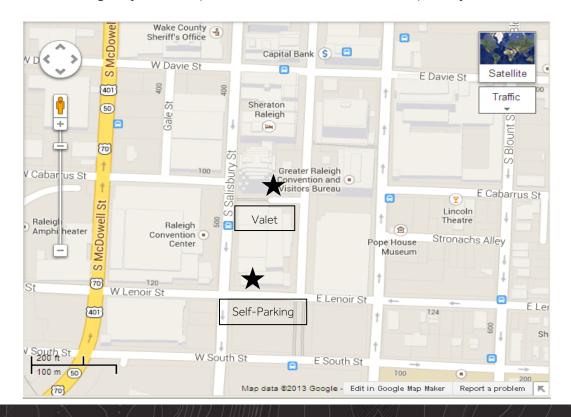

## Self-Parking Instructions:

When seeking directions to our hotel via online or GPS systems, you may also input the following address leading directly to the **self-parking** facility attached to the hotel:

100 West Lenoir Street

Raleigh, NC 27601

The **self-parking garage** is located directly off Lenoir Street.

## Valet Parking Instructions

If a guest is seeking the main entrance to the hotel it may be accessed as well as our Valet Parking Services by turning left at the light at Fayetteville Street off Lenoir Street (just after the parking garage entrance) which leads to the Porte Cache at the hotel. Hotel Address: 500 Fayetteville St Raleigh NC 2760.