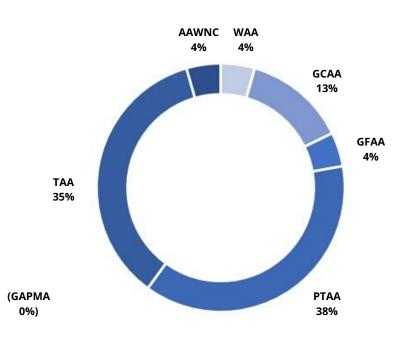

# PARTICIPATING AFFILIATES

AANC captured responses from all seven local affiliates.