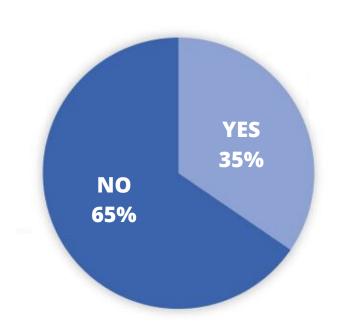

#### **FORBEARANCE**

65%

Of properties surveyed, are not eligible for mortgage forbearance at this time.

85%

Of respondents reported seeing a deficit of ten percent or less.