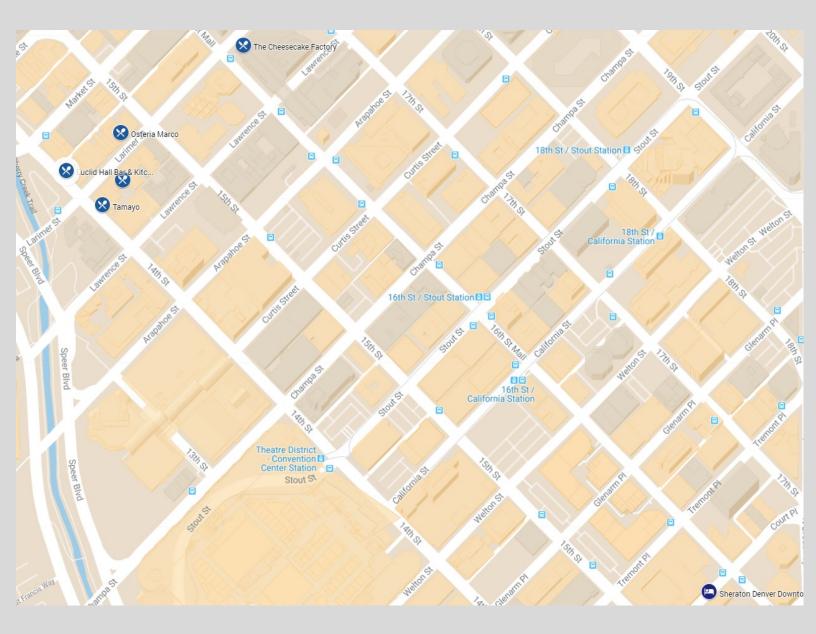

# **DOWNTOWN RESTAURANTS**

## WITHIN 15 MINUTES WALKING DISTANCE

#### Tamayo

Euclid Hall Bar & Kitchen

#### Green Russell

The Cheesecake Factory

### Osteria Marco