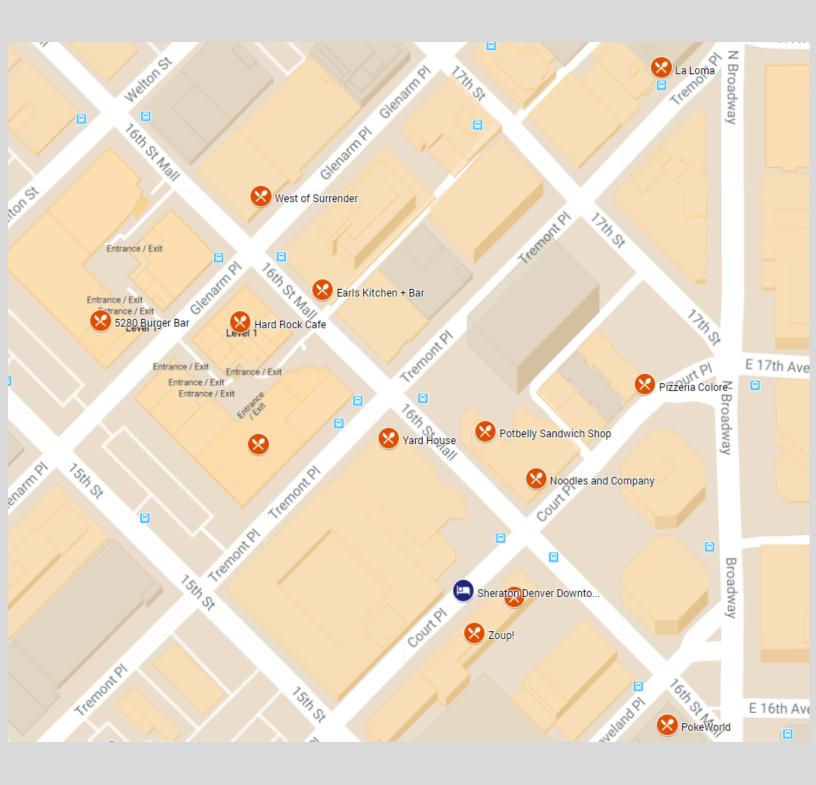

# **DOWNTOWN RESTAURANTS**

## WITHIN 5 MINUTES WALKING DISTANCE

Hacienda Colorado

PokeWorld

Zoup!

Noodles and Company

Earl's Kitchen + Bar