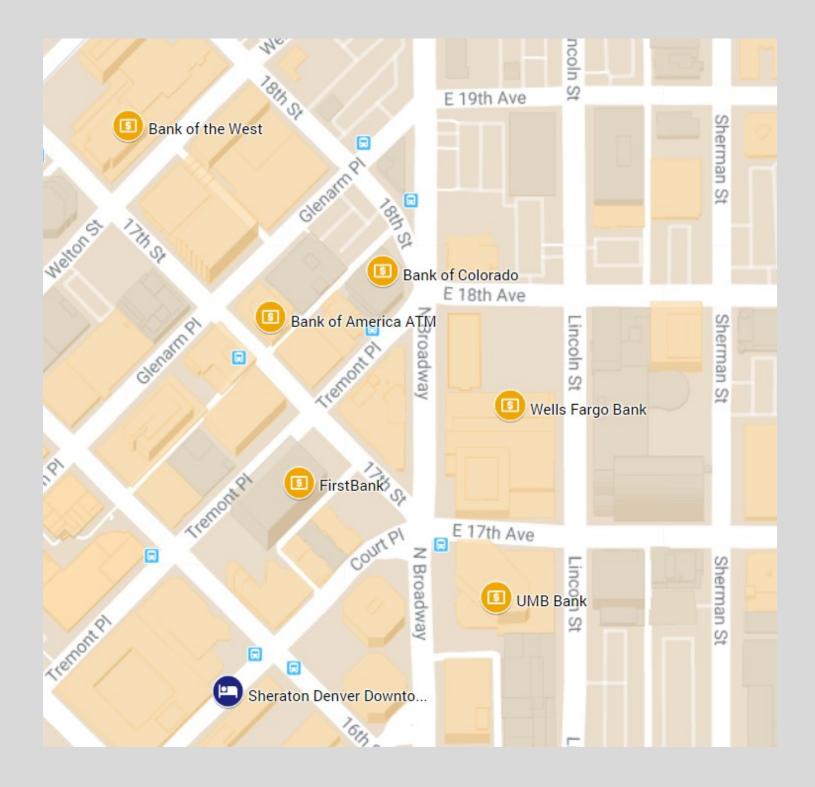

# **DOWNTOWN BANKS**

## **BANKS WITHIN WALKING DISTANCE**

UMB Bank

### First Bank

Wells Fargo Bank

Bank of America ATM

Bank of Colorado

Bank of the West