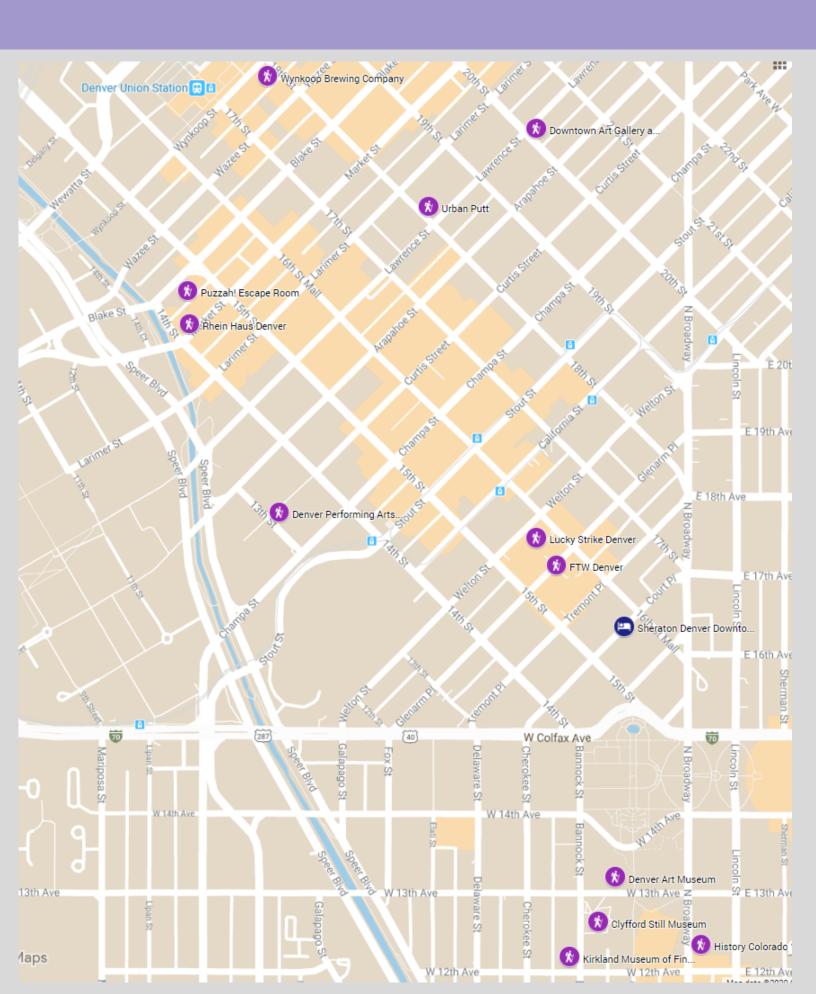

# **DOWNTOWN ACTIVITIES**

## **ACTIVITIES CLOSE BY THE HOTEL**

Lucky Strike Denver

FTW Denver

Denver Art Museum

History Colorado Center

Clyfford Still Museum

Urban Putt

Rhein Haus Denver

Puzzah! Escape Room

Wynkoop Brewing Company

Downtown Art Gallery & Axe Throwing

Denver Performing Arts Complex

Kirkland Museum of Fine Art