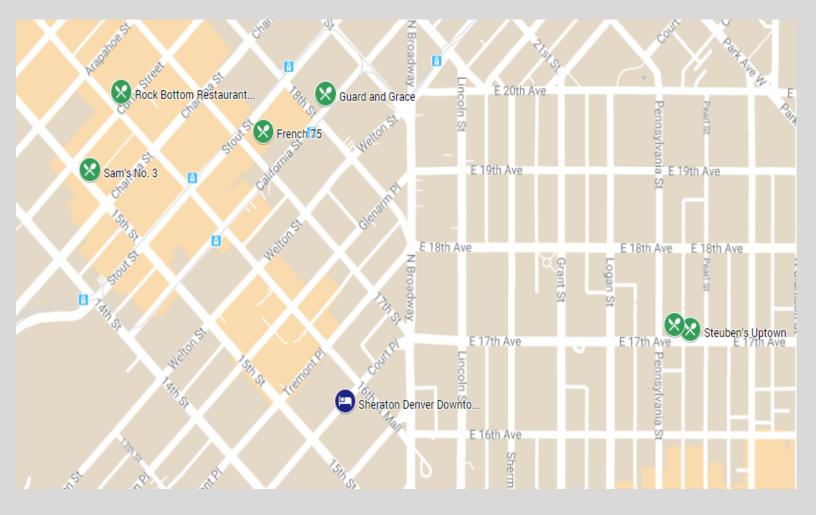

## WITHIN 10 MINUTES WALKING DISTANCE

Rock Bottom Restaurant & Brewery

Guard and Grace

Sam's No. 3

Steuben's Uptown

French 75

Ace Eat Serve