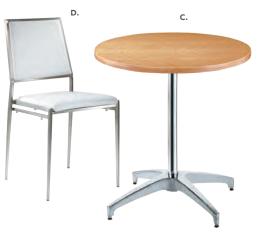

#### **BOOTH EQUIPMENT**

Each 8' X 10' booth will be set with 8 high plum and white back drape and 3' high plum side dividers. Booths 300 sqft or less will receive a 7" X 44" one-line identification sign. Booths larger than 300 sqft may receive a one-line identification sign upon request. The booth package will consist of one 6' plum draped table, two side chairs and a wastebasket.