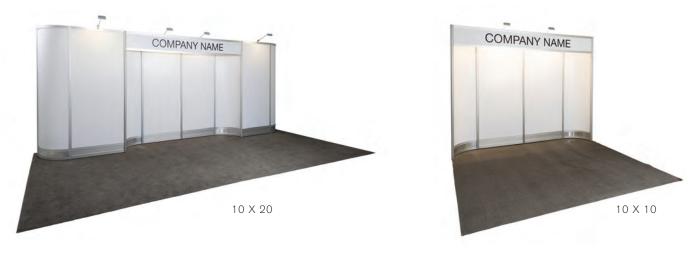

#### **BOOTH EQUIPMENT**

Each 8' X 10' booth will be set with 8 high plum and white back drape and 3' high plum side dividers. Booths 300 sqft or less will receive a 7" X 44" one-line identification sign. Booths larger than 300 sqft may receive a one-line identification sign upon request. The booth package will consist of one 6' plum draped table, two side chairs and a wastebasket.