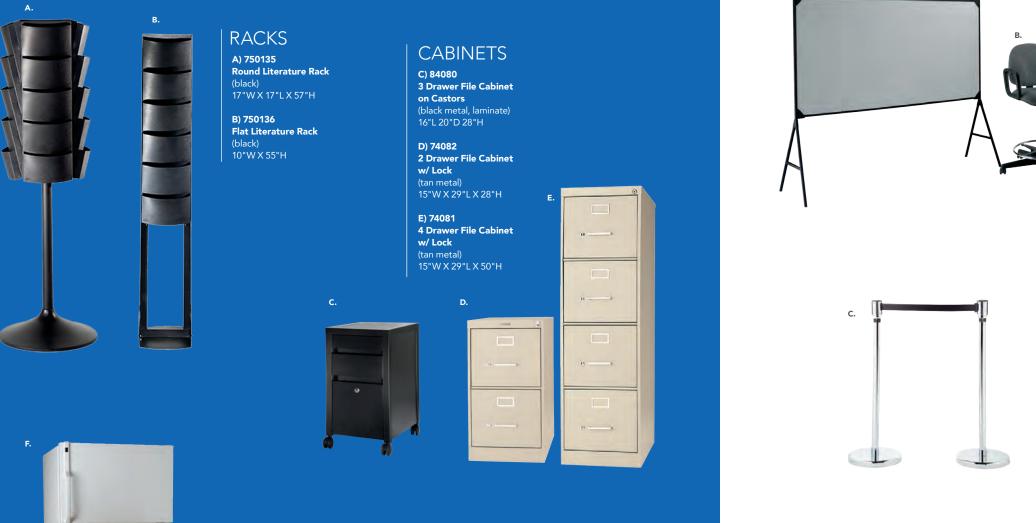

Side | Table Draped 42"

 12404642
 Drape Table 4th Side
 6' X 42"

 12404842
 Drape Table 4th Side
 8' X 42"

# **Product Display**











Е.





A) 72056 Display Counter (black) 24"W X 49"L X 42"H

B) 75079 Orion Computer Kiosk (black) 28"L X 28"D X 40.5"H (computer not included)

**C) 810840 Zoey Barstool** (white, chrome) 15"L 16"D 30-34.75"H

**D) 75032 Display Cube–Large** (black) 24"W X 24"L X 42"H

E) 75031 Display Cube-Medium (black) 18"W X 18"L X 36"H

F) 75030 Display Cube–Small (black) 12"W X 12"L X 42"H

**G) 75022 Display Cylinder–High** (black) 24"W X 24"L X 36"H

H) 75021 Display Cylinder–Medium (black) 18"W X 18"L X 20"H

I) 75020 Display Cylinder–Low (black) 30"W X 12"L X 15"H

J) 810947 Pro Executive Guest Chair (black vinyl) 24"L 22"D 36"H

# **Product Storage**







#### REFRIGERATORS F) 8503001 Large Refrigerator (while) 14.0 cubic feet

(white) 14.0 cubic feet 28"W X 28"L X 64"H

**G) 75057 Small Refrigerator** 4.0 cubic feet 20"W X 22"L X 33"H



Show & Office Accessories

Α.









A) 10201484 Floor Standing Bulletin Board (black) 48"W X 96"L X 78"H

**B) 71048 Gas Lift Stool w/ arms** (gray, adjustable) 24"W X 20"L X 46"H also available **71047 w/o arms** 

C) 220121 Chrome Stanchion w/ 8' Retractable Belt (black, belt) 42"H

**D) 220110 Chrome Bag Rack** (3" at center) 1"W X 41"H X 26"W

E) 220109 Chrome Coat Tree (21"w at the base) 8 1/4"W X 69 1/2"H

F) 220118 Chrome Sign Holder (sign holds) 22"W X 28"H

G) 220134 Brushed Aluminum Easel (open 5 1/4"W X 64 1/4"H) 26"W X 62"H

H) 220106 Corrugated Wastebasket (black)

4493 Florence St De