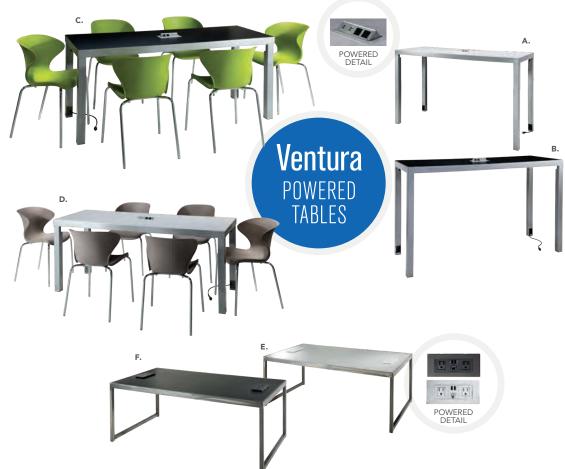

#### **BOOTH EQUIPMENT**

Each 8' X 10' booth will be set with 8 high plum and white back drape and 3' high plum side dividers. Booths 300 sqft or less will receive a 7" X 44" one-line identification sign. Booths larger than 300 sqft may receive a one-line identification sign upon request. The booth package will consist of one 6' plum draped table, two side chairs and a wastebasket.