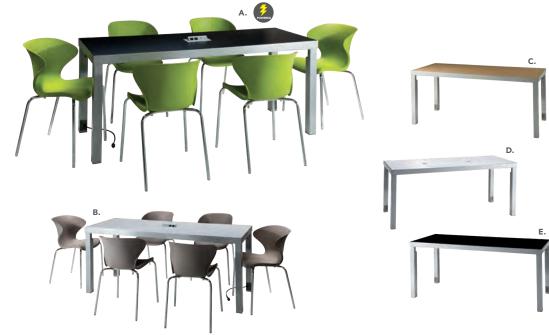

#### **BOOTH EQUIPMENT**

Each 8' X 10' booth will be set with 8 high plum and white back drape and 3' high plum side dividers. Booths 300 sqft or less will receive a 7" X 44" one-line identification sign. Booths larger than 300 sqft may receive a one-line identification sign upon request. The booth package will consist of one 6' plum draped table, two side chairs and a wastebasket.