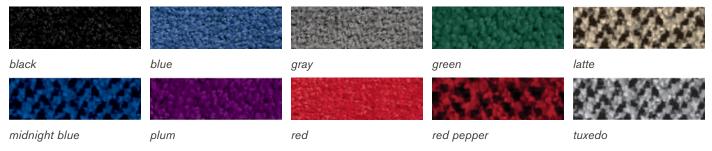

#### **BOOTH EQUIPMENT**

Each 8' X 10' booth will be set with 8 high plum and white back drape and 3' high plum side dividers. Booths 300 sqft or less will receive a 7" X 44" one-line identification sign. Booths larger than 300 sqft may receive a one-line identification sign upon request. The booth package will consist of one 6' plum draped table, two side chairs and a wastebasket.