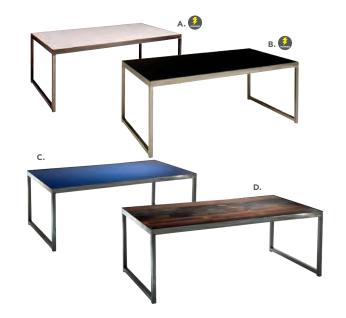

RND 18"H A) 815150 (white vinyl) B) 815154 (red fabric) C) 815158 (pear yellow fabric) D) 815156 (plum fabric) E) 815159 (blue fabric) F) 815151 (gray fabric) G) 815155 (rose quartz fabric) H) 815152 (linen fabric) l) 815153 (raspberry fabric) J) 815157 (meadow green fabric) K) 815160 (orange fabric) L) 81543 (black vinyl) M) 81540 (forest green vinyl) N) 81541 (teal velvet) O) 81542 (distressed brown vinyl)

# **Accent Tables**







24"RND 21.25"H (glass top, bronze) D) 820131 Cocktail Table

20.5"RND 21.25"H (black top, bronze) F) 820130 Cocktail Table

#### ALONDRA

Cocktail Table B) 820251 (wood, chrome

MESA

End Table C) 820252 (glass, chrome) D) 820253 (wood, chrome)





#### GEO

B) 82027 (wood, black)

C) 82035 (glass, chrome) D) 82028 (wood, black)



**Styles & Shapes** 











Available in Power 🥖















**Taos Side Tables** 15.75"L 15.75"D 24"H A) 820322 (white top, bronze) B) 820320 (black top, bronze) C) 820321 (wood top, bronze)

Sedona Side Tables 15.75"L 15.75"D 24"H D) 820312 (white top, bronze) E) 820310 (black top, bronze) F) 820311 (wood top, bronze)

#### Sydney Cocktail Tables

(brushed steel) 48"L 26"D 18"H A) 82053 (white) 82073 (powered) B) 82052 (black) 82076 (powered) C) 82077 (blue) D) 82078 (wood)

Sydney End Tables 27"L 23"D 22"H E) 82055 (white) F) 82054 (black) G) 82079 (blue) H) 82080 (wood)

**Regis Tables** (brushed metal) I) 82074 Bench Table 47"L 15.5"D 16"H J) 82075 End Table 16"L 15.5"D 16.5"H

Silverado Tables (glass, chrome) K) 82015 End Table 24" RND 22"H L) 82014 Cocktail Table 36" RND 17"H

Edge LED Cube Table M)