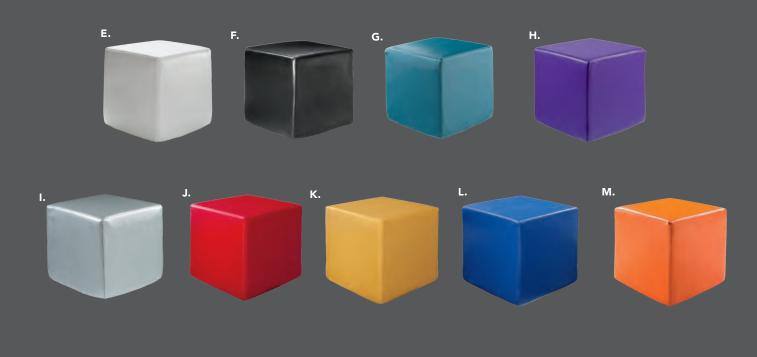

#### **BOOTH EQUIPMENT**

Each 8' X 10' booth will be set with 8 high plum and white back drape and 3' high plum side dividers. Booths 300 sqft or less will receive a 7" X 44" one-line identification sign. Booths larger than 300 sqft may receive a one-line identification sign upon request. The booth package will consist of one 6' plum draped table, two side chairs and a wastebasket.