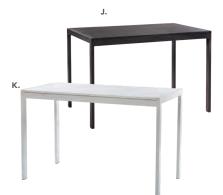

0"L 48"D 29"H





A) 810170 Cupertino Mid Back Chair (black vinyl, chrome) 27"L 30.5"D 40-43"H Adjustable. B) 810175 Genesis Chair (black fabric, black) 27.5"L 27.5"D 40-43.5"H Adjustable. Styles & Shapes







Pro Executive Mid Back Chair 24\*L 22"D 40"H A) 810945 (white vinyl) B) 810944 (black vinyl) Adjustable height

Atomic Round Tables (glass, chrome) C) 8201225 42" RND 30"H D) 8201224 36" RND 30"H

Geo Rectangular Tables 60"L 36"D 29"H E) 82041 (glass, black) F) 82051 (glass, chrome)

**Geo Rounded Square Tables** 42"L 42"D 29"H **G) 82044** (glass, chrome) **H) 82043** (glass, black)

I) 820203 6' Conference Tables (graphite nebula) 72"L 42"D 29"H

J) 820707 Merlin Multi Use Table (gray laminate, black) 46"L 29"D 30"H K) 820706 Work Table (white laminate, white) 48"L 24"D 30"H





# **Executive** Seating

Pro Executive High Back Chair 25"L 24"D 48"H A) 810844 (white vinyl) B) 810946 (black vinyl) Adjustable height





Cupertino Mid Back Chair A) 810170 (black vinyl, chrome) 27"L 30.5"D 40-43"H Adjustable. Genesis Chair B) 810175 (black fabric, black) 27.5"L 27.5"D 40-43.5"H Adjustable.

#### Gas Lift Chair 26" × 20"L × 38"H A) 71045 (gray, adjustable) 71046 w/ arms Gas Lift Stool B) 71048 (gray, adjustable) 71047 w/o arms



Pro Executive Guest Chair 24"L 22"D 36"H 810947 (black vinyl)







Task Stool 810135 (black fabric) 27.5"L 27.5"D 32.75"-40.25"H Adjustable height

# **Communal and Powered Tables**

Choose from a variety of powered, solid or grommet hole table tops.

# **Bar Tables**



Café Tables



Denotes AC and USB charging outlets







Colors not a