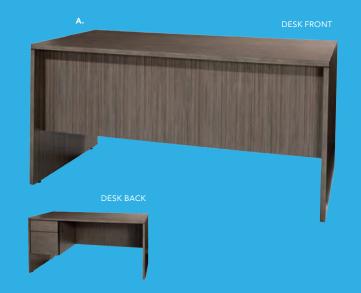

820955 (white top)

Ventura Communal Bar Tables (silver frame) 72.25"L 26.25"D 42"H

Maple Top B) 820954 (solid) 820951 (grommets)

White Top C) 820953 (grommets) 820956 (solid)

Black Top 820952 (solid)

Ventura Powered Café Tables



72.25"L 26.25"D 30"H (silver frame) A) 820964 (black top) B) 820965 (white top)

Ventura Communal Café Tables (silver frame) 72.25"L 26.25"D 30"H

Maple Top C) 820963 (solid) 820960 (grommets)

White Top D) 820961 (grommets) 820966 (solid)

Black Top E) 820962 (solid)

# **Office Essentials**

#### MADISON

A) 84075 Madison Executive Desk (gray acajou) 60"L 30"D 29"H B) 84077 Madison Credenza

C) 810135 Task Stool (black fabric) 27.5"L 27.5"D 32.75"-40.25"H Adjustable D) 810844 Pro Executive High Back Chair (white classic vinyl) 25"L 24"D 48"H Adjustable







# **Tech Powered Desk**





C.

Lighting & Shelving





Denotes AC and USB charging outlets



A) 84083 Tech Desk, Powered, w/ 3 Drawer File Cabinet (black metal, laminate) 60"L 30"D 30"H

B) 84084 Tech Desk, Powered (black metal, laminate) 60"L 30"D 30"H

C) 84080 3 Drawer File **Cabinet on Castors** (black metal, laminate) 16"L 20"D 28"H

#### ACCENT LAMPS

Mason Lamps (brushed silver) A) 850708 Floor Lamp 18" RND 55"H B) 850707 Table Lamp 16" RND 26"H

#### SHELVING

C) 85020 **Posh Shelving** (chrome, acrylic) 36"L 18"D 72"H D) 84078 Madison Bookcase (gray acajou) 36"L 12"D 72"H



# **Show Essentials**



**85030 7' Boxwood Hedge** 36.5"L 12"D 84"H

#### POWERED DETAIL Netallic pewter gray curved counter with taupe-colored glass top features two AC outlets, three USB charging ou