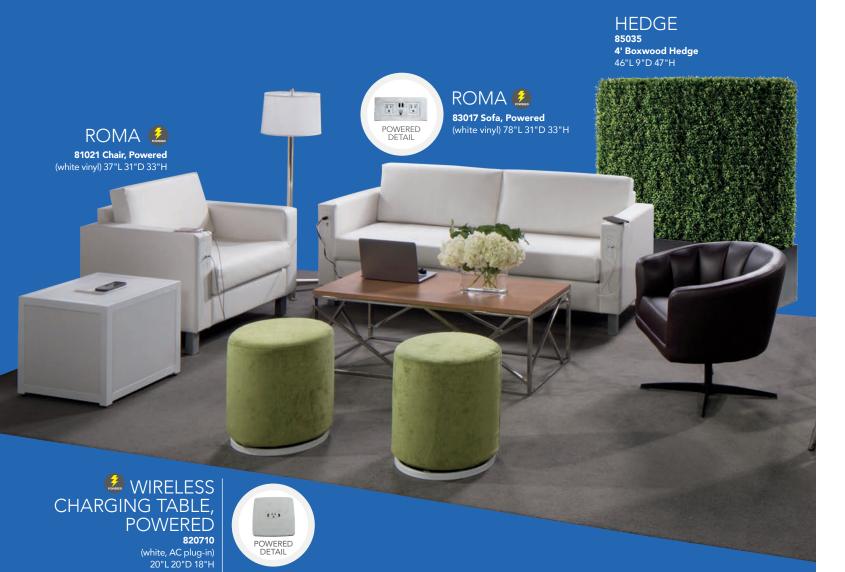

#### **BOOTH EQUIPMENT**

Each 8' X 10' booth will be set with 8 high plum and white back drape and 3' high plum side dividers. Booths 300 sqft or less will receive a 7" X 44" one-line identification sign. Booths larger than 300 sqft may receive a one-line identification sign upon request. The booth package will consist of one 6' plum draped table, two side chairs and a wastebasket.