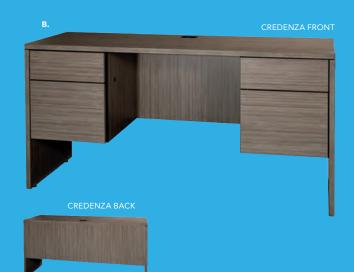

0955 (white top)

Ventura Communal Bar Tables (silver frame) 72.25"L 26.25"D 42"H

Maple Top B) 820954 (solid) 820951 (grommets)

White Top C) 820953 (grommets) 820956 (solid)

Black Top 820952 (solid)

Ventura Powered Café Tables



72.25"L 26.25"D 30"H (silver frame) A) 820964 (black top) B) 820965 (white top)

Ventura Communal Café Tables (silver frame) 72.25"L 26.25"D 30"H

Maple Top C) 820963 (solid) 820960 (grommets)

White Top D) 820961 (grommets) 820966 (solid)

Black Top E) 820962 (solid)

# **Office Essentials**

#### MADISON

A) 84075 Madison Executive Desk (gray acajou) 60"L 30"D 29"H B) 84077 Madison Credenza

C) 810135 Task Stool (black fabric) 27.5"L 27.5"D 32.75"-40.25"H Adjustable D) 810844 Pro Executive High Back Chair (white classic vinyl) 25"L 24"D 48"H Adjustable







# **Tech Powered Desk**





C.

Lighting & Shelving





Denotes AC and USB charging outlets



A) 84083 Tech Desk, Powered, w/ 3 Drawer File Cabinet (black metal, laminate) 60"L 30"D 30"H

B) 84084 Tech Desk, Powered (black metal, laminate) 60"L 30"D 30"H

C) 84080 3 Drawer File **Cabinet on Castors** (black metal, laminate) 16"L 20"D 28"H

#### ACCENT LAMPS

Mason Lamps (brushed silver) A) 850708 Floor Lamp 18" RND 55"H B) 850707 Table Lamp 16" RND 26"H

#### SHELVING

C) 85020 **Posh Shelving** (chrome, acrylic) 36"L 18"D 72"H D) 84078 Madison Bookcase (gray acajou) 36"L 12"D 72"H



# **Show Essentials**



**85030 7' Boxwood Hedge** 36.5"L 12"D 84"H

#### POWERED DETAIL Netallic pewter gray curved counter with taupe-colored glass top features two AC outlets, three USB charging outl