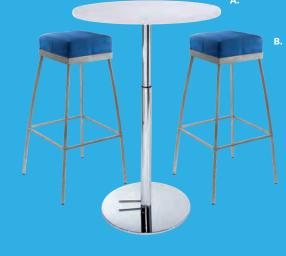

#### **BOOTH EQUIPMENT**

Each 8' X 10' booth will be set with 8 high plum and white back drape and 3' high plum side dividers. Booths 300 sqft or less will receive a 7" X 44" one-line identification sign. Booths larger than 300 sqft may receive a one-line identification sign upon request. The booth package will consist of one 6' plum draped table, two side chairs and a wastebasket.