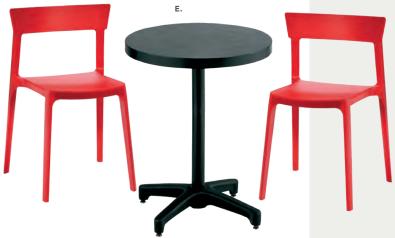

#### **BOOTH EQUIPMENT**

Each 8' X 10' booth will be set with 8 high plum and white back drape and 3' high plum side dividers. Booths 300 sqft or less will receive a 7" X 44" one-line identification sign. Booths larger than 300 sqft may receive a one-line identification sign upon request. The booth package will consist of one 6' plum draped table, two side chairs and a wastebasket.