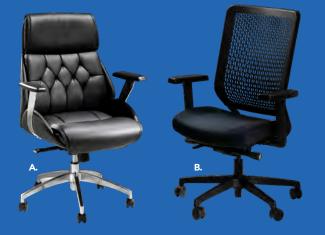

bric, black) 27.5"L 27.5"D 40-43.5"H Adjustable. Styles & Shapes







Pro Executive Mid Back Chair 24\*L 22"D 40"H A) 810945 (white vinyl) B) 810944 (black vinyl) Adjustable height

Atomic Round Tables (glass, chrome) C) 8201225 42" RND 30"H D) 8201224 36" RND 30"H

Geo Rectangular Tables 60"L 36"D 29"H E) 82041 (glass, black) F) 82051 (glass, chrome)

**Geo Rounded Square Tables** 42"L 42"D 29"H **G) 82044** (glass, chrome) **H) 82043** (glass, black)

I) 820203 6' Conference Tables (graphite nebula) 72"L 42"D 29"H

J) 820707 Merlin Multi Use Table (gray laminate, black) 46"L 29"D 30"H K) 820706 Work Table (white laminate, white) 48"L 24"D 30"H





# **Executive** Seating

Pro Executive High Back Chair 25"L 24"D 48"H A) 810844 (white vinyl) B) 810946 (black vinyl) Adjustable height





Cupertino Mid Back Chair A) 810170 (black vinyl, chrome) 27"L 30.5"D 40-43"H Adjustable. Genesis Chair B) 810175 (black fabric, black) 27.5"L 27.5"D 40-43.5"H Adjustable.

#### Gas Lift Chair 26" × 20"L × 38"H A) 71045 (gray, adjustable) 71046 w/ arms Gas Lift Stool B) 71048 (gray, adjustable) 71047 w/o arms



Pro Executive Guest Chair 24"L 22"D 36"H 810947 (black vinyl)







Task Stool 810135 (black fabric) 27.5"L 27.5"D 32.75"-40.25"H Adjustable height

# **Communal and Powered Tables**

Choose from a variety of powered, solid or grommet hole table tops.

# **Bar Tables**



Café Tables



Denotes AC and USB charging outlets







Colors not available in all table options. Please check options listed to the right.





Ventura Powered Bar Tables (silver frame) 72.25"L 26.25"D 42"H