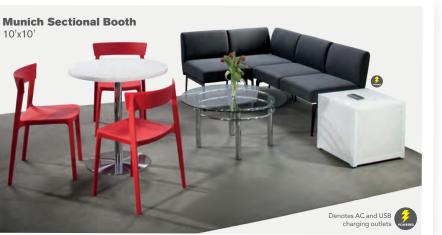

#### **BOOTH EQUIPMENT**

Each 8' X 10' booth will be set with 8 high plum and white back drape and 3' high plum side dividers. Booths 300 sqft or less will receive a 7" X 44" one-line identification sign. Booths larger than 300 sqft may receive a one-line identification sign upon request. The booth package will consist of one 6' plum draped table, two side chairs and a wastebasket.