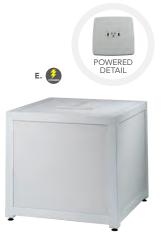

(The flip top electrical units rotate 180 degrees, allowing devices to be charged from inside the locked cabinet or on the surface.)

Please Note: Customer is responsible for providing labor and an electrical power source to the furniture. One 110V power source is required for each charging panel. Two charging units can be daisy chained together. 10A max per charging panel.

# **Powered Tech Desk**







### Modular System

Create round banquettes or custom serpentine seating. The Power Banquette system has three AC and two USB plugs built into the center cone so your client will never be left powerless. Center power cone may also be rented as a freestanding charging station.







8507 Quarter Curve Ottoman (white vinv



72" RND 18"H



815119 Half Bench Ottoman 39"L 22"D 18"H







(Mobile devices must be compatible with Qi wireless charging pad.)

**Powered Locking Pedestal** (white) A) 85061 24"L 24"D 36"H B) 85063 24"L 24"D 42"H (black) C) 85060 24"L 24"D 36"H D) 85062 24"L 24"D 42"H

Wireless Charging Table, Powered E) 820710 (white, AC plug-In) 20"L 20"D 18"H

A) 84083 Tech Desk, Powered w/ 3 Drawer File Cabinet (black metal, laminate) 60"L 30"D 30"H

B) 84084 Tech Desk, Powered (black metal, laminate) 60"L 30"D 30"H

C) 84080 3 Drawer File Cabinet on Castors (black metal, laminate) 16"L 20"D 28"H

# **Soft Seating** *Create Engaging Booth Environments*



Palm Beach Sofa & Swanson Chairs 10'x10' Booth

# Soft Seating Collections













A) 810180 Chair (spice orange velvet) 28"L 30.5"D 31"H B) 83045 Sofa (coffee brown velvet) 63"L 30.5"D 31"H

#### BAJA