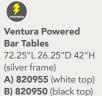

seating to relax clients and facilitate conversation.



# Power Up In Style.

Denotes Powered Products



## **Powered Seating**

Empower attendees at your next show with functional charging furniture and make searching for wall outlets history. From soft seating and tables to pedestals and lamps, our complete charging collection lets you Power Up the Possibilities.

# **Powered Seating**



# **Powered Tables**



Please Note: Client is responsible for providing labor and an electrical power source to the furniture. One 110V power source is required for each charging panel. Two charging units can be daisy chained together. 10A max per charging panel.



**B) 830121 Naples Sofa, Powered** (black vinyl) 87"L 30"D 33.25"H

C) 830122 Naples Loveseat, Powered (black vinyl) 62"L 30"D 33.25"H



Ventura Powered Café Tables 72.25"L 26.25"D 30"H (silver frame) C) 820964 (black top) D) 820965 (white top)



# Powered **Banquettes.**



# **Powered Pedestals**



(The flip top electrical units rotate 180 degrees, allowing devices to be charged from inside the locked cabinet or on the surface.)

Please Note: Customer is responsible for providing labor and an electrical power source to the furniture. One 110V power source is required for each charging panel. Two charging units can be daisy chained together. 10A max per charging panel.

# **Powered Tech Desk**







### Modular System

Create round banquettes or custom serpentine seating. The Power Banquette system has three AC and two USB plugs built into the center cone so your client will never be left powerless. Center power cone