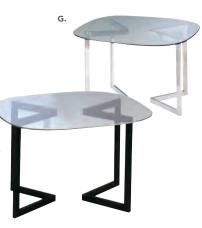

120"L 48"D 29"H





A) 810170 Cupertino Mid Back Chair (black vinyl, chrome) 27"L 30.5"D 40-43"H Adjustable. B) 810175 Genesis Chair (black fabric, black) 27.5"L 27.5"D 40-43.5"H Adjustable. Styles & Shapes







Pro Executive Mid Back Chair 24\*L 22"D 40"H A) 810945 (white vinyl) B) 810944 (black vinyl) Adjustable height

Atomic Round Tables (glass, chrome) C) 8201225 42" RND 30"H D) 8201224 36" RND 30"H

Geo Rectangular Tables 60"L 36"D 29"H E) 82041 (glass, black) F) 82051 (glass, chrome)

**Geo Rounded Square Tables** 42"L 42"D 29"H **G) 82044** (glass, chrome) **H) 82043** (glass, black)

I) 820203 6' Conference Tables (graphite nebula) 72"L 42"D 29"H

J) 820707 Merlin Multi Use Table (gray laminate, black) 46"L 29"D 30"H K) 820706 Work Table (white laminate, white) 48"L 24"D 30"H





# **Executive** Seating

Pro Executive High Back Chair 25"L 24"D 48"H A) 810844 (white vinyl) B) 810946 (black vinyl) Adjustable height





Cupertino Mid Back Chair A) 810170 (black vinyl, chrome) 27"L 30.5"D 40-43"H Adjustable. Genesis Chair B) 810175 (black fabric, black) 27.5"L 27.5"D 40-43.5"H Adjustable.

#### Gas Lift Chair 26" × 20"L × 38"H A) 71045 (gray, adjustable) 71046 w/ arms Gas Lift Stool B) 71048 (gray, adjustable) 71047 w/o arms



Pro Executive Guest Chair 24"L 22"D 36"H 810947 (black vinyl)







Task Stool 810135 (black fabric) 27.5"L 27.5"D 32.75"-40.25"H Adjustable height

# **Communal and Powered Tables**

Choose from a variety of powered, solid or grommet hole table tops.

# **Bar Tables**



Café Tables



Denotes AC and USB charging outlets







Colors not