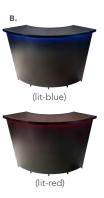

2"H



# **Show Essentials**



**85030 7' Boxwood Hedge** 36.5"L 12"D 84"H

#### POWERED DETAIL Netallic pewter gray curved counter with taupe-colored glass top features two AC outlets, three USB charging outlets, locking storage cabinet and two shelves

Midtown Powered Counter 60"L 18"D 42"H (pewter/glass) 850103 (unlighted) 850102 (lighted with plug-in)



810860 Laguna Barstool (maple, chrome)

# **Display Counter**

A) 72056 Display Counter (black) 24"W X 49"L X 42"H

B) 210109 LIMERICK<sup>®</sup> Stool BY HERMAN MILLER ™ (white) 18" × 1775"I × 44"H



# Midtown Bar

Metallic pewter gray curved bar with taupe-colored glass top features locking cabinet for storage and two shelves.



# Lighted & Greenery Products



LED light available in white, red, green, blue and rolling color.









#### Midtown Bar

60"L 18"D 42"H (pewter) A) 850101 (unlighted) B) 850100 (lighted with plug-in)

#### **Apex Barstool C) 810952** (blue ultra suede) 21"L 21"D 33"H

A) 81526 Edge LED Cube Ottoman (white plastic) 20"L 20"D 20"H A/C power only B) 82057 Edge LED Cube Table (plexi top, white plastic) 20"L 20"D 20"H A/C power only

> C) 85030 7' Boxwood Hedge 36.5"L 12"D 84"H D) 85035 4' Boxwood Hedge 46"L 9"D 47"H



# Draped or Undraped Tables & Counters

# **Table-Drape Colors**



Special Draping: Special drape is available in a variety of colors. Refer to the order form for details. Table-top risers are available in a variety of sizes. See order form for details.



\*Table and counter widths are available in select cities

#### 24"D X 30"H | Tables Draped

 124330
 Tables Draped
 3