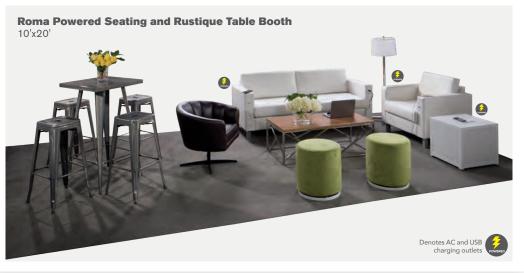

#### **BOOTH EQUIPMENT**

Each 8' X 10' booth will be set with 8 high plum and white back drape and 3' high plum side dividers. Booths 300 sqft or less will receive a 7" X 44" one-line identification sign. Booths larger than 300 sqft may receive a one-line identification sign upon request. The booth package will consist of one 6' plum draped table, two side chairs and a wastebasket.