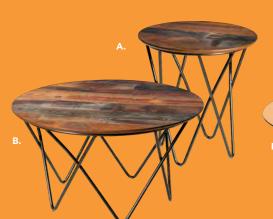

3 (black) J) 815122 (white) ENDLESS Curved 60.5"L 37.5"D 15"H K) 815952 (black) L) 815953 (white)

#### M) 8507 Quarter Curve

(white vinyl) 53"L 22"D 18"H **Ring** (4 ottoman seats) (white vinyl) 72" RND 18"H

N) 81526 Edge LED Cube (white plastic) 19"L 19"D 19"H AC power only

**O) 82074 Regis Bench** (brushed metal) 47"L 15.5"D 16"H

Marche Swivel Ottomans 17" RND 18"H A) 815150 (white vinyl) B) 815154 (red fabric) C) 815158 (pear yellow fabric) D) 815156 (plum fabric) E) 815159 (blue fabric) F) 815151 (gray fabric) G) 815155 (rose quartz fabric) H) 815152 (linen fabric) l) 815153 (raspberry fabric) J) 815157 (meadow green fabric) K) 815160 (orange fabric) L) 81543 (black vinyl) M) 81540 (forest green vinyl) N) 81541 (teal velvet) O) 81542 (distressed brown vinyl)

# **Accent Tables**







24"RND 21.25"H (glass top, bronze) D) 820131 Cocktail Table

20.5"RND 21.25"H (black top, bronze) F) 820130 Cocktail Table

#### ALONDRA

Cocktail Table B) 820251 (wood, chrome

MESA

End Table C) 820252 (glass, chrome) D) 820253 (wood, chrome)





#### GEO

B) 82027 (wood, black)

C) 82035 (glass, chrome) D) 82028 (wood, black)



**Styles & Shapes** 











Available in Power 🥖















**Taos Side Tables** 15.75"L 15.75"D 24"H A) 820322 (white top, bronze) B) 820320 (black top, bronze) C) 820321 (wood top, bronze)

Sedona Side Tables 15.75"L 15.75"D 24"H D) 820312 (white top, bronze) E) 820310 (black top, bronze) F) 820311 (wood top, bronze)

#### Sydney Cocktail Tables

(brushed steel) 48"L 26"D 18"H A) 82053 (white) 82073 (powered) B) 82052 (black) 82076 (powered) C)