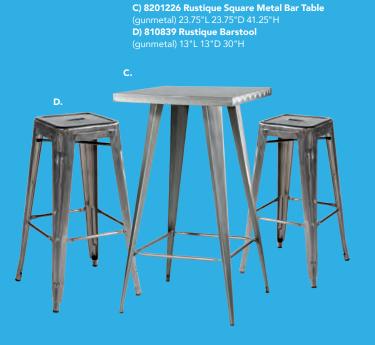

) 820943 (wood) 8201236 (black) 8201235 (brushed gunmetal) 8201239 (brushed yellow) 8201237 (green) 8201238 (orange)

36" RND 29"H 8201243 (black)

Café Tables **Hydraulic Chrome Base** 30" RND 29"H

B) 820923 (graphite nebula) also available 8201208 (maple) 820921 (red) 820940 (blue) 820942 (wood) 8201223 (white) 8201231 (black) 8201230 (brushed gunmetal) 8201234 (brushed yellow) 8201232 (green) 8201233 (orange)

36" RND 29"H 820126 (white) 8201209 (graphite nebula) 8201206 (maple) 8201242 (black)

# **Bar Tables**

A) 8201222 30" Round Bar Table (white top, chrome hydraulic base) 30" RND 45"H B) 810952 Apex Barstool (blue ultra suede) 21"L 21"D 33"H



E) 820930 30" Round Bar Table (blue top, chrome hydraulic base) 30" RND 45"H F) 810860 Laguna Barstool (maple, chrome) 18"L 20"D 47"H





G) 820240 30" Round Bar Table w/ Hydraulic Chrome Base (Madison/gray acajou) 30" RND 45"H H) 810850 Zenith Barstool (white, chrome) 19"L 20"D 44"H



# **Customize and Create**

Choose your base, black or chrome, then pick a color that suits your design.





# Style & Design

Choose from a variety of table top colors and styles for the perfect look.



E) 72070 Soho Black-Top Bistro Table (black) 24" RND 42"H also available 72068 36" RND 42"H

> F) 810953 Apex Barstool (red vinyl) 21"L 21"D 33"H

C) 720163 Chelsea Butcher Block-Top Bistro Table

D) 81092 Lucent Barstool (frosted, acrylic) 22"L 22.5"D 45.5"H

Bar Tables **Standard Black Base** 30" RND 42"H

A) 8201221 (white) B) 820919 (brushed yellow) also available 820264 (Madison/gray acajou) 820915 (brushed gunmetal) 820916 (black) 8