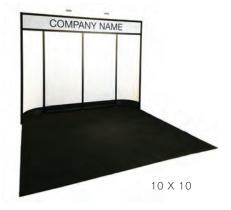

#### **BOOTH EQUIPMENT**

Each 8' X 10' booth will be set with 8 high plum and white back drape and 3' high plum side dividers. Booths 300 sqft or less will receive a 7" X 44" one-line identification sign. Booths larger than 300 sqft may receive a one-line identification sign upon request. The booth package will consist of one 6' plum draped table, two side chairs and a wastebasket.