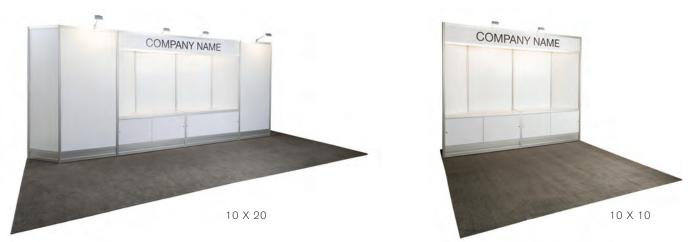

#### **BOOTH EQUIPMENT**

Each 8' X 10' booth will be set with 8 high plum and white back drape and 3' high plum side dividers. Booths 300 sqft or less will receive a 7" X 44" one-line identification sign. Booths larger than 300 sqft may receive a one-line identification sign upon request. The booth package will consist of one 6' plum draped table, two side chairs and a wastebasket.