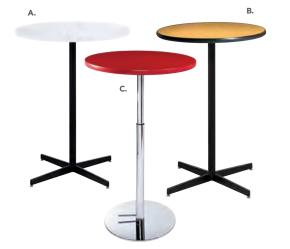

#### **BOOTH EQUIPMENT**

Each 8' X 10' booth will be set with 8 high plum and white back drape and 3' high plum side dividers. Booths 300 sqft or less will receive a 7" X 44" one-line identification sign. Booths larger than 300 sqft may receive a one-line identification sign upon request. The booth package will consist of one 6' plum draped table, two side chairs and a wastebasket.