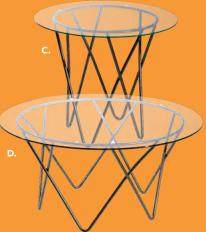

(black) J) 815122 (white) ENDLESS Curved 60.5"L 37.5"D 15"H K) 815952 (black) L) 815953 (white)

#### M) 8507 Quarter Curve

(white vinyl) 53"L 22"D 18"H **Ring** (4 ottoman seats) (white vinyl) 72" RND 18"H

N) 81526 Edge LED Cube (white plastic) 19"L 19"D 19"H AC power only

**O) 82074 Regis Bench** (brushed metal) 47"L 15.5"D 16"H

Marche Swivel Ottomans 17" RND 18"H A) 815150 (white vinyl) B) 815154 (red fabric) C) 815158 (pear yellow fabric) D) 815156 (plum fabric) E) 815159 (blue fabric) F) 815151 (gray fabric) G) 815155 (rose quartz fabric) H) 815152 (linen fabric) l) 815153 (raspberry fabric) J) 815157 (meadow green fabric) K) 815160 (orange fabric) L) 81543 (black vinyl) M) 81540 (forest green vinyl) N) 81541 (teal velvet) O) 81542 (distressed brown vinyl)

# **Accent Tables**







24"RND 21.25"H (glass top, bronze) D) 820131 Cocktail Table

20.5"RND 21.25"H (black top, bronze) F) 820130 Cocktail Table

#### ALONDRA

Cocktail Table B) 820251 (wood, chrome

MESA

End Table C) 820252 (glass, chrome) D) 820253 (wood, chrome)





#### GEO

B) 82027 (wood, black)

C) 82035 (glass, chrome) D) 82028 (wood, black)



**Styles & Shapes** 











Available in Power 🥖















**Taos Side Tables** 15.75"L 15.75"D 24"H A) 820322 (white top, bronze) B) 820320 (black top, bronze) C) 820321 (wood top, bronze)

Sedona Side Tables 15.75"L 15.75"D 24"H D) 820312 (white top, bronze) E) 820310 (black top, bronze) F) 820311 (wood top, bronze)

#### Sydney Cocktail Tables

(brushed steel) 48"L 26"D 18"H A) 82053 (white) 82073 (powered) B) 82052 (black) 82076 (powered) C) 82