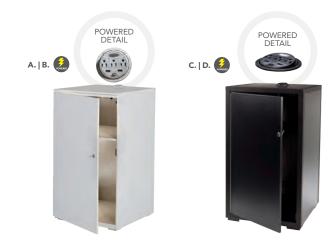

with functional charging furniture and make searching for wall outlets history. From soft seating and tables to pedestals and lamps, our complete charging collection lets you Power Up the Possibilities.

# **Powered Seating**



# **Powered Tables**



Please Note: Client is responsible for providing labor and an electrical power source to the furniture. One 110V power source is required for each charging panel. Two charging units can be daisy chained together. 10A max per charging panel.



**B) 830121 Naples Sofa, Powered** (black vinyl) 87"L 30"D 33.25"H

C) 830122 Naples Loveseat, Powered (black vinyl) 62"L 30"D 33.25"H



Ventura Powered Café Tables 72.25"L 26.25"D 30"H (silver frame) C) 820964 (black top) D) 820965 (white top)



# Powered **Banquettes.**



# **Powered Pedestals**



(The flip top electrical units rotate 180 degrees, allowing devices to be charged from inside the locked cabinet or on the surface.)

Please Note: Customer is responsible for providing labor and an electrical power source to the furniture. One 110V power source is required for each charging panel. Two charging units can be daisy chained together. 10A max per charging panel.

# **Powered Tech Desk**







### Modular System

Create round banquettes or custom serpentine seating. The Power Banquette system has three AC and two USB plugs built into the center cone so your client will never be left powerless. Center power cone may also be rented as a freestanding charging station.







8507 Quarter Curve Ottoman (white vinv



72" RND 18"H



815119 Half Bench Ottoman 39"L 22"D 18"H