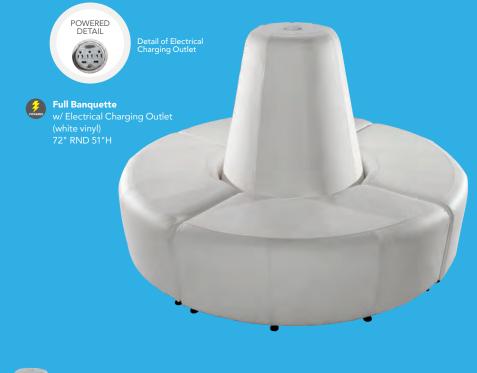

er frame) C) 820964 (black top) D) 820965 (white top)



# Powered **Banquettes.**



# **Powered Pedestals**



(The flip top electrical units rotate 180 degrees, allowing devices to be charged from inside the locked cabinet or on the surface.)

Please Note: Customer is responsible for providing labor and an electrical power source to the furniture. One 110V power source is required for each charging panel. Two charging units can be daisy chained together. 10A max per charging panel.

# **Powered Tech Desk**







### Modular System

Create round banquettes or custom serpentine seating. The Power Banquette system has three AC and two USB plugs built into the center cone so your client will never be left powerless. Center power cone may also be rented as a freestanding charging station.







8507 Quarter Curve Ottoman (white vinv



72" RND 18"H



815119 Half Bench Ottoman 39"L 22"D 18"H







(Mobile devices must be compatible with Qi wireless charging pad.)

**Powered Locking Pedestal** (white) A) 85061 24"L 24"D 36"H B) 85063 24"L 24"D 42"H (black) C) 85060 24"L 24"D 36"H D) 85062 24"L 24"D 42"H

Wireless Charging Table, Powered E) 820710 (white, AC plug-In) 20"L 20"D 18"H

A) 84083 Tech Desk, Powered w/ 3 Drawer File Cabinet (black metal, laminate) 60"L 30"D 30"H

B) 84084 Tech Desk, Powered (black metal, laminate) 60"L 30"D 30"H

C) 84080 3 Drawer File Cabinet on Castors (black metal, laminate) 16"L 20"D 28"H

# **Soft Seating** *Create Engaging Booth Environments*



Palm Beach Sofa & Swanson Chairs 10'x10' Booth

# Soft Seating Collections













A) 810180