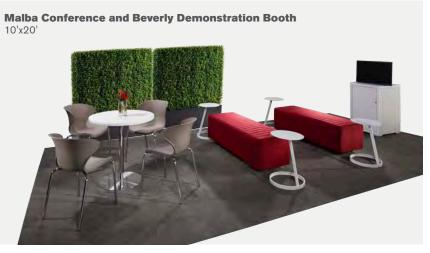

#### **BOOTH EQUIPMENT**

Each 8' X 10' booth will be set with 8 high plum and white back drape and 3' high plum side dividers. Booths 300 sqft or less will receive a 7" X 44" one-line identification sign. Booths larger than 300 sqft may receive a one-line identification sign upon request. The booth package will consist of one 6' plum draped table, two side chairs and a wastebasket.