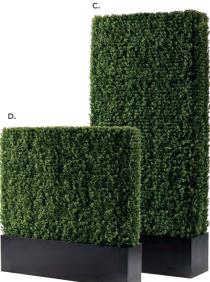

*

A) 72056 Display Counter (black) 24"W X 49"L X 42"H

B) 210109 LIMERICK<sup>®</sup> Stool BY HERMAN MILLER ™ (white) 18" × 1775"I × 44"H



# Midtown Bar

Metallic pewter gray curved bar with taupe-colored glass top features locking cabinet for storage and two shelves.



# Lighted & Greenery Products



LED light available in white, red, green, blue and rolling color.









#### Midtown Bar

60"L 18"D 42"H (pewter) A) 850101 (unlighted) B) 850100 (lighted with plug-in)

#### **Apex Barstool C) 810952** (blue ultra suede) 21"L 21"D 33"H

A) 81526 Edge LED Cube Ottoman (white plastic) 20"L 20"D 20"H A/C power only B) 82057 Edge LED Cube Table (plexi top, white plastic) 20"L 20"D 20"H A/C power only

> C) 85030 7' Boxwood Hedge 36.5"L 12"D 84"H D) 85035 4' Boxwood Hedge 46"L 9"D 47"H



# Draped or Undraped Tables & Counters

# **Table-Drape Colors**



Special Draping: Special drape is available in a variety of colors. Refer to the order form for details. Table-top risers are available in a variety of sizes. See order form for details.



\*Table and counter widths are available in select cities

#### 24"D X 30"H | Tables Draped

 124330
 Tables Draped
 3'L x 24"D x 30"H

 124430
 Tables Draped
 4'L x 24"D x 30"H

 124630
 Tables Draped
 6'L x 24"D x 30"H

 124830
 Tables Draped
 6'L x 24"D x 30"H

 124830
 Tables Draped
 8'L x 24"D x 30"H

#### 24"D X 30"H | Tables Undraped

125330Tables Undraped3'L x 24"D x 30"H125430Tables Undraped4'L x 24"D x 30"H125630Tables Undraped6'L x 24"D x 30"H125830Tables Undraped8'L x 24"D x 30"H

#### 30"D X 30"H | Tables Draped

 130330