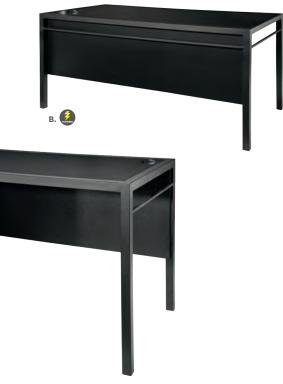

#### **BOOTH EQUIPMENT**

Each 8' X 10' booth will be set with 8 high plum and white back drape and 3' high plum side dividers. Booths 300 sqft or less will receive a 7" X 44" one-line identification sign. Booths larger than 300 sqft may receive a one-line identification sign upon request. The booth package will consist of one 6' plum draped table, two side chairs and a wastebasket.