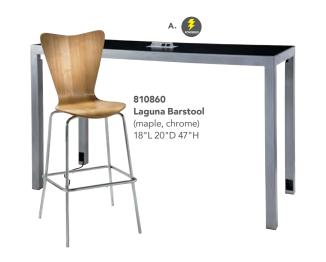

#### **BOOTH EQUIPMENT**

Each 8' X 10' booth will be set with 8 high plum and white back drape and 3' high plum side dividers. Booths 300 sqft or less will receive a 7" X 44" one-line identification sign. Booths larger than 300 sqft may receive a one-line identification sign upon request. The booth package will consist of one 6' plum draped table, two side chairs and a wastebasket.