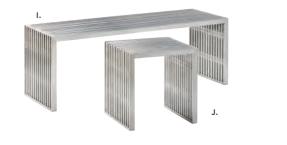

ND 18"H A) 815150 (white vinyl) B) 815154 (red fabric) C) 815158 (pear yellow fabric) D) 815156 (plum fabric) E) 815159 (blue fabric) F) 815151 (gray fabric) G) 815155 (rose quartz fabric) H) 815152 (linen fabric) l) 815153 (raspberry fabric) J) 815157 (meadow green fabric) K) 815160 (orange fabric) L) 81543 (black vinyl) M) 81540 (forest green vinyl) N) 81541 (teal velvet) O) 81542 (distressed brown vinyl)

# **Accent Tables**







24"RND 21.25"H (glass top, bronze) D) 820131 Cocktail Table

20.5"RND 21.25"H (black top, bronze) F) 820130 Cocktail Table

#### ALONDRA

Cocktail Table B) 820251 (wood, chrome

MESA

End Table C) 820252 (glass, chrome) D) 820253 (wood, chrome)





#### GEO

B) 82027 (wood, black)

C) 82035 (glass, chrome) D) 82028 (wood, black)



**Styles & Shapes** 











Available in Power 🥖















**Taos Side Tables** 15.75"L 15.75"D 24"H A) 820322 (white top, bronze) B) 820320 (black top, bronze) C) 820321 (wood top, bronze)

Sedona Side Tables 15.75"L 15.75"D 24"H D) 820312 (white top, bronze) E) 820310 (black top, bronze) F) 820311 (wood top, bronze)

#### Sydney Cocktail Tables

(brushed steel) 48"L 26"D 18"H A) 82053 (white) 82073 (powered) B) 82052 (black) 82076 (powered) C) 82077 (blue) D) 82078 (wood)

Sydney End Tables 27"L 23"D 22"H E) 82055 (white) F) 82054 (black) G) 82079 (blue) H) 82080 (wood)

**Regis Tables** (brushed metal) I) 82074 Bench Table 47"L 15.5"D 16"H J) 82075 End Table 16"L 15.5"D 16.5"H

Silverado Tables (glass, chrome) K) 82015 End Table 24" RND 22"H L) 82014 Cocktail Table 36" RND 17"H

Edge LED Cube Table M) 8