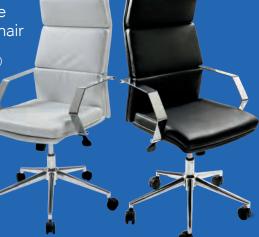

fabric, black) 27.5"L 27.5"D 40-43.5"H Adjustable. Styles & Shapes







Pro Executive Mid Back Chair 24\*L 22"D 40"H A) 810945 (white vinyl) B) 810944 (black vinyl) Adjustable height

Atomic Round Tables (glass, chrome) C) 8201225 42" RND 30"H D) 8201224 36" RND 30"H

Geo Rectangular Tables 60"L 36"D 29"H E) 82041 (glass, black) F) 82051 (glass, chrome)

**Geo Rounded Square Tables** 42"L 42"D 29"H **G) 82044** (glass, chrome) **H) 82043** (glass, black)

I) 820203 6' Conference Tables (graphite nebula) 72"L 42"D 29"H

J) 820707 Merlin Multi Use Table (gray laminate, black) 46"L 29"D 30"H K) 820706 Work Table (white laminate, white) 48"L 24"D 30"H





# **Executive** Seating

Pro Executive High Back Chair 25"L 24"D 48"H A) 810844 (white vinyl) B) 810946 (black vinyl) Adjustable height





Cupertino Mid Back Chair A) 810170 (black vinyl, chrome) 27"L 30.5"D 40-43"H Adjustable. Genesis Chair B) 810175 (black fabric, black) 27.5"L 27.5"D 40-43.5"H Adjustable.

#### Gas Lift Chair 26" × 20"L × 38"H A) 71045 (gray, adjustable) 71046 w/ arms Gas Lift Stool B) 71048 (gray, adjustable) 71047 w/o arms



Pro Executive Guest Chair 24"L 22"D 36"H 810947 (black vinyl)







Task Stool 810135 (black fabric) 27.5"L 27.5"D 32.75"-40.25"H Adjustable height

# **Communal and Powered Tables**

Choose from a variety of powered, solid or grommet hole table tops.

# **Bar Tables**



Café Tables



Denotes AC and USB charging outlets







Colors not available in all table options. Please check options listed to the right.





Ventura Powered Bar Tables (silver frame) 72.25"L 26.25"D 42"