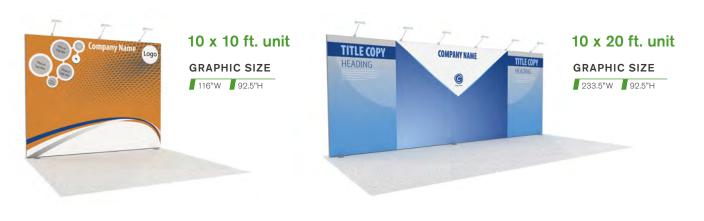

|               |

| TOTAL COST |   |          |            |  |  |  |  |
|------------|---|----------|------------|--|--|--|--|
|            | + | =        |            |  |  |  |  |
| Sub-Total  |   | N/A %Tax | Total Cost |  |  |  |  |

# FIT TO PRINT

SmartFabric<sup>®</sup> is a triple-layered fabric made of 100 percent polyester that's ideal for printed graphics. It's an extremely versatile all-in-one fabric and has been treated to meet NFPA 701 small-scale flammability standards. This lightweight material provides an easy way to make a big impact and has a small shipping footprint to reduce your shipping cost and carbon emissions.



\* Client to provide print-ready artwork, or Freeman can design artwork for an additional fee.

# SMARTFABRIC<sup>®</sup> RENTAL EXHIBITS



#### **RENTAL EXHIBITS INCLUDE:**

- Custom Fabric Graphic\* with zippered carrying case (fabric graphic purchased to keep)
- Rental Frame, a 100% recyclable structure
- 9' x 10' or 9' x 20' Classic Carpet (color selections on page 3)
- Exhibit Installation & Dismantle
- Exhibit Material Handling
- Nightly Vacuuming

- 3 Arm Lights per 10' Booth
- 6 Arm Lights per 20' Booth
- Power for lights only

# FRAME ONLY UNIT

If you rented a SmartFabric booth previously, you own the graphic. For subsequent shows, all you need to do is rent the frame. We will install your fabric graphic over the frame.\*\*



Rental Frame

page 2

- 9' x 10' or 9' x 20' Classic Carpet (color selections on page 3)
- Exhibit Installation & Dismantle
- Exhibit Material Handling
- Nightly Vacuuming
- 3 Arm Lights per