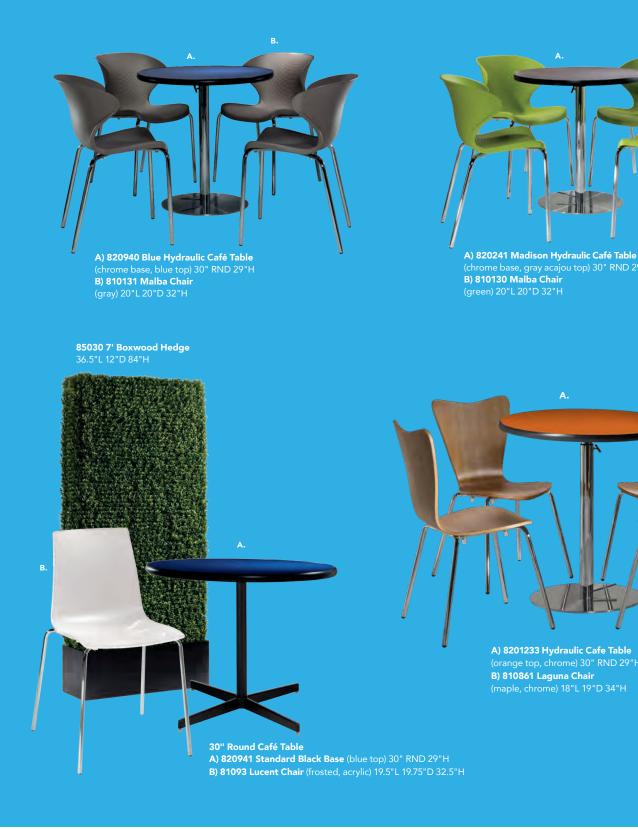

820312 (white top, bronze) E) 820310 (black top, bronze) F) 820311 (wood top, bronze)

#### Sydney Cocktail Tables

(brushed steel) 48"L 26"D 18"H A) 82053 (white) 82073 (powered) B) 82052 (black) 82076 (powered) C) 82077 (blue) D) 82078 (wood)

Sydney End Tables 27"L 23"D 22"H E) 82055 (white) F) 82054 (black) G) 82079 (blue) H) 82080 (wood)

**Regis Tables** (brushed metal) I) 82074 Bench Table 47"L 15.5"D 16"H J) 82075 End Table 16"L 15.5"D 16.5"H

Silverado Tables (glass, chrome) K) 82015 End Table 24" RND 22"H L) 82014 Cocktail Table 36" RND 17"H

Edge LED Cube Table M) 82057 (plexi top, white plastic) 20"L 20"D 20"H AC power only

Wireless Charging Table, Powered N) 820710 (white, AC plug-in) 20"L 20"D 18"H

Aura Round Table O) 820844 (white metal) 15" Round 22"H

# **Café Tables**



# **Customize and Create**

Choose your base, black or chrome, then pick a color that suits your design.





Mix & Match Create your look. Choose from a wide variety of tables and seating options.



E) 72069 Soho Black-Top Café Table

72067 36" RND 30"H | 72066 18" RND 18"H

(black) 24" RND 30"H

F) 81082 Blade Chair (red) 20.5"L 19"D 30.5"H

also available

also available



22 | visit freemanco.com/store



C) 72063 Chelsea Butcher Block-Top Café Table (oak) 30" RND 30"H 72064 36" RND 30"H

D) 810164 Marina Chair (white vinyl) 17.5"L 19.5"D 35"H

E.

Café Tables **Standard Black Base** 30" RND 29"H

A) 8201220 (white) also available 820265 (Madison/gray acajou) 820941 (blue) 820943 (wood) 8201236 (black) 8201235 (brushed gunmetal) 8201239 (brushed yellow) 8201237 (green) 8201238 (ora