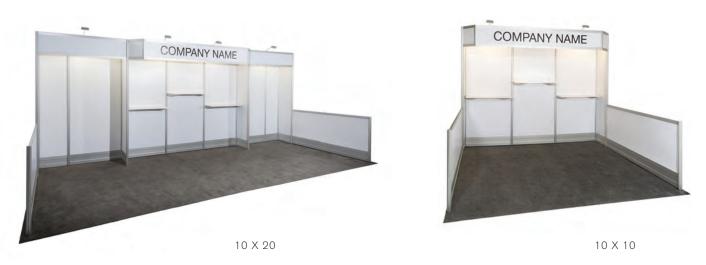

#### **BOOTH EQUIPMENT**

Each 8' X 10' booth will be set with 8 high plum and white back drape and 3' high plum side dividers. Booths 300 sqft or less will receive a 7" X 44" one-line identification sign. Booths larger than 300 sqft may receive a one-line identification sign upon request. The booth package will consist of one 6' plum draped table, two side chairs and a wastebasket.