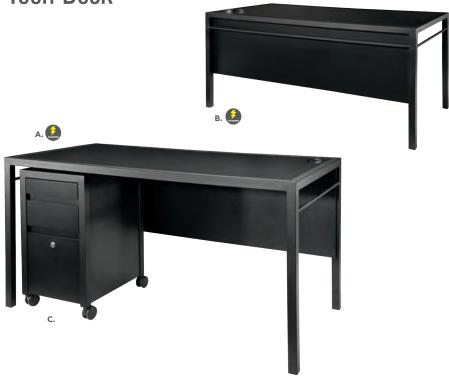

#### **BOOTH EQUIPMENT**

Each 8' X 10' booth will be set with 8 high plum and white back drape and 3' high plum side dividers. Booths 300 sqft or less will receive a 7" X 44" one-line identification sign. Booths larger than 300 sqft may receive a one-line identification sign upon request. The booth package will consist of one 6' plum draped table, two side chairs and a wastebasket.