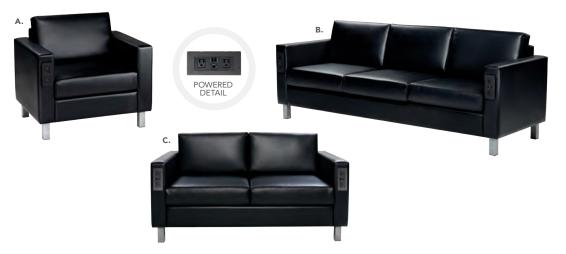

#### **BOOTH EQUIPMENT**

Each 8' X 10' booth will be set with 8 high plum and white back drape and 3' high plum side dividers. Booths 300 sqft or less will receive a 7" X 44" one-line identification sign. Booths larger than 300 sqft may receive a one-line identification sign upon request. The booth package will consist of one 6' plum draped table, two side chairs and a wastebasket.