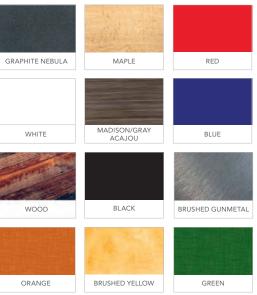

#### **BOOTH EQUIPMENT**

Each 8' X 10' booth will be set with 8 high plum and white back drape and 3' high plum side dividers. Booths 300 sqft or less will receive a 7" X 44" one-line identification sign. Booths larger than 300 sqft may receive a one-line identification sign upon request. The booth package will consist of one 6' plum draped table, two side chairs and a wastebasket.