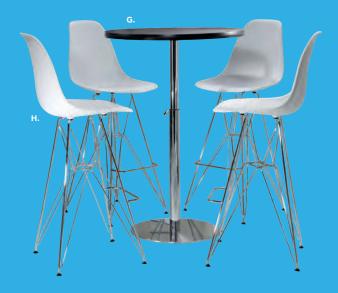

#### **BOOTH EQUIPMENT**

Each 8' X 10' booth will be set with 8 high plum and white back drape and 3' high plum side dividers. Booths 300 sqft or less will receive a 7" X 44" one-line identification sign. Booths larger than 300 sqft may receive a one-line identification sign upon request. The booth package will consist of one 6' plum draped table, two side chairs and a wastebasket.