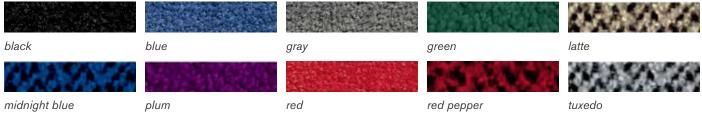

#### **BOOTH EQUIPMENT**

Each 8' X 10' booth will be set with 8 high plum and white back drape and 3' high plum side dividers. Booths 300 sqft or less will receive a 7" X 44" one-line identification sign. Booths larger than 300 sqft may receive a one-line identification sign upon request. The booth package will consist of one 6' plum draped table, two side chairs and a wastebasket.