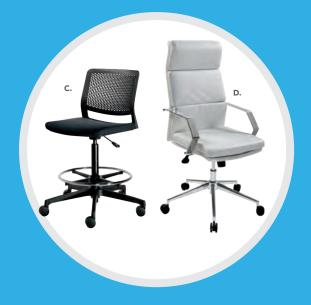

) 820955 (white top)

Ventura Communal Bar Tables (silver frame) 72.25"L 26.25"D 42"H

Maple Top B) 820954 (solid) 820951 (grommets)

White Top C) 820953 (grommets) 820956 (solid)

Black Top 820952 (solid)

Ventura Powered Café Tables



72.25"L 26.25"D 30"H (silver frame) A) 820964 (black top) B) 820965 (white top)

Ventura Communal Café Tables (silver frame) 72.25"L 26.25"D 30"H

Maple Top C) 820963 (solid) 820960 (grommets)

White Top D) 820961 (grommets) 820966 (solid)

Black Top E) 820962 (solid)

# **Office Essentials**

#### MADISON

A) 84075 Madison Executive Desk (gray acajou) 60"L 30"D 29"H B) 84077 Madison Credenza

C) 810135 Task Stool (black fabric) 27.5"L 27.5"D 32.75"-40.25"H Adjustable D) 810844 Pro Executive High Back Chair (white classic vinyl) 25"L 24"D 48"H Adjustable







# **Tech Powered Desk**





C.

Lighting & Shelving





Denotes AC and USB charging outlets



A) 84083 Tech Desk, Powered, w/ 3 Drawer File Cabinet (black metal, laminate) 60"L 30"D 30"H

B) 84084 Tech Desk, Powered (black metal, laminate) 60"L 30"D 30"H

C) 84080 3 Drawer File **Cabinet on Castors** (black metal, laminate) 16"L 20"D 28"H

#### ACCENT LAMPS

Mason Lamps (brushed silver) A) 850708 Floor Lamp 18" RND 55"H B) 850707 Table Lamp 16" RND 26"H

#### SHELVING

C) 85020 **Posh Shelving** (chrome, acrylic) 36"L 18"D 72"H D) 84078 Madison Bookcase (gray acajou) 36"L 12"D 72"H



# **Show Essentials**



**85030 7' Boxwood Hedge** 36.5"L 12"D 84"H

#### POWERED DETAIL Netallic pewter gray curved counter with taupe-colored glass top features two AC outlets, three USB charging