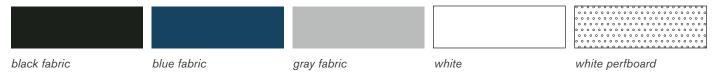

#### **BOOTH EQUIPMENT**

Each 8' X 10' booth will be set with 8 high plum and white back drape and 3' high plum side dividers. Booths 300 sqft or less will receive a 7" X 44" one-line identification sign. Booths larger than 300 sqft may receive a one-line identification sign upon request. The booth package will consist of one 6' plum draped table, two side chairs and a wastebasket.