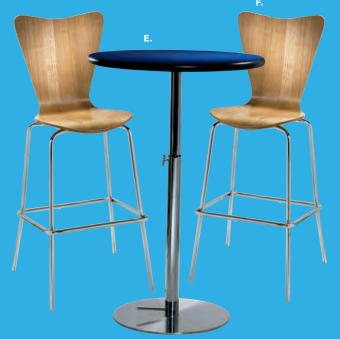

#### **BOOTH EQUIPMENT**

Each 8' X 10' booth will be set with 8 high plum and white back drape and 3' high plum side dividers. Booths 300 sqft or less will receive a 7" X 44" one-line identification sign. Booths larger than 300 sqft may receive a one-line identification sign upon request. The booth package will consist of one 6' plum draped table, two side chairs and a wastebasket.