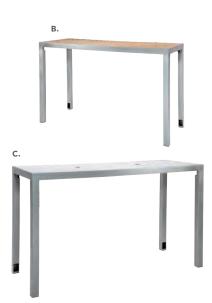

#### **BOOTH EQUIPMENT**

Each 8' X 10' booth will be set with 8 high plum and white back drape and 3' high plum side dividers. Booths 300 sqft or less will receive a 7" X 44" one-line identification sign. Booths larger than 300 sqft may receive a one-line identification sign upon request. The booth package will consist of one 6' plum draped table, two side chairs and a wastebasket.