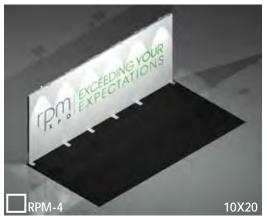

\$3,875- includes 3 lighted graphic panels, graphic header, storage/display cabinet with graphic, and side rails

\$4,985 - includes full-wall lighted banner graphic

\$5,975 - includes 3 curved, lighted graphic panels, 2 display counters with graphics, and reception storage/display counter with graphic