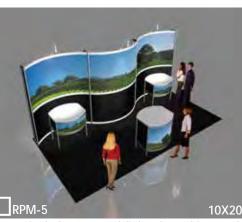

\$3,875- includes 3 lighted graphic panels, graphic header, storage/display cabinet with graphic, and side rails

\$4,985 - includes full-wall lighted banner graphic

\$5,975 - includes 3 curved, lighted graphic panels, 2 display counters with graphics, and reception storage/display counter with graphic