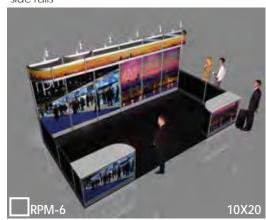

\$7,654 - includes 6 lighted graphic panels, graphic header, 2 storage/display cabinets with graphics, and side rails

In-line Models include standard carpet (choice of 4 colors); 20'x20' Models include custom carpet (choice of 6 colors). All models include daily carpet cleaning, delivery to show site, drayage (material handling) from loading dock to your booth space, and installation/dismantle labor. All Models include your choice of black, white, or gray for your blank (non-graphic) panels.

\$3,945 - includes full-wall lighted banner graphic \$17,750 - includes 16' high lighted Tower, 1 storage cabinet, 42" high pedestal table, 4 padded stools

PLEASE BE SURE TO REACH OUT TO CARLOS FRANCOS @ carlos@rpmxpo.com