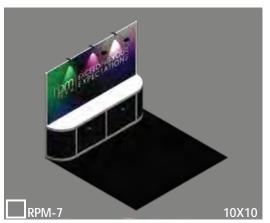

\$3,875- includes 3 lighted graphic panels, graphic header, storage/display cabinet with graphic, and side rails

\$4,985 - includes full-wall lighted banner graphic

\$5,975 - includes 3 curved, lighted graphic panels, 2 display counters with graphics, and reception storage/display counter with graphic