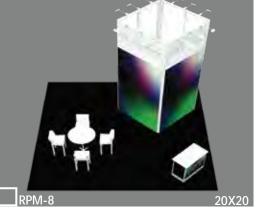

\$3,945 - includes full-wall lighted banner graphic \$17,750 - includes 16' high lighted Tower, 1 storage cabinet, 42" high pedestal table, 4 padded stools

PLEASE BE SURE TO REACH OUT TO CARLOS FRANCOS @ carlos@rpmxpo.com