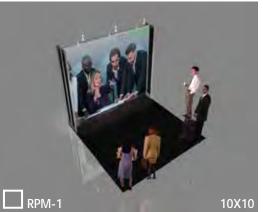

## CHOOSE YOUR RENTAL MODEL:

\$2,520 - includes full-wall lighted banner graphic

RPM-2 10X10

DEADLINE FOR DISCOUNT RATES (as priced below):

DEADLINE for prices below + 15%: Up to 7 days

after Deadline

\$3,450 - includes 3 lighted graphic panels, graphic header, and storage/display cabinet