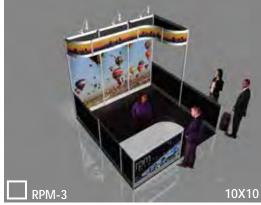

## CHOOSE YOUR RENTAL MODEL:

\$2,520 - includes full-wall lighted banner graphic

RPM-2 10X10

DEADLINE FOR DISCOUNT RATES (as priced below):

DEADLINE for prices below + 15%: Up to 7 days

after Deadline

\$3,450 - includes 3 lighted graphic panels, graphic header, and storage/display cabinet

\$3,875- includes 3 lighted graphic panels, graphic header, storage/display cabinet with graphic, and side rails

\$4,985 - includes full-wall lighted banner graphic

\$5,975 - includes 3 curved, lighted graphic panels, 2 display counters with graphics, and reception storage/display counter with graphic