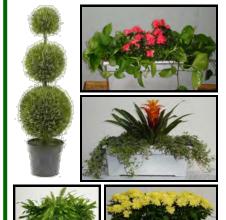

#### Standard 4' to 6' **Green Plants**

4' @ \$60/\$70 each Qty \_\_\_\_

5' @ **\$70**/\$80 each Qty \_\_\_\_

6' @ **\$80**/\$96 each Qty

### Seasonal Flowering Plants