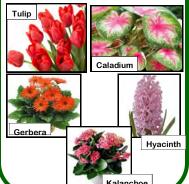

#### COLORFUL POTS OF VIBRANT FLOWERS!

Seasonal

12"-18"H

Orange \_\_\_\_

Pink \_\_\_\_

Pink \_\_\_\_

Red

See next page for green plants.

### Seasonal Flowering Plants