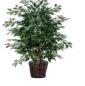

**\$40.00**/\$50.00 each

Qty \_\_\_\_

Ivy-10"H x 10"W **\$40.00**/\$50.00 each

Qty \_\_\_\_

Pothos—12"H x 12"W \$40.00/\$50.00 each

Qty \_\_\_\_