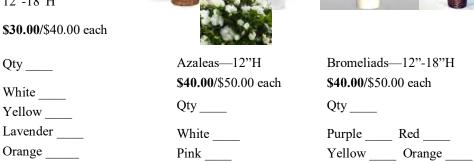

#### COLORFUL POTS OF VIBRANT FLOWERS!

Seasonal

12"-18"H

Orange \_\_\_\_

Pink \_\_\_\_

Pink \_\_\_\_

Red

See next page for green plants.