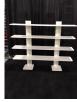

# **Shelving Units & Table Risers Order Form**

**Deadline: 4/19/24** 

All shelves and feet will be delivered to your booth; however, it is the exhibitor's responsibility to install and dismantle them. (Note: There is a 12" space between shelves.)

|         | MULTI-SHELF SHELVING UNITS |              |                  |                  |        |
|---------|----------------------------|--------------|------------------|------------------|--------|
|         | Quantity                   | Description  | Discount<br>Rate | Standard<br>Rate | Amount |
| 4' LONG |                            | 2-Shelf Unit | \$ 63.22         | \$ 79.03         | \$     |
|         |                            | 4-Shelf Unit | \$ 125.71        | \$ 157.14        | \$     |
| 6' LONG |                            | 2-Shelf Unit | \$ 74.31         | \$ 92.89         | \$     |
|         |                            | 4-Shelf Unit | \$ 148.14        | \$ 185.18        | \$     |
|         |                            |              |                  |                  | Φ.     |

Sub-Total \$
6% State Sales Tax \$

TOTAL AMOUNT → \$

4' 2-Shelf Unit 4'L x 32"H x 11"D

6' 2-Shelf Unit 6'L x 32"H x 11"D

4' 4-Shelf Unit 4'L x 49"H x 11"D

6' 4-Shelf Unit 6'L x 49"H x 11"D

- 2- Shelf units sit on top of the table
- 4- Shelf units sit on the floor ONLY
- 4- Shelf Units DO NOT sit on top of the tables