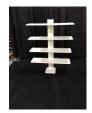

|         | MULTI-SHELF SHELVING UNITS |              |                  |                  |        |
|---------|----------------------------|--------------|------------------|------------------|--------|
|         | Quantity                   | Description  | Discount<br>Rate | Standard<br>Rate | Amount |
| 4' LONG |                            | 2-Shelf Unit | \$ 63.22         | \$ 79.03         | \$     |
|         |                            | 4-Shelf Unit | \$ 125.71        | \$ 157.14        | \$     |
| 6' LONG |                            | 2-Shelf Unit | \$ 74.31         | \$ 92.89         | \$     |
|         |                            | 4-Shelf Unit | \$ 148.14        | \$ 185.18        | \$     |
|         |                            |              |                  |                  | Φ.     |

Sub-Total \$
6% State Sales Tax \$

TOTAL AMOUNT → \$

4' 2-Shelf Unit 4'L x 32"H x 11"D

6' 2-Shelf Unit 6'L x 32"H x 11"D

4' 4-Shelf Unit 4'L x 49"H x 11"D

6' 4-Shelf Unit 6'L x 49"H x 11"D

- 2- Shelf units sit on top of the table
- 4- Shelf units sit on the floor ONLY
- 4- Shelf Units DO NOT sit on top of the tables