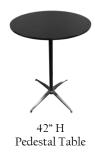

| ROUND PEDESTAL TABLES |                                         |                 |                  |        |  |  |
|-----------------------|-----------------------------------------|-----------------|------------------|--------|--|--|
| Qty                   | Description                             | Advance<br>Rate | Standard<br>Rate | Amount |  |  |
|                       | Round Pedestal Table<br>(30" H X 30" D) | \$ 230.34       | \$ 287.93        | \$     |  |  |
|                       | Round Pedestal Table<br>(42" H X 30" D) | \$ 245.76       | \$ 307.20        | \$     |  |  |
|                       | \$                                      |                 |                  |        |  |  |