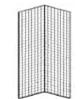

# **Specialty Equipment Order Form**

| SPECIALTY EQUIPMENT |                                                          |                     |                     |        |  |
|---------------------|----------------------------------------------------------|---------------------|---------------------|--------|--|
| Qty                 | Description                                              | Discount<br>Rate    | Standard<br>Rate    | Amount |  |
|                     | Tensa Barrier Stanchion                                  | \$96.56             | \$120.70            | \$     |  |
|                     | 24" X 96" Grid<br>(Minimum order of 2)                   | \$170.04            | \$212.55            | \$     |  |
|                     | Posterboard: 37" X 88"<br>Black Panel - Vertical         | \$218.87            | \$273.59            | \$     |  |
|                     | Posterboard 88" x 37"<br>Black Panel - Horizontal        | \$218.87            | \$273.59            | \$     |  |
|                     | Pegboard in Frame: 48" X 96"<br>White Panel - Vertical   | \$218.87            | \$273.59            | \$     |  |
|                     | Pegboard in Frame: 96" X 48"<br>White Panel - Horizontal | \$218.87            | \$273.59            | \$     |  |
|                     | Showcase - 6' Full View                                  | Call for<br>Pricing | Call for<br>Pricing | \$     |  |
|                     | Showcase - 6' Half View                                  | Call for<br>Pricing | Call for<br>Pricing | \$     |  |
|                     |                                                          |                     | Sub-Total           | \$     |  |

6% State Sales Tax \$

TOTAL AMOUNT →

Deadline: 4/19

Tensa Barrier Stanchion

2' X 8' Grid (2 shown)

Posterboard Vertical

Posterboard Horizontal

Pegboard Horizontal