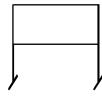

# **Specialty Equipment Order Form**

| SPECIALTY EQUIPMENT |                                                          |                     |                     |        |  |
|---------------------|----------------------------------------------------------|---------------------|---------------------|--------|--|
| Qty                 | Description                                              | Discount<br>Rate    | Standard<br>Rate    | Amount |  |
|                     | Tensa Barrier Stanchion                                  | \$96.56             | \$120.70            | \$     |  |
|                     | 24" X 96" Grid<br>(Minimum order of 2)                   | \$170.04            | \$212.55            | \$     |  |
|                     | Posterboard: 37" X 88"<br>Black Panel - Vertical         | \$218.87            | \$273.59            | \$     |  |
|                     | Posterboard 88" x 37"<br>Black Panel - Horizontal        | \$218.87            | \$273.59            | \$     |  |
|                     | Pegboard in Frame: 48" X 96"<br>White Panel - Vertical   | \$218.87            | \$273.59            | \$     |  |
|                     | Pegboard in Frame: 96" X 48"<br>White Panel - Horizontal | \$218.87            | \$273.59            | \$     |  |
|                     | Showcase - 6' Full View                                  | Call for<br>Pricing | Call for<br>Pricing | \$     |  |
|                     | Showcase - 6' Half View                                  | Call for<br>Pricing | Call for<br>Pricing | \$     |  |
|                     |                                                          |                     | Sub-Total           | \$     |  |

6% State Sales Tax \$

TOTAL AMOUNT →

Deadline: 4/19

Tensa Barrier Stanchion

2' X 8' Grid (2 shown)

Posterboard Vertical

Posterboard Horizontal

Pegboard Horizontal