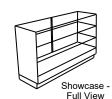

# **Specialty Equipment Order Form**

| SPECIALTY EQUIPMENT |                                                          |                     |                     |        |  |
|---------------------|----------------------------------------------------------|---------------------|---------------------|--------|--|
| Qty                 | Description                                              | Discount<br>Rate    | Standard<br>Rate    | Amount |  |
|                     | Tensa Barrier Stanchion                                  | \$96.56             | \$120.70            | \$     |  |
|                     | 24" X 96" Grid<br>(Minimum order of 2)                   | \$170.04            | \$212.55            | \$     |  |
|                     | Posterboard: 37" X 88"<br>Black Panel - Vertical         | \$218.87            | \$273.59            | \$     |  |
|                     | Posterboard 88" x 37"<br>Black Panel - Horizontal        | \$218.87            | \$273.59            | \$     |  |
|                     | Pegboard in Frame: 48" X 96"<br>White Panel - Vertical   | \$218.87            | \$273.59            | \$     |  |
|                     | Pegboard in Frame: 96" X 48"<br>White Panel - Horizontal | \$218.87            | \$273.59            | \$     |  |
|                     | Showcase - 6' Full View                                  | Call for<br>Pricing | Call for<br>Pricing | \$     |  |
|                     | Showcase - 6' Half View                                  | Call for<br>Pricing | Call for<br>Pricing | \$     |  |
|                     |                                                          |                     | Sub-Total           | \$     |  |