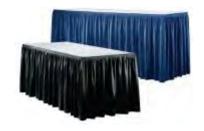

#### **Tables Order Form**

**Deadline: 4/19/24** 

| DRAPED DISPLAY TABLES  COLORS: Black, Blue, Gold, Grey, Purple, Red, Teal and White  Price includes white vinyl top & 3 sides draping |                    |                 |                  |        |  |
|---------------------------------------------------------------------------------------------------------------------------------------|--------------------|-----------------|------------------|--------|--|
| Qty                                                                                                                                   | Description        | Advance<br>Rate | Standard<br>Rate | Amount |  |
|                                                                                                                                       | 2' X 4' X 30" High | \$ 124.35       | \$ 155.44        | \$     |  |
|                                                                                                                                       | 2' X 6' X 30" High | \$ 174.1        | \$ 217.63        | \$     |  |
|                                                                                                                                       | 2' X 8' X 30" High | \$ 191.69       | \$ 239.61        | \$     |  |
|                                                                                                                                       | 2' X 4' X 42" High | \$ 158.28       | \$ 197.85        | \$     |  |
|                                                                                                                                       | 2' X 6' X 42" High | \$ 205.93       | \$ 257.41        | \$     |  |
|                                                                                                                                       | 2' X 8' X 42" High | \$ 220.89       | \$ 276.11        | \$     |  |
|                                                                                                                                       | UNDRAPED           | DISPLAY         | TABLES           |        |  |
|                                                                                                                                       | 2' X 4' X 30" High | \$ 47.05        | \$ 58.81         | \$     |  |
|                                                                                                                                       | 2' X 6' X 30" High | \$ 76.19        | \$ 95.24         | \$     |  |
|                                                                                                                                       | 2' X 8' X 30" High | \$ 69.16        | \$ 86.45         | \$     |  |
|                                                                                                                                       | 2' X 4' X 42" High | \$ 62.08        | \$ 77.60         | \$     |  |
|                                                                                                                                       | 2' X 6' X 42" High | \$ 87.34        | \$ 109.18        | \$     |  |
|                                                                                                                                       | 2' X 8' X 42" High | \$ 87.54        | \$ 109.43        | \$     |  |
| TABLE DRAPING - 4TH SIDE COLORS: Black, Blue, Gold, Grey, Purple, Red, Teal and White                                                 |                    |                 |                  |        |  |
|                                                                                                                                       | For 30" High Table | \$ 77.24        | \$ 96.55         | \$     |  |
|                                                                                                                                       | For 42" High Table | \$ 84.26        | \$ 105.33        | \$     |  |

Sub-Total \$
6% State Sales Tax \$

TOTAL AMOUNT → \$

Please note: The drape colors shown above are represented as accurately as possible; however, due to the variances among computer monitors and printers, the colors displayed on your screen or printed form may not depict an accurate reproduction of the actual swatch color.