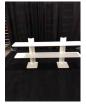

|         | TABLE RISERS |                     |                  |                  |        |  |
|---------|--------------|---------------------|------------------|------------------|--------|--|
|         | Quantity     | Description         | Discount<br>Rate | Standard<br>Rate | Amount |  |
| 4' LONG |              | 8" H - Table Riser  | \$ 45.83         | \$ 57.29         | \$     |  |
|         |              | 12" H - Table Riser | \$ 45.83         | \$ 57.29         | \$     |  |
|         |              | 18" H - Table Riser | \$ 45.83         | \$ 57.29         | \$     |  |
| 6' LONG |              | 8" H - Table Riser  | \$ 52.29         | \$ 65.36         | \$     |  |
|         |              | 12" H - Table Riser | \$ 52.29         | \$ 65.36         | \$     |  |
|         |              | 18" H - Table Riser | \$ 52.29         | \$ 65.36         | \$     |  |
|         |              |                     |                  | Sub Total        | ¢      |  |

Sub-Total \$
6% State Sales Tax \$
TOTAL AMOUNT → \$

4' L x 12" H Table Riser

4' L x 18" H Table Riser

6' L x 8" H Table Riser

6' L x 12" H Table Riser

6' L x 18" H Table Riser

Cancellation Policy: Any and all orders cancelled before the discount deadline will be refunded at 100% of the original price. Any and all orders cancelled after the discount deadline but within 48 hours of the order date will be refunded at 100%. Any and all orders cancelled more than 48 hours of the event move in will receive a credit of 50% of the original price. Any and all orders cancelled less than 48 hours of the event move in are non-refundable. No refunds will be issued. Refer to Payment Policies for full description.