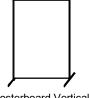

# **Specialty Equipment Order Form**

| SPECIALTY EQUIPMENT |                                                          |                     |                     |        |  |
|---------------------|----------------------------------------------------------|---------------------|---------------------|--------|--|
| Qty                 | Description                                              | Discount<br>Rate    | Standard<br>Rate    | Amount |  |
|                     | Tensa Barrier Stanchion                                  | \$96.56             | \$120.70            | \$     |  |
|                     | 24" X 96" Grid<br>(Minimum order of 2)                   | \$170.04            | \$212.55            | \$     |  |
|                     | Posterboard: 37" X 88"<br>Black Panel - Vertical         | \$218.87            | \$273.59            | \$     |  |
|                     | Posterboard 88" x 37"<br>Black Panel - Horizontal        | \$218.87            | \$273.59            | \$     |  |
|                     | Pegboard in Frame: 48" X 96"<br>White Panel - Vertical   | \$218.87            | \$273.59            | \$     |  |
|                     | Pegboard in Frame: 96" X 48"<br>White Panel - Horizontal | \$218.87            | \$273.59            | \$     |  |
|                     | Showcase - 6' Full View                                  | Call for<br>Pricing | Call for<br>Pricing | \$     |  |
|                     | Showcase - 6' Half View                                  | Call for<br>Pricing | Call for<br>Pricing | \$     |  |
|                     |                                                          |                     | Sub-Total           | \$     |  |

6% State Sales Tax \$

TOTAL AMOUNT →

Deadline: 4/19

Tensa Barrier Stanchion

2' X 8' Grid (2 shown)

Posterboard Vertical

Posterboard Horizontal

Pegboard Horizontal