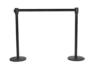

# **Specialty Equipment Order Form**

| SPECIALTY EQUIPMENT |                                                          |                     |                     |        |  |
|---------------------|----------------------------------------------------------|---------------------|---------------------|--------|--|
| Qty                 | Description                                              | Discount<br>Rate    | Standard<br>Rate    | Amount |  |
|                     | Tensa Barrier Stanchion                                  | \$96.56             | \$120.70            | \$     |  |
|                     | 24" X 96" Grid<br>(Minimum order of 2)                   | \$170.04            | \$212.55            | \$     |  |
|                     | Posterboard: 37" X 88"<br>Black Panel - Vertical         | \$218.87            | \$273.59            | \$     |  |
|                     | Posterboard 88" x 37"<br>Black Panel - Horizontal        | \$218.87            | \$273.59            | \$     |  |
|                     | Pegboard in Frame: 48" X 96"<br>White Panel - Vertical   | \$218.87            | \$273.59            | \$     |  |
|                     | Pegboard in Frame: 96" X 48"<br>White Panel - Horizontal | \$218.87            | \$273.59            | \$     |  |
|                     | Showcase - 6' Full View                                  | Call for<br>Pricing | Call for<br>Pricing | \$     |  |
|                     | Showcase - 6' Half View                                  | Call for<br>Pricing | Call for<br>Pricing | \$     |  |
|                     |                                                          |                     | Sub-Total           | \$     |  |

6% State Sales Tax \$

TOTAL AMOUNT →

Deadline: 4/19

Tensa Barrier Stanchion

2' X 8' Grid (2 shown)

Posterboard Vertical

Posterboard Horizontal

Pegboard Horizontal