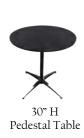

| ROUND PEDESTAL TABLES |                                         |                 |                  |        |  |  |
|-----------------------|-----------------------------------------|-----------------|------------------|--------|--|--|
| Qty                   | Description                             | Advance<br>Rate | Standard<br>Rate | Amount |  |  |
|                       | Round Pedestal Table<br>(30" H X 30" D) | \$ 230.34       | \$ 287.93        | \$     |  |  |
|                       | Round Pedestal Table<br>(42" H X 30" D) | \$ 245.76       | \$ 307.20        | \$     |  |  |
|                       | \$                                      |                 |                  |        |  |  |