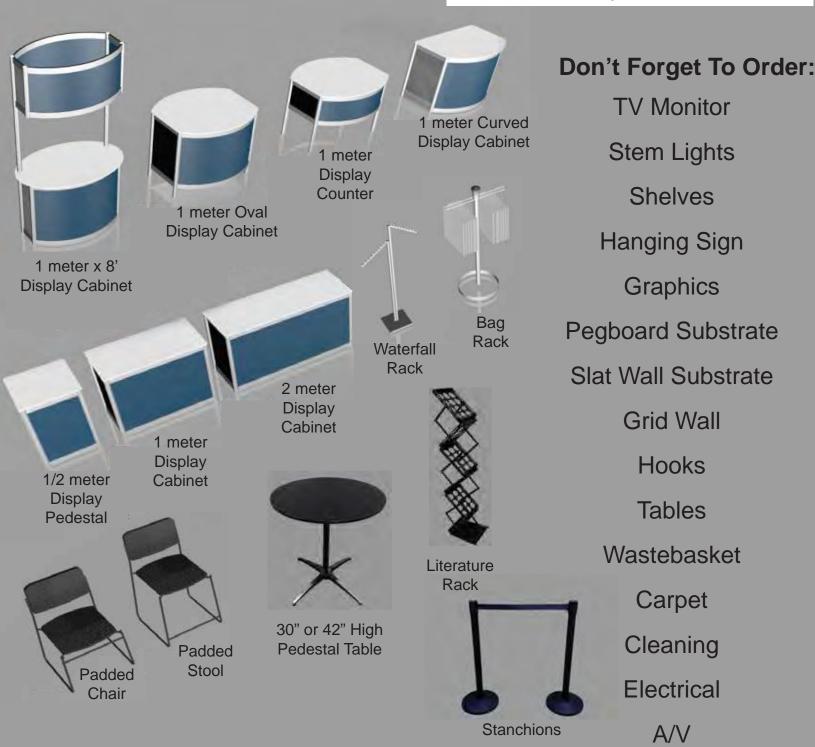

#### **Booth Accessories Order Form**

| BOOTH ACCESSORIES   |                                                                                                                                                      |                                                                                                                                                                                                                                   |                                                                                                                                                                                                                                                                                                                                                                                                                                                                                                                                                                                                                                                                                                              |
|---------------------|------------------------------------------------------------------------------------------------------------------------------------------------------|-----------------------------------------------------------------------------------------------------------------------------------------------------------------------------------------------------------------------------------|--------------------------------------------------------------------------------------------------------------------------------------------------------------------------------------------------------------------------------------------------------------------------------------------------------------------------------------------------------------------------------------------------------------------------------------------------------------------------------------------------------------------------------------------------------------------------------------------------------------------------------------------------------------------------------------------------------------|
| Description         | Advance<br>Rate                                                                                                                                      | Standard<br>Rate                                                                                                                                                                                                                  | Amount                                                                                                                                                                                                                                                                                                                                                                                                                                                                                                                                                                                                                                                                                                       |
| Side Chair          | \$ 73.59                                                                                                                                             | \$ 91.99                                                                                                                                                                                                                          | \$                                                                                                                                                                                                                                                                                                                                                                                                                                                                                                                                                                                                                                                                                                           |
| Padded Stool        | \$ 77.04                                                                                                                                             | \$ 96.30                                                                                                                                                                                                                          | \$                                                                                                                                                                                                                                                                                                                                                                                                                                                                                                                                                                                                                                                                                                           |
| Wastebasket         | \$ 22.60                                                                                                                                             | \$ 28.25                                                                                                                                                                                                                          | \$                                                                                                                                                                                                                                                                                                                                                                                                                                                                                                                                                                                                                                                                                                           |
| Floor Easel         | \$ 41.17                                                                                                                                             | \$ 51.46                                                                                                                                                                                                                          | \$                                                                                                                                                                                                                                                                                                                                                                                                                                                                                                                                                                                                                                                                                                           |
| Sign Holder         | \$ 132.61                                                                                                                                            | \$ 165.76                                                                                                                                                                                                                         | \$                                                                                                                                                                                                                                                                                                                                                                                                                                                                                                                                                                                                                                                                                                           |
| Waterfall Rack      | \$ 157.87                                                                                                                                            | \$ 197.34                                                                                                                                                                                                                         | \$                                                                                                                                                                                                                                                                                                                                                                                                                                                                                                                                                                                                                                                                                                           |
| Z Rack              | \$ 157.87                                                                                                                                            | \$ 197.34                                                                                                                                                                                                                         | \$                                                                                                                                                                                                                                                                                                                                                                                                                                                                                                                                                                                                                                                                                                           |
| Bag Rack            | \$ 157.87                                                                                                                                            | \$ 197.34                                                                                                                                                                                                                         | \$                                                                                                                                                                                                                                                                                                                                                                                                                                                                                                                                                                                                                                                                                                           |
| Literature Rack     | \$ 231.13                                                                                                                                            | \$ 288.91                                                                                                                                                                                                                         | \$                                                                                                                                                                                                                                                                                                                                                                                                                                                                                                                                                                                                                                                                                                           |
| 8' Upright and base | \$ 25.26                                                                                                                                             | \$ 31.58                                                                                                                                                                                                                          | \$                                                                                                                                                                                                                                                                                                                                                                                                                                                                                                                                                                                                                                                                                                           |
| Crossbar            | \$ 25.26                                                                                                                                             | \$ 31.58                                                                                                                                                                                                                          | \$                                                                                                                                                                                                                                                                                                                                                                                                                                                                                                                                                                                                                                                                                                           |
| Sub-Total           |                                                                                                                                                      |                                                                                                                                                                                                                                   |                                                                                                                                                                                                                                                                                                                                                                                                                                                                                                                                                                                                                                                                                                              |
|                     | Description  Side Chair  Padded Stool  Wastebasket  Floor Easel  Sign Holder  Waterfall Rack  Z Rack  Bag Rack  Literature Rack  8' Upright and base | DescriptionAdvance RateSide Chair\$ 73.59Padded Stool\$ 77.04Wastebasket\$ 22.60Floor Easel\$ 41.17Sign Holder\$ 132.61Waterfall Rack\$ 157.87Z Rack\$ 157.87Bag Rack\$ 157.87Literature Rack\$ 231.138' Upright and base\$ 25.26 | Description         Advance Rate         Standard Rate           Side Chair         \$ 73.59         \$ 91.99           Padded Stool         \$ 77.04         \$ 96.30           Wastebasket         \$ 22.60         \$ 28.25           Floor Easel         \$ 41.17         \$ 51.46           Sign Holder         \$ 132.61         \$ 165.76           Waterfall Rack         \$ 157.87         \$ 197.34           Z Rack         \$ 157.87         \$ 197.34           Bag Rack         \$ 157.87         \$ 197.34           Literature Rack         \$ 231.13         \$ 288.91           8' Upright and base         \$ 25.26         \$ 31.58           Crossbar         \$ 25.26         \$ 31.58 |