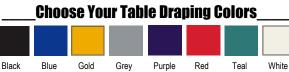

#### **Tables Order Form**

**Deadline: 4/19/24** 

| DRAPED DISPLAY TABLES  COLORS: Black, Blue, Gold, Grey, Purple, Red, Teal and White  Price includes white vinyl top & 3 sides draping |                    |                 |                  |        |  |
|---------------------------------------------------------------------------------------------------------------------------------------|--------------------|-----------------|------------------|--------|--|
| Qty                                                                                                                                   | Description        | Advance<br>Rate | Standard<br>Rate | Amount |  |
|                                                                                                                                       | 2' X 4' X 30" High | \$ 124.35       | \$ 155.44        | \$     |  |
|                                                                                                                                       | 2' X 6' X 30" High | \$ 174.1        | \$ 217.63        | \$     |  |
|                                                                                                                                       | 2' X 8' X 30" High | \$ 191.69       | \$ 239.61        | \$     |  |
|                                                                                                                                       | 2' X 4' X 42" High | \$ 158.28       | \$ 197.85        | \$     |  |
|                                                                                                                                       | 2' X 6' X 42" High | \$ 205.93       | \$ 257.41        | \$     |  |
|                                                                                                                                       | 2' X 8' X 42" High | \$ 220.89       | \$ 276.11        | \$     |  |
|                                                                                                                                       | UNDRAPED           | DISPLAY         | TABLES           |        |  |
|                                                                                                                                       | 2' X 4' X 30" High | \$ 47.05        | \$ 58.81         | \$     |  |
|                                                                                                                                       | 2' X 6' X 30" High | \$ 76.19        | \$ 95.24         | \$     |  |
|                                                                                                                                       | 2' X 8' X 30" High | \$ 69.16        | \$ 86.45         | \$     |  |
|                                                                                                                                       | 2' X 4' X 42" High | \$ 62.08        | \$ 77.60         | \$     |  |
|                                                                                                                                       | 2' X 6' X 42" High | \$ 87.34        | \$ 109.18        | \$     |  |
|                                                                                                                                       | 2' X 8' X 42" High | \$ 87.54        | \$ 109.43        | \$     |  |
| TABLE DRAPING - 4TH SIDE COLORS: Black, Blue, Gold, Grey, Purple, Red, Teal and White                                                 |                    |                 |                  |        |  |
|                                                                                                                                       | For 30" High Table | \$ 77.24        | \$ 96.55         | \$     |  |
|                                                                                                                                       | For 42" High Table | \$ 84.26        | \$ 105.33        | \$     |  |