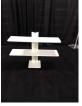

Sub-Total \$
6% State Sales Tax \$

TOTAL AMOUNT → \$

4' 2-Shelf Unit 4'L x 32"H x 11"D

6' 2-Shelf Unit 6'L x 32"H x 11"D

4' 4-Shelf Unit 4'L x 49"H x 11"D

6' 4-Shelf Unit 6'L x 49"H x 11"D

- 2- Shelf units sit on top of the table
- 4- Shelf units sit on the floor ONLY
- 4- Shelf Units DO NOT sit on top of the tables