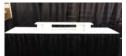

#### **Tables Order Form**

**Deadline: 4/19/24** 

| DRAPED DISPLAY TABLES  COLORS: Black, Blue, Gold, Grey, Purple, Red, Teal and White  Price includes white vinyl top & 3 sides draping |                    |                 |                  |        |  |
|---------------------------------------------------------------------------------------------------------------------------------------|--------------------|-----------------|------------------|--------|--|
| Qty                                                                                                                                   | Description        | Advance<br>Rate | Standard<br>Rate | Amount |  |
|                                                                                                                                       | 2' X 4' X 30" High | \$ 124.35       | \$ 155.44        | \$     |  |
|                                                                                                                                       | 2' X 6' X 30" High | \$ 174.1        | \$ 217.63        | \$     |  |
|                                                                                                                                       | 2' X 8' X 30" High | \$ 191.69       | \$ 239.61        | \$     |  |
|                                                                                                                                       | 2' X 4' X 42" High | \$ 158.28       | \$ 197.85        | \$     |  |
|                                                                                                                                       | 2' X 6' X 42" High | \$ 205.93       | \$ 257.41        | \$     |  |
|                                                                                                                                       | 2' X 8' X 42" High | \$ 220.89       | \$ 276.11        | \$     |  |
|                                                                                                                                       | UNDRAPED           | DISPLAY         | TABLES           |        |  |
|                                                                                                                                       | 2' X 4' X 30" High | \$ 47.05        | \$ 58.81         | \$     |  |
|                                                                                                                                       | 2' X 6' X 30" High | \$ 76.19        | \$ 95.24         | \$     |  |
|                                                                                                                                       | 2' X 8' X 30" High | \$ 69.16        | \$ 86.45         | \$     |  |
|                                                                                                                                       | 2' X 4' X 42" High | \$ 62.08        | \$ 77.60         | \$     |  |
|                                                                                                                                       | 2' X 6' X 42" High | \$ 87.34        | \$ 109.18        | \$     |  |
|                                                                                                                                       | 2' X 8' X 42" High | \$ 87.54        | \$ 109.43        | \$     |  |
| TABLE DRAPING - 4TH SIDE COLORS: Black, Blue, Gold, Grey, Purple, Red, Teal and White                                                 |                    |                 |                  |        |  |
|                                                                                                                                       | For 30" High Table | \$ 77.24        | \$ 96.55         | \$     |  |
|                                                                                                                                       | For 42" High Table | \$ 84.26        | \$ 105.33        | \$     |  |

| ROUND PEDESTAL TABLES |                                         |                 |                  |        |  |  |
|-----------------------|-----------------------------------------|-----------------|------------------|--------|--|--|
| Qty                   | Description                             | Advance<br>Rate | Standard<br>Rate | Amount |  |  |
|                       | Round Pedestal Table<br>(30" H X 30" D) | \$ 230.34       | \$ 287.93        | \$     |  |  |
|                       | Round Pedestal Table<br>(42" H X 30" D) | \$ 245.76       | \$ 307.20        | \$     |  |  |
|                       | \$                                      |                 |                  |        |  |  |