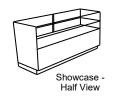

# **Specialty Equipment Order Form**

| SPECIALTY EQUIPMENT |                                                          |                     |                     |        |  |
|---------------------|----------------------------------------------------------|---------------------|---------------------|--------|--|
| Qty                 | Description                                              | Discount<br>Rate    | Standard<br>Rate    | Amount |  |
|                     | Tensa Barrier Stanchion                                  | \$96.56             | \$120.70            | \$     |  |
|                     | 24" X 96" Grid<br>(Minimum order of 2)                   | \$170.04            | \$212.55            | \$     |  |
|                     | Posterboard: 37" X 88"<br>Black Panel - Vertical         | \$218.87            | \$273.59            | \$     |  |
|                     | Posterboard 88" x 37"<br>Black Panel - Horizontal        | \$218.87            | \$273.59            | \$     |  |
|                     | Pegboard in Frame: 48" X 96"<br>White Panel - Vertical   | \$218.87            | \$273.59            | \$     |  |
|                     | Pegboard in Frame: 96" X 48"<br>White Panel - Horizontal | \$218.87            | \$273.59            | \$     |  |
|                     | Showcase - 6' Full View                                  | Call for<br>Pricing | Call for<br>Pricing | \$     |  |
|                     | Showcase - 6' Half View                                  | Call for<br>Pricing | Call for<br>Pricing | \$     |  |
|                     |                                                          |                     | Sub-Total           | \$     |  |