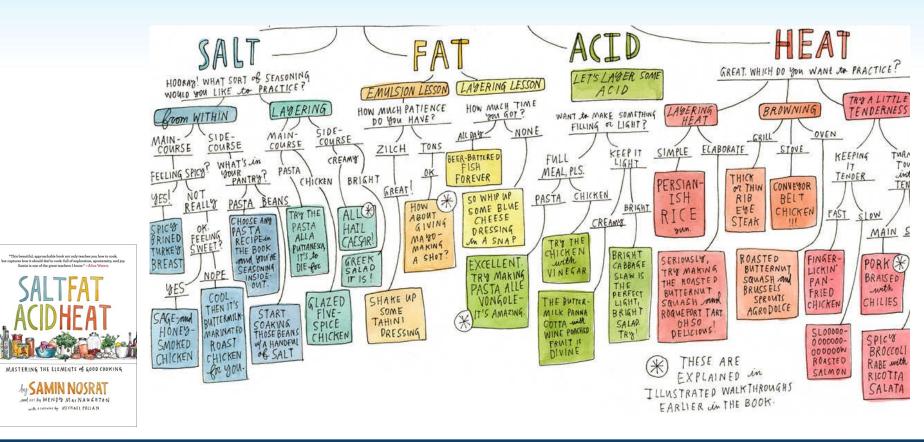

## **Spices**

# Activity

 Take the list of leadership characteristics and put them into your spice rack:

> Example: empathy is like cardamom – a little unexpected, complex yet comforting, with an herbal warmth that enhances everything around it.

SPICE LIST ginger paprika pepper salt cumin clover turmeric coriander cayenne cinnamon chili powder clove nutmeg star anise