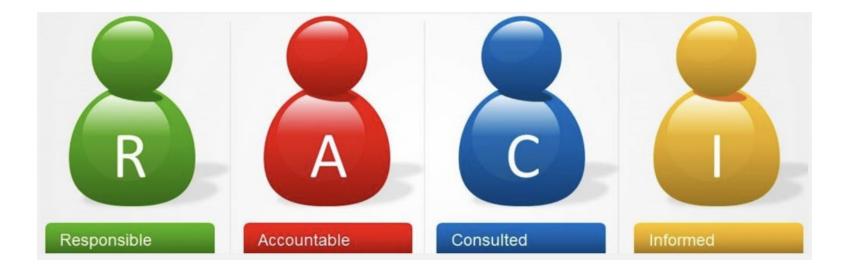

### **The RACI Matrix**

https://project-management.com/understandingresponsibility-assignment-matrix-raci-matrix/

|              |        | RACI   | Matrix |        |        |        |
|--------------|--------|--------|--------|--------|--------|--------|
| Role<br>Task | Role 1 | Role 2 | Role 3 | Role 4 | Role 5 | Role 6 |
| Task 1       | R      |        | С      |        |        |        |
| Task 2       | R      |        | A      |        | с      |        |
| Task 3       | R      | R      |        | A      |        | L      |
| Task 4       |        |        | с      |        | R      |        |
| Task 5       | A      | С      |        | I      |        |        |
| Task 6       |        |        | c      | с      |        | R      |

### ible signed to do the activity. able s final decisions and has the owership. must be consulted before a on or action is taken. ed must be informed when a r action has been taken.

Leadership skills are like anything else, they take practice and effort to do them well. There are many ingredients that go into being a great leader, like focus, commitment, energy, communication, honesty, inspiration, awareness, accountability, etc. The key to the recipe is to blend and mix those traits while following this basic, four-step process: