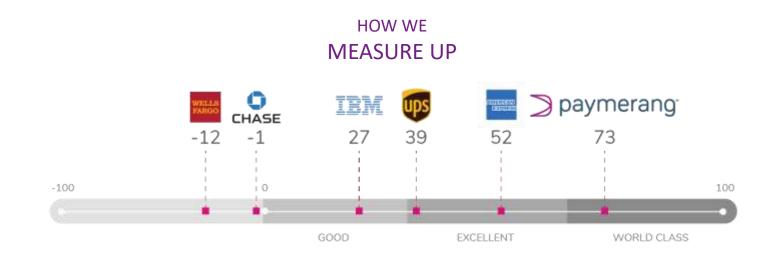

### **NET PROMOTER SCORE**

### PAYMERANG'S NET PROMOTER SCORE

### WHAT IS A **NET PROMOTER SCORE**

NPS is a customer loyalty metric that measures customers' willingness to make another purchase and make a recommendation to their family, friends or colleagues.

A Net Promoter Score can range from -100 to +100 depending on how loyal and enthusiastic a company's customers are.