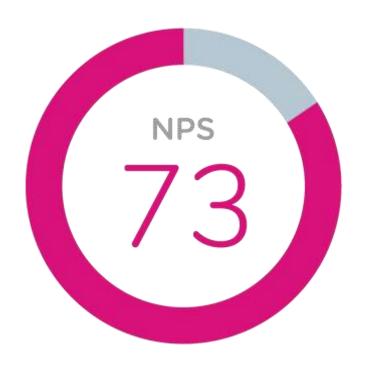

### **NET PROMOTER SCORE**

### PAYMERANG'S NET PROMOTER SCORE

### WHAT IS A **NET PROMOTER SCORE**

NPS is a customer loyalty metric that measures customers' willingness to make another purchase and make a recommendation to their family, friends or colleagues.

A Net Promoter Score can range from -100 to +100 depending on how loyal and enthusiastic a company's customers are.