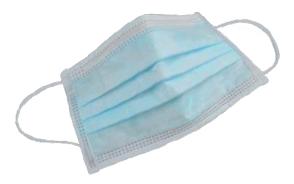

#### Single-Use 3-Ply Face Mask

- Level 1 Quality
- 95% Filtration Level
- Imported
- Made in FDA Compliant Facility
- Case Pack: 50 Masks Per Box; 40 Boxes Per Case
- Case Quantity: 2,000

These Level 1 quality, single-use 3-ply masks feature a comfortable, loose fit to aid in filtering fluids and particle matter. They are imported and have a filtration level  $\geq$  95%.