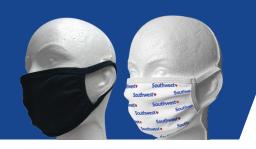

#### Reusable Cloth Face Mask

- Approved by the U.S. Government
- Made of 2-layer, 100% Cotton Soft Jersey
- Washable for Repeat Use
- Good for 50+ Washings
- Adult and Youth Sizes Available
- Custom Colors and Print Available
- Antimicrobial inhibits the growth of unpleasant odors and controls bacterial growth
- Silicone Finish limits liquid absorption
- Individually Packed and Bagged
- Made in North America

## Got a PMS color you want us to match? We can do it! Custom colors and custom prints are available.

- Low Minimum of Only 4000 Units for Custom Orders
- Custom Color: 10-day Production Time
- Custom Print: 2-3 Week Production Time
- Made and Shipped in North America
- 50% Deposit Required for Custom Orders