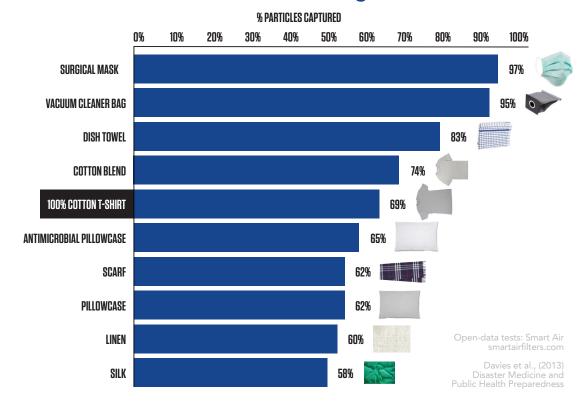

Contact your SEPG sales representative for pricing and delivery details!

Our reusable cloth face masks are available and suitable for general use as recommended by the CDC. These masks are modeled after the face mask designed by Hanes® and are made of 100% heavyweight cotton, featuring a Silvadur™ and Repellan® finish. 69% Filtration is based on 1-ply face masks (as shown below). Our masks are 2-ply, in addition to having a silicone and antibacterial/antiviral repellant finish.

### Contact your SEPG sales representative for pricing and delivery details!

In a study conducted by Cambridge University, the 100% cotton tee-shirt and pillowcase were the best alternative to the surgical mask in both effectiveness and breathability.

#### Household Materials' Effectiveness Against 1-Micron Particles