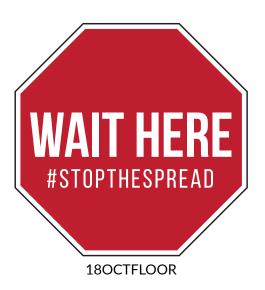

## **#StoptheSpread Stock Floor Graphics**

| Available Options   | Product Code |
|---------------------|--------------|
| 6" x 12" Rectangle  | 6X12FLOOR    |
| 12" x 18" Rectangle | 12X18FLOOR   |
| 12" Diameter        | 12DIAFLOOR   |
| 18" Diameter        | 18DIAFLOOR   |
| 18" x 18" Octogon   | 18OCTFLOOR   |

All signs are printed on White Vinyl-Removable/Repositionable with Textured Non-skid Laminate. Labels are made from a 10 mil ultra-durable vinyl with a super aggressive adhesive that adheres to tile, wood, concrete or asphalt. The label has a 4 mil clear Non-skid overlaminate for extra durability and UV protection. Labels are designed for high-traffic areas and carry a 2-year warranty.