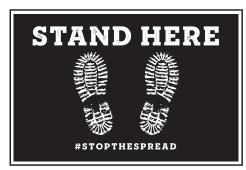

## **#StoptheSpread Stock Floor Graphics**

| Available Options   | Product Code |
|---------------------|--------------|
| 6" x 12" Rectangle  | 6X12FLOOR    |
| 12" x 18" Rectangle | 12X18FLOOR   |
| 12" Diameter        | 12DIAFLOOR   |
| 18" Diameter        | 18DIAFLOOR   |
| 18" x 18" Octogon   | 18OCTFLOOR   |

All signs are printed on White Vinyl-Removable/Repositionable with Textured Non-skid Laminate. Labels are made from a 10 mil ultra-durable vinyl with a super aggressive adhesive that adheres to tile, wood, concrete or asphalt. The label has a 4 mil clear Non-skid overlaminate for extra durability and UV protection. Labels are designed for high-traffic areas and carry a 2-year warranty.