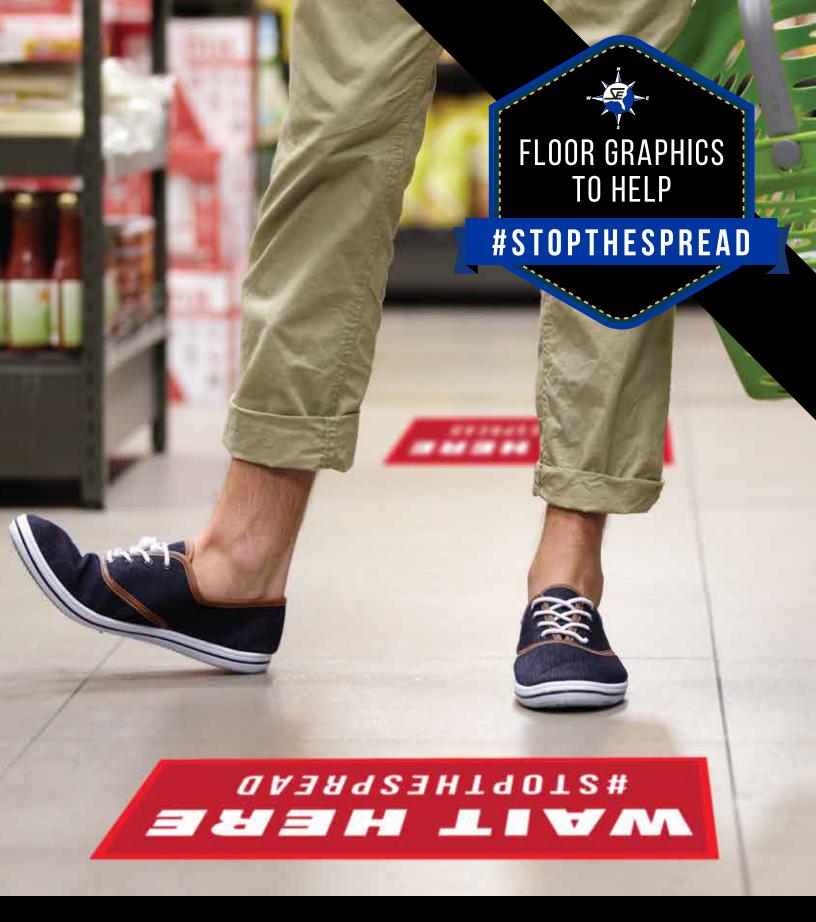

Social Distancing is a priority for grocery stores, medical offices and other essential business locations. In response to a growing need to help communicate and implement new healthy distance guidelines, we've created stock floor graphics to help promote prevention and #stopthespread.

All signs are printed on White Vinyl-Removable/Repositionable with Textured Non-skid Laminate. Labels are made from a 10 mil ultra-durable vinyl with a super aggressive adhesive that adheres to tile, wood, concrete or asphalt. The label has a 4 mil clear Non-skid overlaminate for extra durability and UV protection. Labels are designed for high-traffic areas and carry a 2-year warranty.