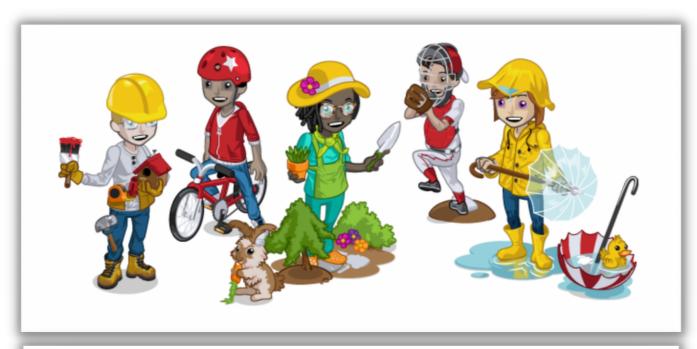

#### **SPRING SEASONAL AVATARS**

The **Spring Seasonal Avatars** will be cycling into the avatar builder with this release. Students who purchase any of these parts get to keep them, even after the Summer Seasonal Avatars roll out next year.

In addition to the usual Spring collection, this season will see a fun and varied assortment of all new seasonal parts!