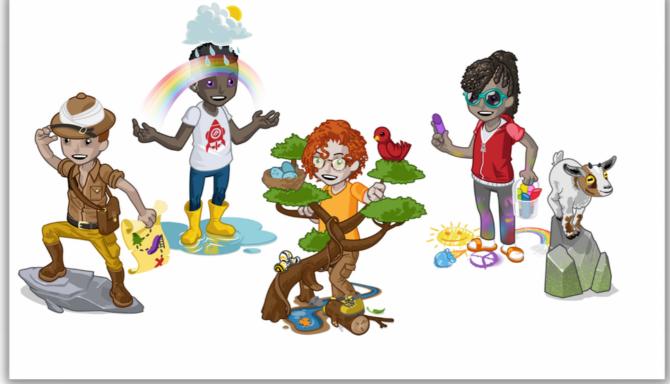

#### **SPRING SEASONAL AVATARS**

The **Spring Seasonal Avatars** will be cycling into the avatar builder with this release. Students who purchase any of these parts get to keep them, even after the Summer Seasonal Avatars roll out next year.

In addition to the usual Spring collection, this season will see a fun and varied assortment of all new seasonal parts!